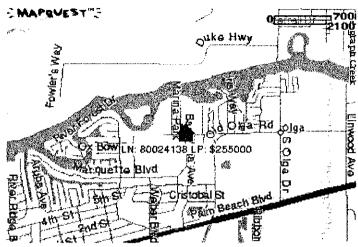

| -         |
| Time           | 1          |           |           |

**Active Listings** 

| MLS#     | ADDRESS               | ACRES | LIST PRICE              | PRICE PER ACRE  |
|----------|-----------------------|-------|-------------------------|-----------------|
| 80064427 | 18301 South River Rd  | 5.44  | \$375,000               | . \$68,934      |
| 80029994 | 1971 N Rialto-Way     | 4.18. | _\$385,000              | _ \$92,106 _    |
| 80064018 | 17860 Scout Camp Rd   | 5.5   | \$495,000               | <b>\$90,000</b> |
| 80059850 | 18121 Otter Water Way | 5:53- | -\$ <del>598,</del> 000 | \$108,137       |

| HIGH          | LOW       | AVERAGE   |
|---------------|-----------|-----------|
| <br>\$598,000 | \$375,000 | \$463,250 |

Florida Gulf Coast MLS Page 6 of 8





## Residential Land/Boat Docks

LN: 80024138 F LO: FREX01 Sect: 21 Area: 4326 Geo Area: FE07 Stat/Type: C / RL

Address: 14310 BIGELOW: RD SP: \$461,500

CT: LEE PN: 2143260100001000 PN2: PA: \$0

UT: 00 BL: 1 LOT: 0 Zone: AG:2 - UseCode: 9908

LG1: ENGLESIDE LANES SUBD PB 3 PG 52 BLK 1

SD: ENGLESIDE LN DV:

Tax Amt: \$3,986 TXYR: 1999

**GENERAL INFORMATION** 

Usage: Single Lot: 156X1012—156X1012

Acres: 4.30 Rdfrnt: 0 MinSaft: 0 Saft: 0

# Parcels: 2 Rear Exp: Elev: Location: County, Flood Zone, Waterfront

Road: City/County Maintained, Paved Trees: Mostly Oak Ground: Grass, Remarks

Waterfront: Gulf Access, Navigable, River Water Access: Dock Included

Remarks: PROPERTY IS NOW 8.6 ACRES AND IS \$525,000, 319' OF RIVERFRONT. CAN BE

SPLIT INTO 4.3+- ACRES EACH. WEST HAS A WORKSHOP-\$