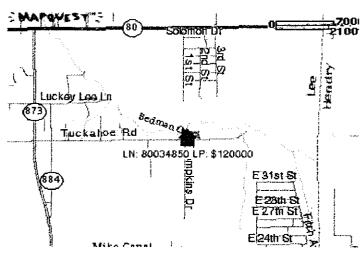

tč  |
| 80010096 F                       | 00002  | 1A     | N/A  | None  | AG.2   | FREX01 | \$44,900  | FREX01 | \$40,000  |          | tč  |
| 80034850 F                       | 0000.1 | 0020   | . 0  | Creek | AG.2   | FIRE.  | \$120,000 |        | \$108,000 |          | ŧĕ  |

| *** <del>S H M M A R V**************</del> | ******** |
|--------------------------------------------|----------|

| Total Listings: 4       |             |            |          |
|-------------------------|-------------|------------|----------|
|                         | <u>High</u> | <u>Low</u> | Average  |
| List Price:             | \$120,000   | \$38,000   | \$66,975 |
| Sale Price:             | \$108,000   | \$34,000   | \$59,250 |
| Average Market Time: 98 |             |            |          |





## Residential Land/Boat Docks

LN: 80034850 F Address: 23091 TUCKAHOE RD

LO: FIRE

Sect: 36

LOT: 0020

Area: 4327

Geo Area: FE08

Stat/Type: C / RL

SP: \$108,000

CT: LEE

UT: 0

PN: 36432700000010020

PN2:

Zone: AG.2

PA: UseCode:

\$0 0200

LG1: E 1/2 OF W 1/2 OF NW 1/4 OF NW 1/4 DV:

SD: E 1/2 OF W 1/2 OF NW 1/4

TXYR: 2000

BL: 00001

**GENERAL INFORMATION** 

Usage:

Tax Amt: \$532

Single 10.00

Gravel/Limestone

Rdfrnt: 0 MinSqft:

Lot: Sqft: 330X1320

# Parcels: 1

Acres:

Road:

Rear Exp: North - Elev:

Trees:

5-10 Feet Mostly Oak

Location: County, Flood Zone Ground: Palmetto

Waterfront: Creek

Water Access:

Remarks: 10 ACRES COVERED IN OAKS WITH BEDMAN CREEK GOING THROUGH THE PROPERTY.

MOBILE HOME WITH WILL; SEPTIC AND LARGE METAL BARN BEING CONVEYED "AS-IS". TENANT