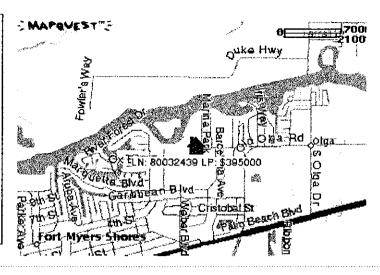

state of the state of the state of the state of the state of the state of the state of the state of the state of the state of the state of the state of the state of the state of the state of the state of the state of the state of the state of the state of the state of the state of the state of the state of the state of the state of the state of the state of the state of the state of the state of the state of the state of the state of the state of the state of the state of the state of the state of the state of the state of the state of the state of the state of the state of the state of the state of the state of the state of the state of the state of the state of the state of the state of the state of the state of the state of the state of the state of the state

Florida Gulf Coast MLS





## Residential Land/Boat Docks

LN: 80032439 B LO: PREM Sect: 21 Area: 4326 Geo Area: FE07 Stat/Type: C / RL

Address: 14216 BIGELOW\_RD \_\_\_ SP: \$340,000

CT: **LEE** PN: **21432600000260000** PN2: PA: - **\$0** 

UT: NA BL: 00026 L<del>OT: 0000</del> Zone: AG.2 UseCode: 0100 LG1: DESC OR 805 PG 595 LESS 26.001

SD: DV:

Tax Amt: \$3,550 TXYR: 2000

GENERAL INFORMATION

Usage: Single Lot: 509X168X1057

Acres: 5.00 Rdfrnt: 509 MinSqft: 0 Sqft: 0

#Parcels: 1 Rear Exp: North Elev: 5-10 Feet Location: Flood Zone

Road: Gravel/Limestone, Private Trees: Ground: Brazil Pepper, Grass

Waterfront: River -- Water Access: Dock --

Remarks: BEAUTIFUL SECLUDED RIVERFRONT PROPERTY. 5 - 6 ACRES ON THE SOUTH BANK OF

THE CALOOSAHATCHEE RIVER, PROPERTY INCLUDES 2 BD/2 BA HOUSE "AS IS".

Subdivision: