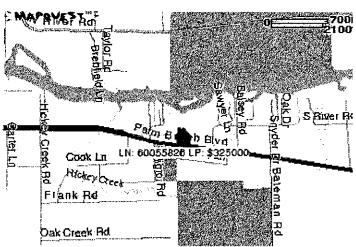

|                                                  |                                                                             |                            |

Florida Gulf Coast MLS Page 2 of 8





#### Residential Land/Boat Docks

LN: 60055826 F Sect: 19 Area: 4327 Geo Area: FE08 Stat/Type: C / RL LO: FCSB

Address: 1991 RIALTO WAY SP:

\$300,000 PA: \$60,000 CT: LEE PN: 19432700000120000 PN2:

UT: 0 BL: 0 - LOT: 0-UseCode: 9910 Zone: AG.1

LG1: PARL IN SW1/4 N OF RD AS DESC OR95 PG135 LES 12.0010

Tax Amt: \$510 TXYR: 99

**GENERAL INFORMATION** 

Usage: Single Lot: 357X579X394X742

Acres: **5.44** Rdfrnt: 357 MinSaft: Saft: 0

Rear Exp: North Elev: 0-5 Feet Location: Remarks # Parcels: 0

Mostly Oak, Mostly Pine, Sabal Palm Ground: Brush, Grass Road: Access Road Trees:

Water Access: Waterfront: River

BEAUTIFUL WATERFRONT HOMESITE IN ALVA ON THE CALOOSAHATCHEE RIVER. A Remarks:

BOATER'S DREAM COME TRUE! LOTS OF TREES, NEXT TO FIFTEEN DEED RESTRICTED

ACREAGE HOMESITES. HORSES