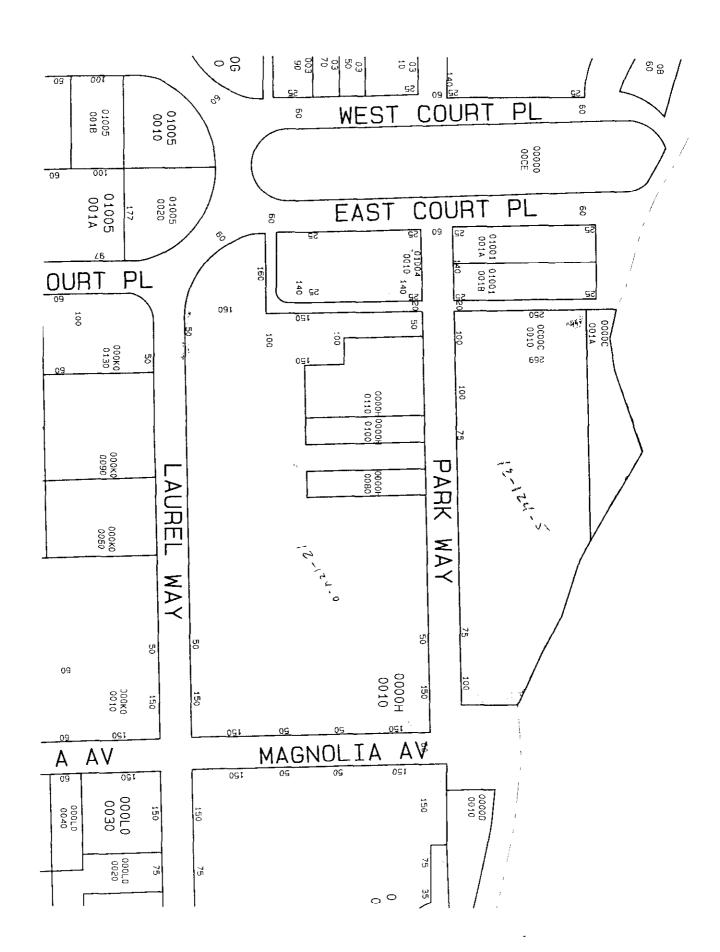

### 1. REQUESTED MOTION:

WHAT ACTION ACCOMPLISHES: Resolves the Bid Protest.

2. DEPARTMENTAL CATEGORY: 06

ACTION REQUESTED: To hear the Bid Protest and consider rejection of Quote # Q-020386, The Sale of Property located at 15720, 15761, 15790, 15800, and 15900 Park Way, Fort Myers, Florida, for the Division of County Lands. To consider Dispute Committee's recommendation to uphold County Lands evaluation to reject all quotes.