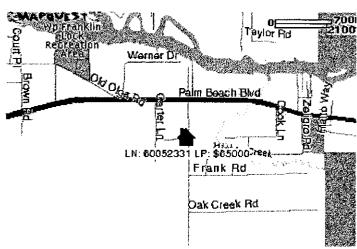

SE 1/4

SD: DV:

Tax Amt: \$12 TXYR: 1999

**GENERAL INFORMATION** 

Usage: Grazing, Single Lot:

Acres: 5,00 Rdfrnt: 0 MinSqft: 0 Sqft: 0
# Parcels: 1 Rear Exp: West Elev: Location: County

Road: City/County Maintained, Dirt Trees: Partially Trees Ground: Grass

Waterfront: None Water Access:

Remarks: 5 ACRES, FENCED, WELL, ADJACENT TO BABCOCK PRESERVE. SIGN ON PROPERTY.

LAST PROPERTY ON THE LEFT HAND SIDE.

Subdivision: Miscellaneous: Fenced

Boat Dock: None -- Lngth Accom:

Documents:

Util Avail: Electric, Trash Removal Water: Well
Util Onsite: Sewer: None

Util Onsite: Sewer: None
Terms Considered: BTF-CASH, OWNER CARRY

Terms Considered: BTF-CASH, OWNER CARRY

1st Mtg Fin:

Mortgagee: \$0

2nd Mtg Balance: \$0

Ann Assoc/Maint Fee: 0 - Special Asmt: \$0

Florida Gulf Coast MLS





## Residential Land/Boat Docks

LN: 60052331 F LO: FEBA Sect: 26 Area: 4326 Geo Area: FE08 Stat/Type: C / RL

Address: 2400 E CARTER ROAD SP: \$55,000

PN: 26432600000040000 CT: LEE PN2: PA: \$0

UT: 00 BL: 00 LOT: 00 Zone: AG.2 UseCode: 0100

LG1: E 1/2 OF NW 1/4 OF SE 1/4OF NE 1/4 LESS 54 FT BY 2CHS IN NW CO

DV:

Tax Amt: \$870 TXYR: 99

**GENERAL INFORMATION** Usage: Manufacturing, Single Lot:

Acres: 5.70 Rdfrnt: MinSqft: Saft:

# Parcels: 0 Rear Exp: - Elev: -Location: County, Remarks

Road: **Paved** Trees:

Waterfront: None Water Access:

RECENTLY SURVEYED.COPY IN LISTING OFFICE.STREAM IN BACK AT PROPERTY LINE Remarks:

> 5.7 ACRES. NICE TREES. NEW WELL 100' JUST-GOMPLETED. TAXES REFLECTED DQ N INCLUDE ADDITIONAL LAND ADDED. 5.7 ACRES ACCORDING TO NEW SURVEY. NO DEE

RESTRICTIONS