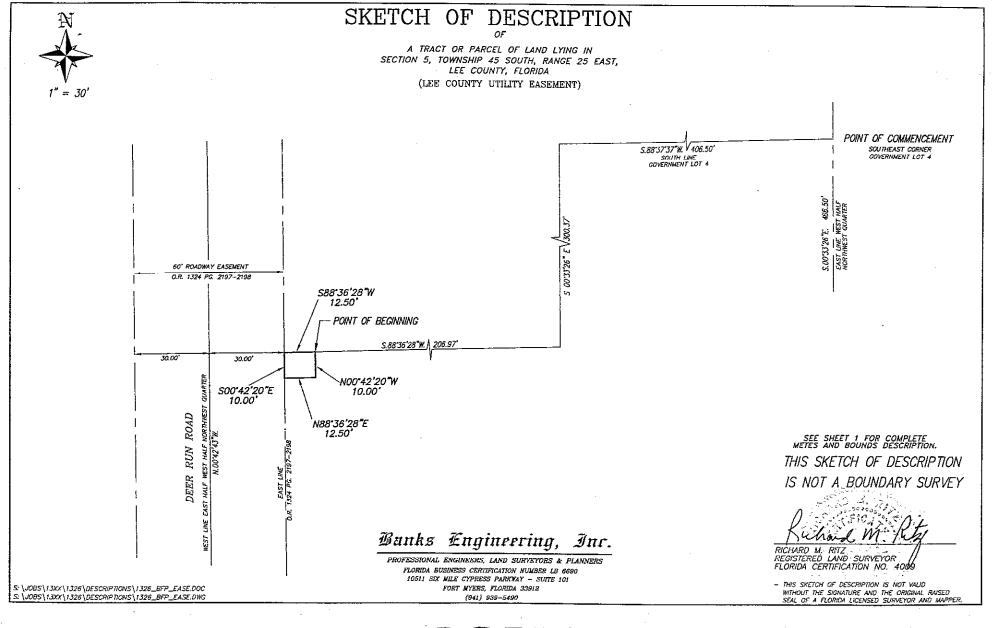

## Banks Engineering, Inc.

Professional Engineers, Planners & Land Surveyors FORT MYERS • NAPLES • SARASOTA

EXHIBIT "A" DESCRIPTION OF LYING IN SECTION 5, TOWNSHIP 45 SOUTH, RANGE 25 EAST, LEE COUNTY, FLORIDA (LEE COUNTY UTILITY EASEMENT)

A LEE COUNTY UTILITY EASEMENT, SITUATED IN THE STATE OF FLORIDA, COUNTY OF LEE, LYING IN SECTION 5, TOWNSHIP 45 SOUTH, RANGE 25 EAST BEING FURTHER BOUND AND DESCRIBED AS FOLLOWS:

COMMENCING AT SOUTHEAST CORNER OF GOVERNMENT LOT 4 OF SAID SECTION 5; THENCE S.88 °37'37"W. ALONG THE SOUTH LINE OF SAID GOVERNMENT LOT 4 FOR 406.50 FEET; THENCE S.00 °33'26"E. FOR 300.37 FEET; THENCE S.88 °36'28"W. FOR 206.97 FEET TO THE **POINT OF BEGINNING**; THENCE CONTINUE S.88 °36'28"W. FOR 12.50 FEET TO THE EAST LINE OF A 60' WIDE ROADWAY EASEMENT DESCRIBED IN OFFICIAL RECORDS BOOK 1324, PAGES 2197 THROUGH 2198, OF THE PUBLIC RECORDS OF LEE COUNTY, FLORIDA; THENCE S.00 °42'20"E. ALONG SAID EAST LINE FOR 10.00 FEET; THENCE N.88 °36'28"E. FOR 12.50 FEET; THENCE N.00 °42'20"W. FOR 10.00 FEET TO THE **POINT OF BEGINNING**.

PARCELS SUBJECT TO EASEMENTS, RESTRICTIONS, RESERVATIONS AND RIGHTS-OF-WAY OF RECORD.

BEARINGS BASED ON THE SOUTH LINE OF GOVERNMENT LOT 4, AS BEARING S.88°37'37"W.

DESCRIPTION PREPARED MARCH 14<sup>th</sup>, 2002

S:\JOBS\13XX\1326\DESCRIPTIONS\1326\_BFP\_EASE.DOC S:\JOBS\13XX\1326\DESCRIPTIONS\1326\_BFP\_EASE.DWG

SHEET 1 OF 2

StJOBSY13xX11326\Descriptions\BFP\_EASE.dwg, 03/14/2002 04:14:51 PM, Chris Gagron

S:JOBS