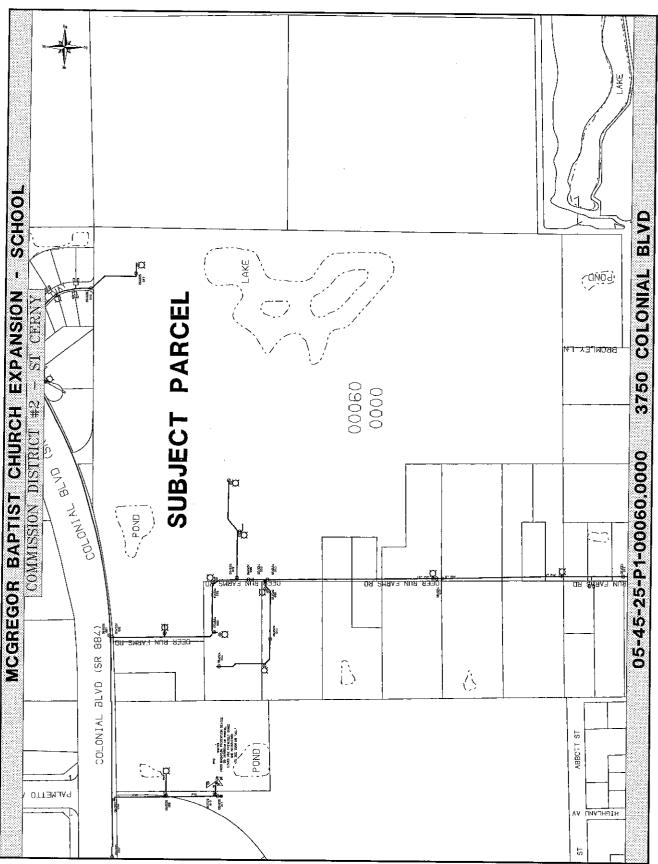

### **AGENDA ITEM SUMMARY**

1. REQUESTED MOTION: ACTION REQUESTED: Approve final acceptance, by Resolution, and recording of one Utility Easement as a donation for one 2" diameter and one 3" diameter water service; one 6" fire line; one 8" fire line; and, one hydrant serving the McGregor Baptist Church Expansion. This is a Developer contributed asset project located on the south side of Colonial Boulevard at Deer Farm Road.

**WHY ACTION IS NECESSARY:** To provide fire protection to the recently constructed educational facility.

WHAT ACTION ACCOMPLISHES: Places the water services, fire lines and hydrant into operation and complies with the Lee County Utilities Operations Manual.