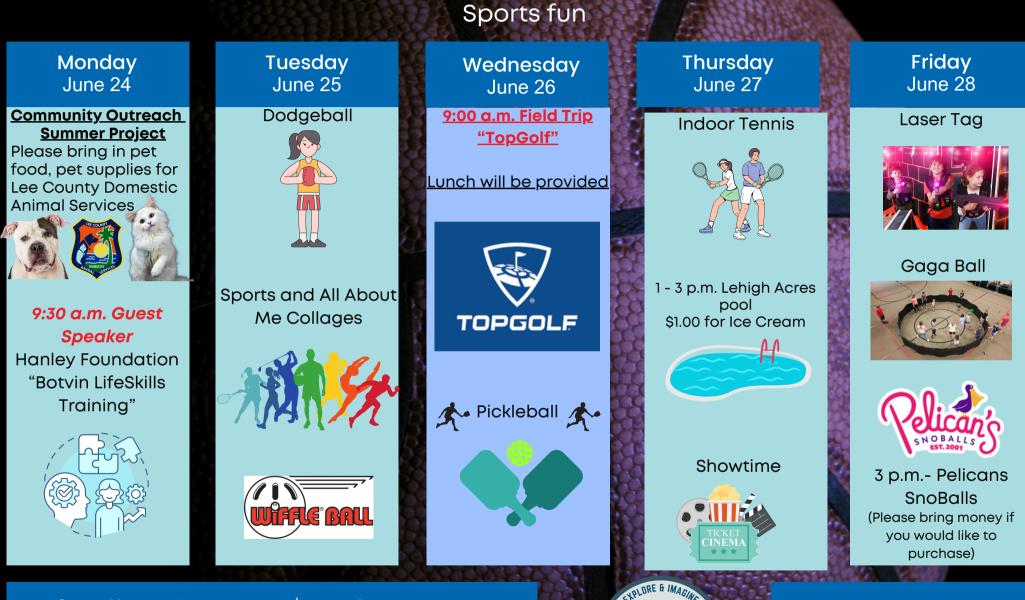

#### Health, Wellness & Fitness Week

- Camp Hours: 7:30 a.m.- 6 p.m. | 9 a.m. Announcements
- Pack swimsuit, sunscreen and towel for pool & Water Day
- Please bring a morning snack and water bottle . School lunch and afternoon snack provided.
- Calendars are subject to change.