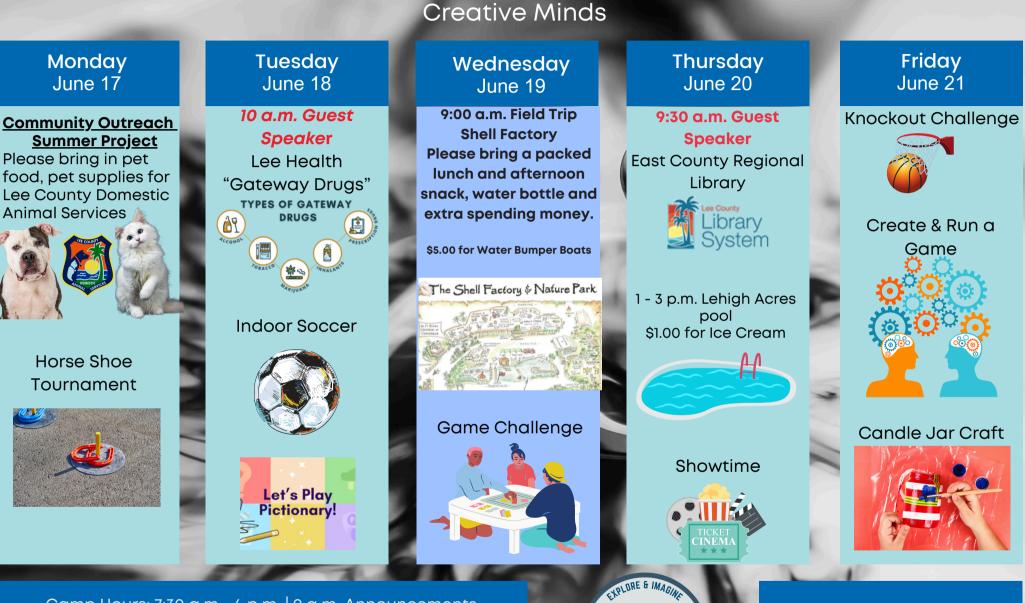

- Camp Hours: 7:30 a.m.- 6 p.m. | 9 a.m. Announcements
- Pack swimsuit, sunscreen and towel for pool & Water Day
- Please bring a morning snack and water bottle. School lunch and afternoon snack provided.
- · Calendars are subject to change.