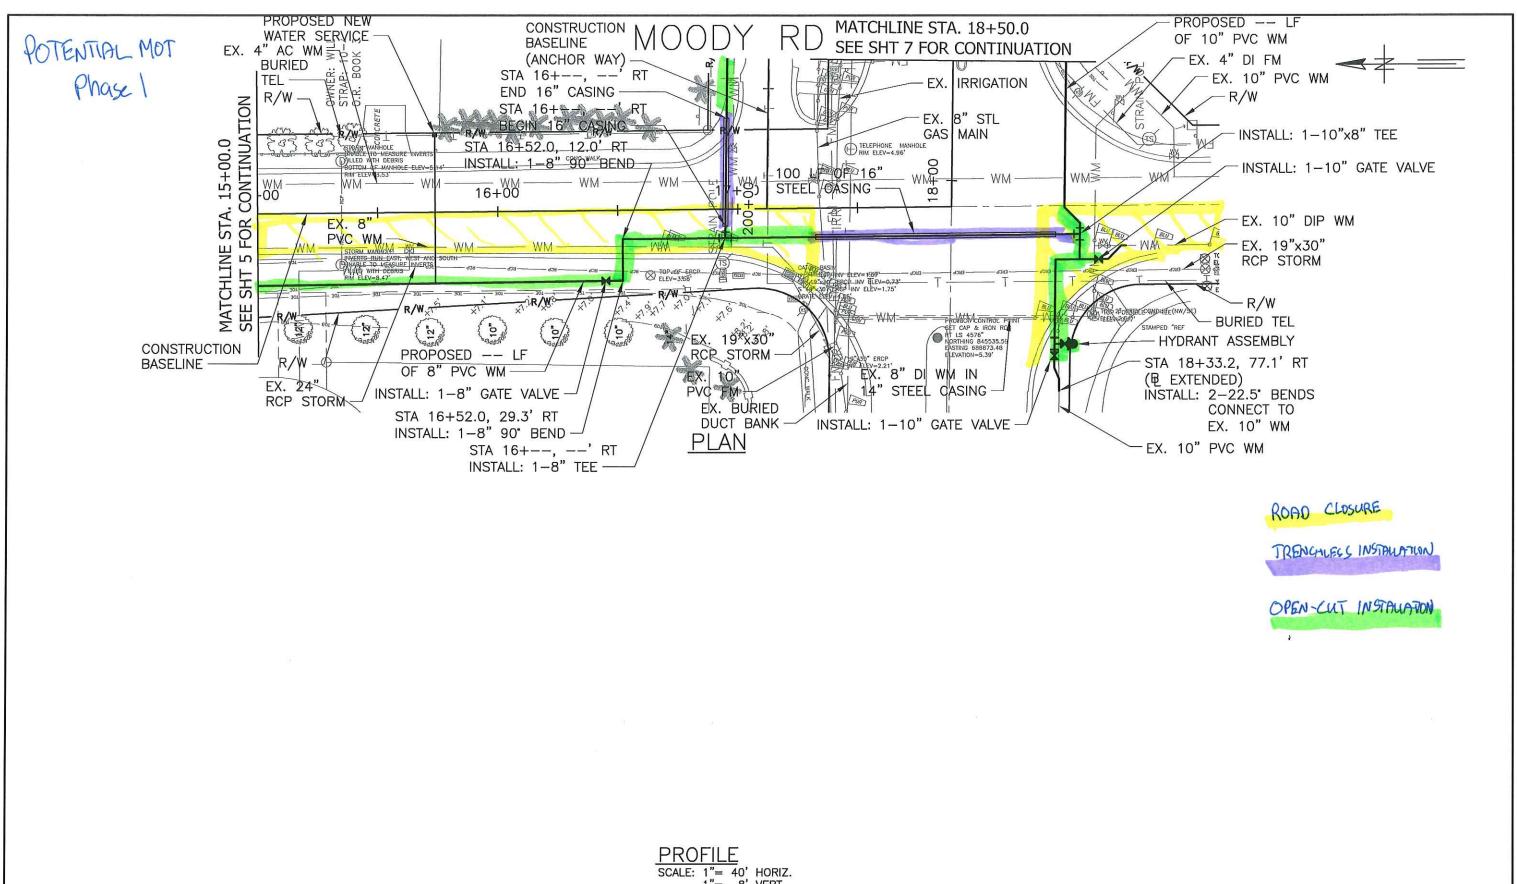

POTENITAL MOT PHASE 1 MOT2: Diverted traffic to Moody River Blvd

MOT1: Diverted traffic to Pondella Rd

MOT1: Southbound Moody Rd closed from Hidden Acres Circle to Handcock Bridge Parkway

Southbound Moody Rd closed from Handcock Bridge Parkway to 950 Moody Rd

| PRO    | FIL | E  |       |
|--------|-----|----|-------|
| SCALE: |     |    |       |
|        | 1″= | 8' | VERT. |

| GREELEY AND HANSEN                                                                                           | 0 40<br>[]<br>0 8            | FT 1"=40' HORIZ.<br>FT 1" of LEDE     |                                                              |                                       | HANCOCK BRIDGE PKWY<br>WATER MAIN IMPROVEMENTS<br>CONTRACT NO. 7121     | W.O. NO. –<br>FILE: 0520A-P01  |
|--------------------------------------------------------------------------------------------------------------|------------------------------|---------------------------------------|--------------------------------------------------------------|---------------------------------------|-------------------------------------------------------------------------|--------------------------------|
| 5260 SUMMERLIN COMMONS WAY,<br>SUITE 302<br>FORT MYERS, FLORIDA 33907<br>CERTIFICATE OF AUTHORIZATION NO. 37 | DESIGNED<br>DRAWN<br>CHECKED | 1"=8' VERT.<br>EJM, MSK<br>JMW<br>MSK | NO. DATE APPD<br>P.E. NAME: MICHAEL S<br>P.E. NAME:<br>DATE: | REVISION<br>5. KNOWLES P.E. NO. 67489 | water main – plan and profile<br>MODDY RD<br>STA 15+00.0 TO STA 18+50.0 | NO. 6 OF<br>DATE FEBRUARY 2018 |

| SCALE: $1''=40'$ HORIZ.<br>1''=8' VERT.                                                                      |                                                        |                                                                                             |                                                                         |                                |  |
|--------------------------------------------------------------------------------------------------------------|--------------------------------------------------------|---------------------------------------------------------------------------------------------|-------------------------------------------------------------------------|--------------------------------|--|
|                                                                                                              | 0 40 FT<br>40 FT<br>0 8 FT<br>0 8 FT                   |                                                                                             | HANCOCK BRIDGE PKWY<br>WATER MAIN IMPROVEMENTS<br>CONTRACT NO. 7121     | W.O. NO. –<br>FILE: 0520A-P01  |  |
| 5260 SUMMERLIN COMMONS WAY,<br>SUITE 302<br>FORT MYERS, FLORIDA 33907<br>CERTIFICATE OF AUTHORIZATION NO. 37 | LIIIIIIII1"=8' VERT.DESIGNEDEJM, MSKDRAWNJMWCHECKEDMSK | NO.  DATE  APPD  REVISION    P.E.  NAME:  MICHAEL S. KNOWLES  P.E. NO. 67489    P.E.  NAME: | WATER MAIN – PLAN AND PROFILE<br>MODDY RD<br>STA 15+00.0 TO STA 18+50.0 | NO. 6 OF<br>DATE FEBRUARY 2018 |  |

| PRO    | FIL        | E   |                 |
|--------|------------|-----|-----------------|
| SCALE: | 1"=<br>1"= | - 1 | HORIZ.<br>VERT. |

|                                                                                                              | 0 40<br>L<br>0 8<br>L        | 1"=40' HORIZ.<br>FT    | NO. | DATE   | APPD | F          | REVISION       | HANCOCK BRIDGE PKWY<br>WATER MAIN IMPROVEMENTS<br>CONTRACT NO. 7121<br>WATER MAIN – PLAN AND PROI |
|--------------------------------------------------------------------------------------------------------------|------------------------------|------------------------|-----|--------|------|------------|----------------|---------------------------------------------------------------------------------------------------|
| 5260 SUMMERLIN COMMONS WAY,<br>SUITE 302<br>FORT MYERS, FLORIDA 33907<br>CERTIFICATE OF AUTHORIZATION NO. 37 | DESIGNED<br>DRAWN<br>CHECKED | EJM, MSK<br>JMW<br>MSK |     | . NAME |      | S. KNOWLES | P.E. NO. 67489 | MODDY RD<br>STA 15+00.0 TO STA 1                                                                  |

| OPEN-CUT 1 | NSTAUATION |
|------------|------------|
|------------|------------|

|         | W.O. NO. –         |
|---------|--------------------|
|         | FILE: 0520A-P01    |
| ROFILE  |                    |
|         | NO. 6 OF           |
| 18+50.0 | DATE FEBRUARY 2018 |