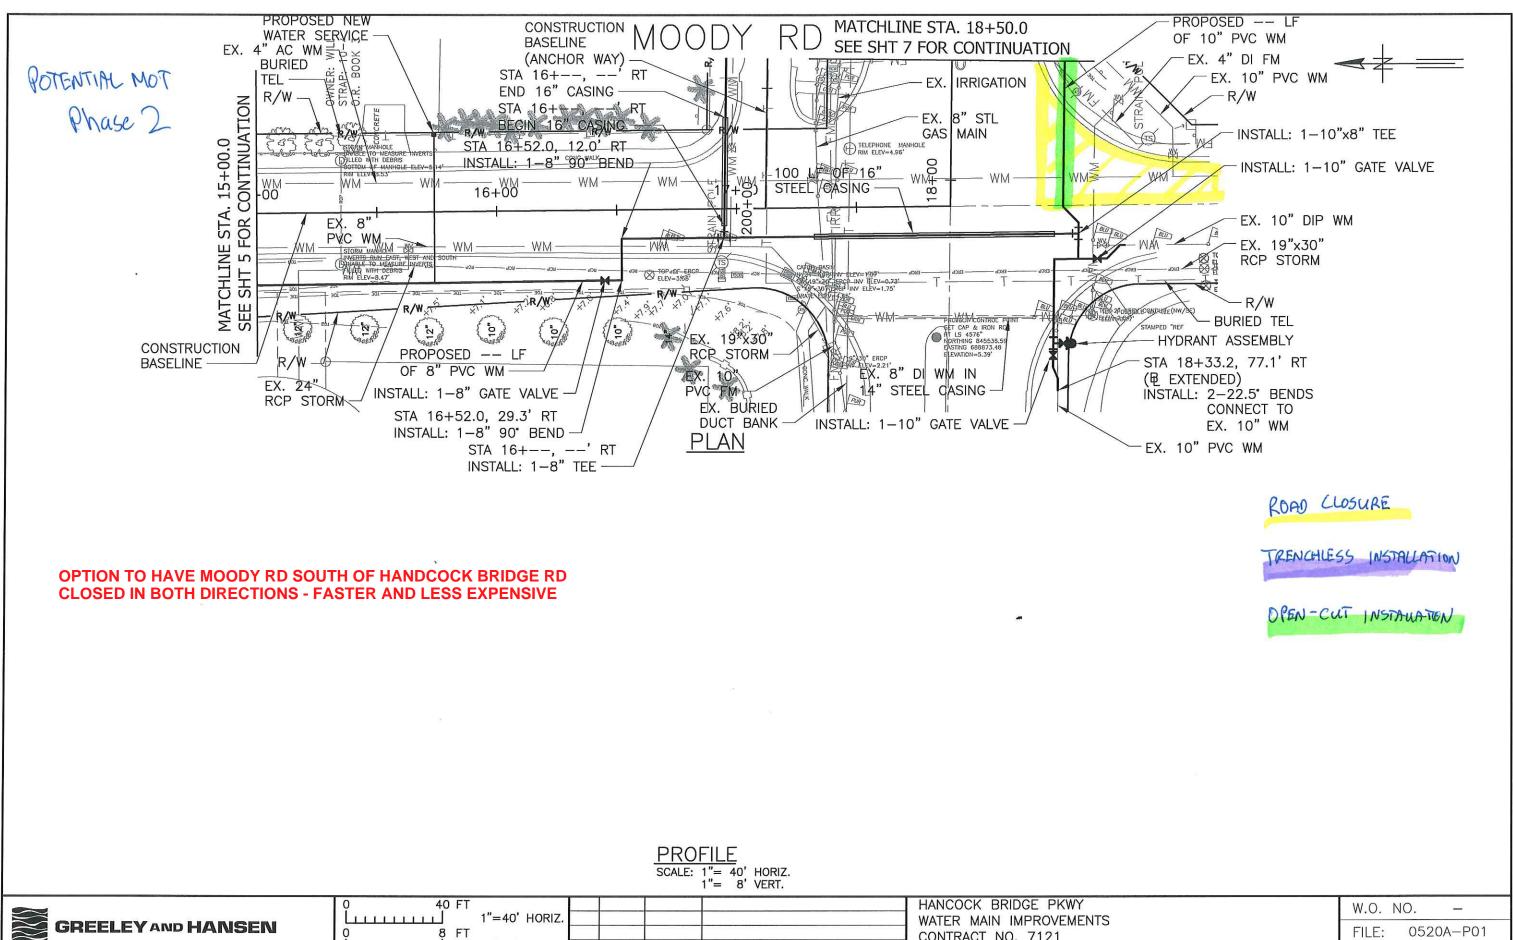

POTENITAL MOT PHASE 1 MOT2: Diverted traffic to Moody River Blvd

MOT1: Diverted traffic to Pondella Rd

MOT1: Southbound Moody Rd closed from Hidden Acres Circle to Handcock Bridge Parkway

Southbound Moody Rd closed from Handcock Bridge Parkway to 950 Moody Rd

| PRO    | FIL | E  |       |
|--------|-----|----|-------|
| SCALE: |     |    |       |
|        | 1″= | 8' | VERT. |

| GREELEY AND HANSEN                                                                                           | 0 40<br>[]<br>0 8            | FT 1"=40' HORIZ.<br>FT 1" of LEDE     |                                                              |                                       | HANCOCK BRIDGE PKWY<br>WATER MAIN IMPROVEMENTS<br>CONTRACT NO. 7121     | W.O. NO. –<br>FILE: 0520A-P01  |
|--------------------------------------------------------------------------------------------------------------|------------------------------|---------------------------------------|--------------------------------------------------------------|---------------------------------------|-------------------------------------------------------------------------|--------------------------------|
| 5260 SUMMERLIN COMMONS WAY,<br>SUITE 302<br>FORT MYERS, FLORIDA 33907<br>CERTIFICATE OF AUTHORIZATION NO. 37 | DESIGNED<br>DRAWN<br>CHECKED | 1"=8' VERT.<br>EJM, MSK<br>JMW<br>MSK | NO. DATE APPD<br>P.E. NAME: MICHAEL S<br>P.E. NAME:<br>DATE: | REVISION<br>5. KNOWLES P.E. NO. 67489 | water main – plan and profile<br>MODDY RD<br>STA 15+00.0 TO STA 18+50.0 | NO. 6 OF<br>DATE FEBRUARY 2018 |

| SCALE: $1''=40'$ HORIZ.<br>1''=8' VERT.                                                                      |                                                        |                                                                                             |                                                                         |                                |  |
|--------------------------------------------------------------------------------------------------------------|--------------------------------------------------------|---------------------------------------------------------------------------------------------|-------------------------------------------------------------------------|--------------------------------|--|
|                                                                                                              | 0 40 FT<br>40 FT<br>0 8 FT<br>0 8 FT                   |                                                                                             | HANCOCK BRIDGE PKWY<br>WATER MAIN IMPROVEMENTS<br>CONTRACT NO. 7121     | W.O. NO. –<br>FILE: 0520A-P01  |  |
| 5260 SUMMERLIN COMMONS WAY,<br>SUITE 302<br>FORT MYERS, FLORIDA 33907<br>CERTIFICATE OF AUTHORIZATION NO. 37 | LIIIIIIII1"=8' VERT.DESIGNEDEJM, MSKDRAWNJMWCHECKEDMSK | NO.  DATE  APPD  REVISION    P.E.  NAME:  MICHAEL S. KNOWLES  P.E. NO. 67489    P.E.  NAME: | WATER MAIN – PLAN AND PROFILE<br>MODDY RD<br>STA 15+00.0 TO STA 18+50.0 | NO. 6 OF<br>DATE FEBRUARY 2018 |  |

| PRO    | FIL        | E   |                 |
|--------|------------|-----|-----------------|
| SCALE: | 1"=<br>1"= | - 1 | HORIZ.<br>VERT. |

|                                                                                                              | 0 40<br>L<br>0 8<br>L        | 1"=40' HORIZ.<br>FT    | NO. | DATE   | APPD | F          | REVISION       | HANCOCK BRIDGE PKWY<br>WATER MAIN IMPROVEMENTS<br>CONTRACT NO. 7121<br>WATER MAIN – PLAN AND PROI |
|--------------------------------------------------------------------------------------------------------------|------------------------------|------------------------|-----|--------|------|------------|----------------|---------------------------------------------------------------------------------------------------|
| 5260 SUMMERLIN COMMONS WAY,<br>SUITE 302<br>FORT MYERS, FLORIDA 33907<br>CERTIFICATE OF AUTHORIZATION NO. 37 | DESIGNED<br>DRAWN<br>CHECKED | EJM, MSK<br>JMW<br>MSK |     | . NAME |      | S. KNOWLES | P.E. NO. 67489 | MODDY RD<br>STA 15+00.0 TO STA 1                                                                  |

| OPEN-CUT 1 | NSTAUATION |
|------------|------------|
|------------|------------|

|         | W.O. NO. –         |
|---------|--------------------|
|         | FILE: 0520A-P01    |
| ROFILE  |                    |
|         | NO. 6 OF           |
| 18+50.0 | DATE FEBRUARY 2018 |