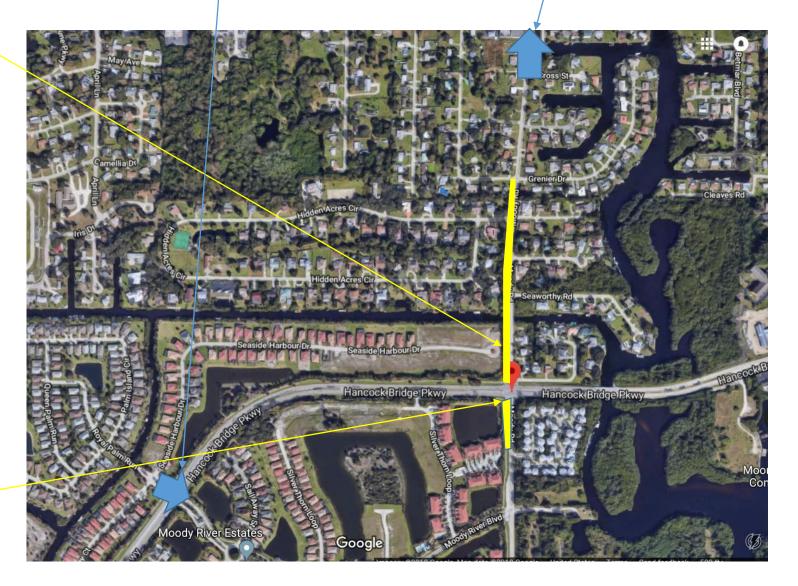

POTENITAL MOT PHASE 1 MOT2: Diverted traffic to Moody River Blvd

MOT1: Diverted traffic to Pondella Rd

MOT1: Southbound Moody Rd closed from Hidden Acres Circle to Handcock Bridge Parkway

Southbound Moody Rd closed from Handcock Bridge Parkway to 950 Moody Rd