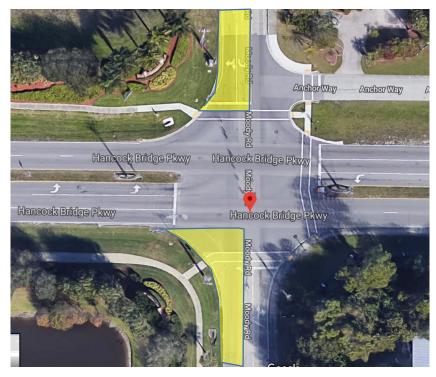

POTENITAL MOT PHASE 1 MOT2: Diverted traffic to Moody River Blvd

MOT1: Diverted traffic to Pondella Rd

MOT1: Southbound Moody Rd closed from Hidden Acres Circle to Handcock Bridge Parkway

Southbound Moody Rd closed from Handcock Bridge Parkway to 950 Moody Rd