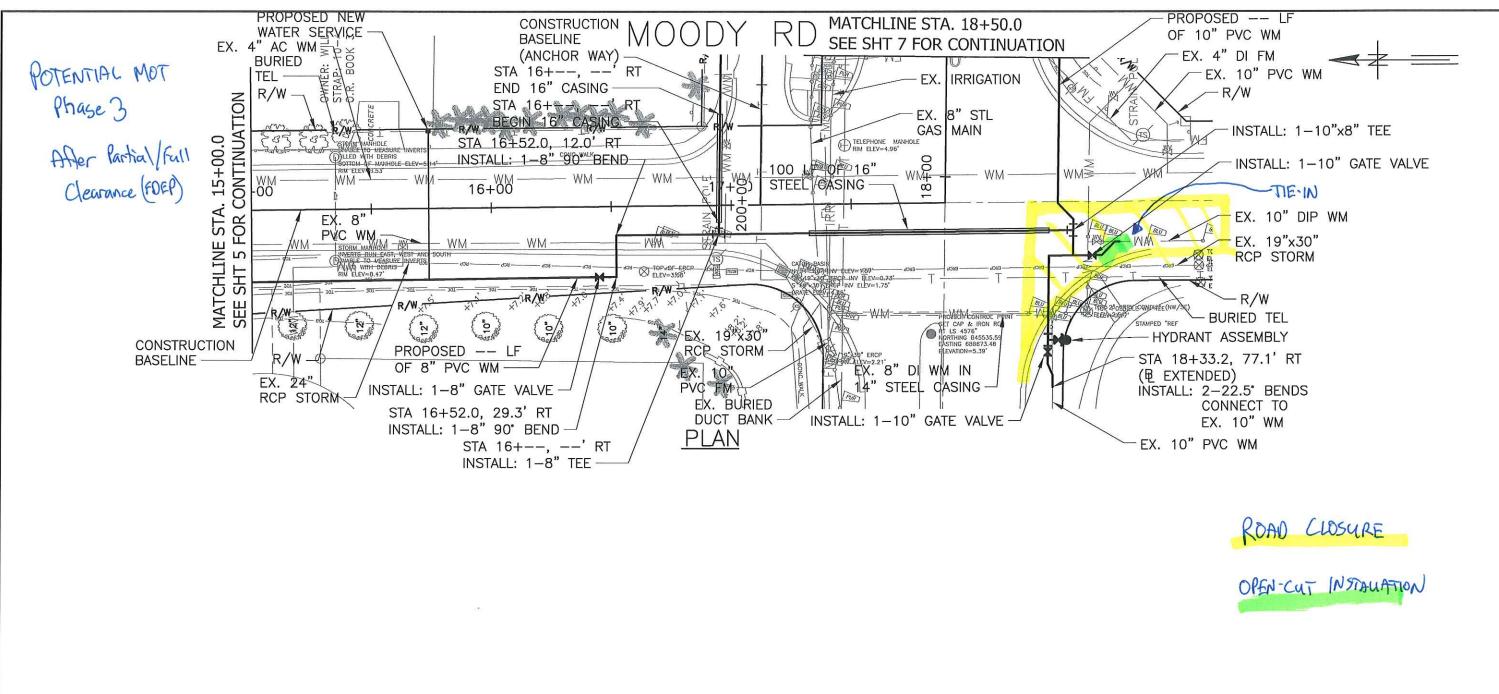

POTENITAL MOT PHASE 1 MOT2: Diverted traffic to Moody River Blvd

MOT1: Diverted traffic to Pondella Rd

MOT1: Southbound Moody Rd closed from Hidden Acres Circle to Handcock Bridge Parkway

Southbound Moody Rd closed from Handcock Bridge Parkway to 950 Moody Rd

| PRO    | FIL | E  |       |
|--------|-----|----|-------|
| SCALE: |     |    |       |
|        | 1″= | 8' | VERT. |

| GREELEY AND HANSEN                                                                                           | 0 40<br>[]<br>0 8            | FT 1"=40' HORIZ.<br>FT 1" of LEDE     |                                                              |                                       | HANCOCK BRIDGE PKWY<br>WATER MAIN IMPROVEMENTS<br>CONTRACT NO. 7121     | W.O. NO. –<br>FILE: 0520A-P01  |
|--------------------------------------------------------------------------------------------------------------|------------------------------|---------------------------------------|--------------------------------------------------------------|---------------------------------------|-------------------------------------------------------------------------|--------------------------------|
| 5260 SUMMERLIN COMMONS WAY,<br>SUITE 302<br>FORT MYERS, FLORIDA 33907<br>CERTIFICATE OF AUTHORIZATION NO. 37 | DESIGNED<br>DRAWN<br>CHECKED | 1"=8' VERT.<br>EJM, MSK<br>JMW<br>MSK | NO. DATE APPD<br>P.E. NAME: MICHAEL S<br>P.E. NAME:<br>DATE: | REVISION<br>5. KNOWLES P.E. NO. 67489 | water main – plan and profile<br>MODDY RD<br>STA 15+00.0 TO STA 18+50.0 | NO. 6 OF<br>DATE FEBRUARY 2018 |

| OPEN-CUT 1 | NSTAUATION |
|------------|------------|
|------------|------------|

|         | W.O. NO. –         |
|---------|--------------------|
|         | FILE: 0520A-P01    |
| ROFILE  |                    |
|         | NO. 6 OF           |
| 18+50.0 | DATE FEBRUARY 2018 |