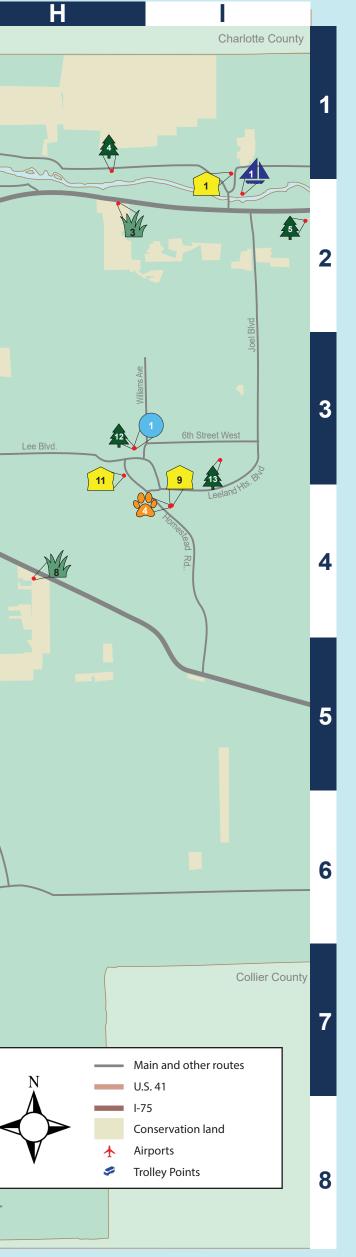

how to read this guide map

This map is designed using the grid coordinates to approximate each

important to you by using the park finder online widget at

Terry Park Sports Complex [E,4]

8410 Palm Beach Blvd., Fort Myers, FL 33916

# come discover

Guide Map

26

Β

Α

4

С

D

# preserves

2

|   | Caloosahatchee Creeks Preserve [F,2]<br>10130 Bayshore Rd. & 17100 McDowell Dr.       | (239) 533-7275 | 00             |
|---|---------------------------------------------------------------------------------------|----------------|----------------|
|   | Galt Preserve [B,5]<br>3661 Stringfellow Rd., St. James City, FL 33956                | (239) 533-7275 | A 21           |
|   | Hickey Creek Mitigation Park [H,2]<br>17980 Palm Beach Blvd., Alva, FL 33920          | (239) 694-0398 | <b>D</b><br>22 |
| 4 | Powell Creek Preserve [E,2]<br>15601 Hart Rd., North Fort Myers, FL 33917             | (239) 533-7275 |                |
| 5 | Prairie Pines Preserve [E,1]<br>18400 N. Tamiami Trail, North Fort Myers, FL 33903    | (239) 533-7275 |                |
| 6 | Six Mile Cypress Slough Preserve [F,4]<br>7751 Penzance Blvd., Fort Myers, FL 33966   | (239) 533-7550 | 5 M<br>45      |
|   | Six Mile Cypress Preserve North [G,3]<br>11400 Luckett Rd. Ext., Fort Myers, FL 33913 | (239) 533-7275 | 6 P            |
| 8 | Wild Turkey Strand Preserve [H,4]<br>11901 Rod & Gun Club Rd., Fort Myers, FL 33913   | (239) 533-7275 | <b>P</b><br>15 |
|   |                                                                                       |                |                |

| <b>F</b> C | creation centers                                                                                           |                               |
|------------|------------------------------------------------------------------------------------------------------------|-------------------------------|
| 1          | Alva Park & Community Center [I,1]<br>21471 North River Rd., Alva, FL 33920                                | (239) 728-2882                |
| 2          | Boca Grande Park & Community Center [A,<br>131 First St. W, Boca Grande, FL 33921                          | <b>1]</b><br>(941) 964-2564   |
| 3          | Buckingham Community Center [G,2]<br>4940 Buckingham Rd., Fort Myers, FL 33905                             | (239) 369-1521                |
| 4          | Estero Park & Recreation Center [F,7]<br>9200 Corkscrew Palms Blvd., Estero, FL 33928                      | (239) 533-1470                |
| 5          | Karl J. Drews Special Needs Center [F,6]<br>18412 Lee Rd., Fort Myers, FL 33967                            | (239) 267-2181                |
| 6          | Matlacha Park & Community Center [B,3]<br>4577 Pine Island Rd. NW, Matlacha, FL 33993                      | (239) 283-4110                |
| 7          | North Fort Myers Park & Recreation Center [E,2]<br>2000 N. Recreation Park Way, North Fort Myers 33903     |                               |
| 8          | Olga Park & Community Center [G,2]<br>2325 South Olga Dr., Fort Myers, FL 33905                            | (239) 728-2882                |
| 9          | Veterans Park & Recreation Center [1,4]<br>55 Homestead Rd. S., Lehigh Acres, FL 33936                     | (239) 369-1521                |
| 10         | Wa-Ke Hatchee Park & Recreation Center [1<br>16760 Bass Rd., Fort Myers, FL 33908                          | <b>E,5]</b><br>(239) 432-2154 |
| 11         | <b>Lehigh Acres Senior Citizen Center [H,3]</b><br>219 Plaza Dr., Lehigh Acres, FL 33936                   | (239) 369-5355                |
| P          | arks 📥 🖌                                                                                                   |                               |
|            | Bat House Park [B,3]                                                                                       |                               |
|            | 4445 Pine Island Rd., Matlacha, FL 33993<br>Brooks Park [E,4]                                              | (239) 357-5443                |
|            | 50 South Rd., Fort Myers, FL 33907 Buckingham Park [G,3]                                                   | (239) 707-0584                |
|            | 9800 Buckingham Rd., Fort Myers, FL 33905 Caloosahatchee Regional Park [H,1]                               | (239) 338-3288                |
|            | 18500 North River Rd., Alva, FL 33920 Charleston Park [I,2]                                                | (239) 694-0398                |
|            | 2541 Charleston Park Dr., Alva, FL 33920<br>Harlem Heights Park [D,5]                                      | (239) 694-0398                |
|            | 7340 Concourse Dr., Fort Myers, FL 33908<br><b>Hunter Park [E,4]</b><br>1526 Oak Dr., Fort Myers, FL 33906 | (239) 432-2154                |
|            | John Yarbrough Linear Park [F,5]<br>14608 Ben C. Pratt/Six Mile Cypress Pkwy., Fort Myers, FL 33912        | (239) 707-0584                |
| 9          | Judd Park [E,2]<br>1297 Parkview Ct., North Fort Myers, FL 33903                                           | (239) 357-5443                |
| 10         | <b>Kurt Donaldson Park [D,3]</b><br>180 Hunter Blvd., Cape Coral, FL 33990                                 | (239) 357-5443                |
|            | Lakes Park [E,5]<br>7330 Gladiolus Dr., Fort Myers, FL 33908                                               | (239) 533-7575                |
| 12         | <b>Lehigh Acres Park [H,3]</b><br>1400 W. 5 <sup>th</sup> St., Lehigh Acres, FL 33972                      | (239) 369-1521                |
| 13         | Lehigh Acres Trailhead Park [I,3]<br>213 David Ave., Lehigh Acres, FL 33936                                | (239) 369-1521                |
| 14         | Manatee Park [G,2]<br>10901 Palm Beach Blvd., Fort Myers, FL 33905                                         | (239) 690-5030                |
| 15         | Mary Moody Park [E,3]<br>910 Coconut Dr., North Fort Myers, FL 33903                                       | (239) 357-5443                |
| 16         | Miramar/Russell Park [F,2]<br>200 Avocado Ct., Fort Myers, FL 33905                                        | (239) 533-7200                |
| 4          | Nalle Grade Park [F,1]<br>8350 Nalle Grade Rd., North Fort Myers, FL 33917                                 | (239) 533-7200                |
| 18         | North Shore Park [E,3]<br>13001 N. Cleveland Ave., North Fort Myers, FL 33903                              | (239) 357-5443                |
| 19         | Phillips Park [B,3]<br>5675 Sesame Dr., Bokeelia, FL 33922                                                 | (239) 357-5443                |
| 20         | Pinewood Trails Park [B,3]<br>5901 Pine Island Rd. NW., Bokeelia, FL 33922                                 | (239) 357-5443                |
| 21         | Royal Palm Park [F,2]<br>300 Royal Palm Park Rd., Fort Myers, FL 33905                                     | (239) 533-7200                |
| 22         | Rutenberg Park [E,4]<br>6500 South Pointe Blvd., Fort Myers, FL 33919                                      | (239) 707-0584                |
| 23         | Schandler Hall Park [F,2]<br>419 Royal Palm Park Rd., Fort Myers, FL 33905                                 | (239) 533-7200                |
| 24         | Shores Nature Trail Park [G,2]<br>13114 Fifth St., Fort Myers, FL 33905                                    | (239) 690-5030                |
| 25         | Three Oaks Park [F,6]<br>18251 Three Oaks Pkwy., Fort Myers, FL 33967                                      | (239) 498-0415                |
| 26         | Tropical Point Park [B,5]<br>Tropical Point Dr., St. James City, FL 33956                                  | (239) 357-5443                |
| 27         | Waterway Park [E,3]<br>5820 Poetry Ln., North Fort Myers, FL 33903                                         | (239) 357-5443                |
|            | <b>Community and Recreation Centers</b><br>Each center is located within a park of the same name           | 2                             |