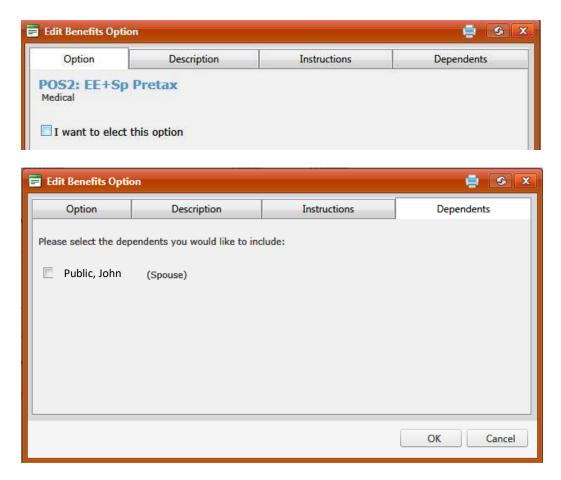

Page 5

For a plan change, click on the current plan title to open. Then uncheck the box "I want to elect this option." If the current plan has dependents, click on the dependent tab and remove the check next to each dependents name. If there are no dependents, click OK.