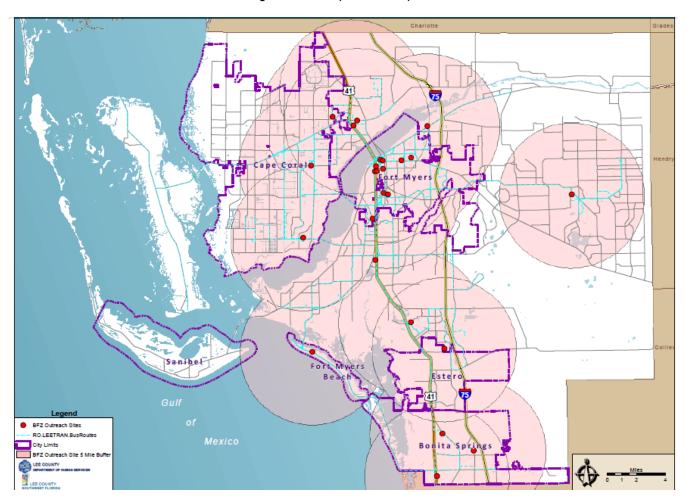

nts who have the longest instances of homelessness and/or are the most vulnerable have priority access to limited resources.
- <u>Referral</u>
  - By ensuring clients are referred to the type of intervention most appropriate to their immediate and long-term housing and service needs, and
  - By ensuring CoC resources are being used to their full capacity to meet the needs of individuals and families who are homeless.

## **ACCESS**

The Lee County CoC embraces a "no-wrong-door" approach to ensure that any person who is homeless and seeking assistance has access to the Coordinated Entry System. There are currently 23 points of access located throughout Lee County that provide the same assessment approach for all persons.



## **Geographic Distribution of Coordinated Entry Access Points**



## Geographic Distribution of Coordinated Entry Access Points in Relationship to Public Transportation (LeeTran) Routes

## AFFIRMATIVE MARKETING STRATEGY

The Coordinated Entry Affirmative Marketing Strategy (CEAMS) is a communication and management strategy designed to make the coordinated entry access points and CoC housing and services accessible to all persons regardless of sex, gender identity, perceived gender identity, sexual orientation, perceived sexual orientation, age, color, national origin, ethnicity, limited English proficiency, disability status, family status, marital status, or religion.

All providers participating in the coordinated entry system (CES) shall:

- 1. Identify special populations and subpopulations in the CoC jurisdiction who are eligible for CES services