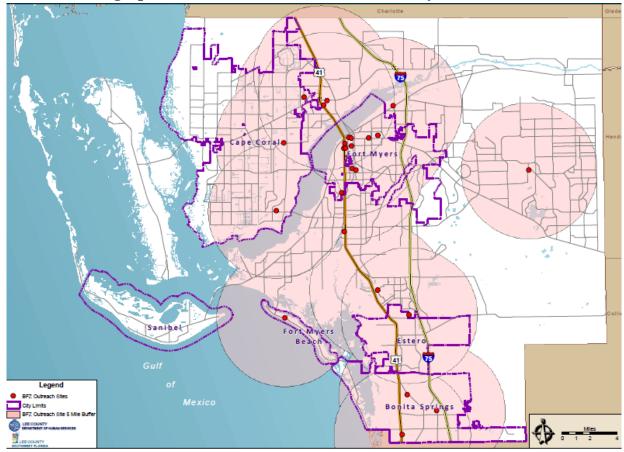

assessment process.
- <u>Prioritization</u>
  - By ensuring that clients who have the longest instances of homelessness and/or are the most vulnerable have priority access to limited resources.
- <u>Referral</u>
  - By ensuring clients are referred to the type of intervention most appropriate to their immediate and long-term housing and service needs, and
  - By ensuring CoC resources are being used to their full capacity to meet the needs of individuals and families who are homeless.

## **ACCESS**

The Lee County CoC embraces a "no-wrong-door" approach to ensure that any person who is homeless and seeking assistance has access to the Coordinated Entry System. There are currently 23 points of access located throughout Lee County that provide the same assessment approach for all persons.



## **Geographic Distribution of Coordinated Entry Access Points**



## Geographic Distribution of Coordinated Entry Access Points in Relationship to Public Transportation (LeeTran) Routes

## AFFIRMATIVE MARKETING STRATEGY

The Coordinated Entry Affirmative Marketing Strategy (CEAMS) is a communication and management strategy designed to make the coordinated entry access points and CoC housing and services accessible to all persons regardless of sex, gender identity, perceived gender identity, sexual orientation, perceived sexual orientation, age, color, national origin, ethnicity, limited English proficiency, disability status, family status, marital status, or religion.

All providers participating in the coordinated entry system (CES) shall:

- 1. Identify special populations and sub