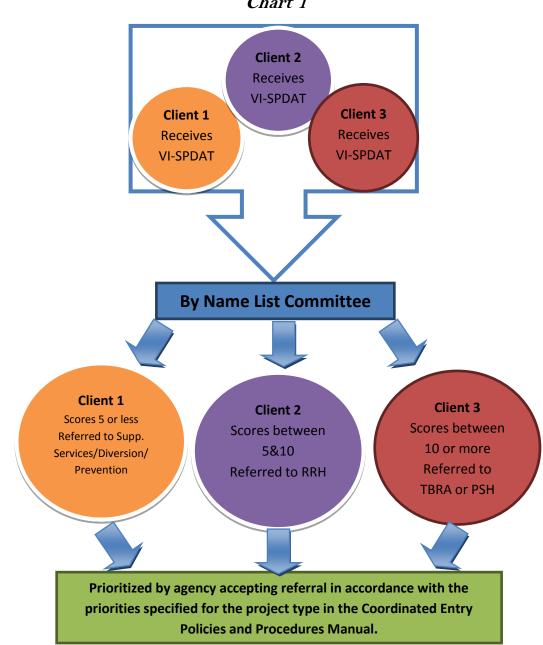

rioritization factor is the length of time an individual has experienced homelessness, giving priority to the person that has experienced homelessness the longest (based on question 1 of the vulnerability analysis).
- 5. **Date of vulnerability analysis assessment:** The final prioritization criteria will be the date of the individual's assessment, giving priority to the earliest date of assessment.

In all programs, priority shall be given for eligible individuals and families who are relocating as per the Emergency Transfer Plan, and in accordance with 24 CFR 576.409. All CoC funded transitional housing, rapid re-housing, and permanent supportive housing programs will ensure that applicants are prioritized according to the emergency transfer priority required under 24 CFR 578.99(j)(8).



Chart 1

#### PERMANENT SUPPORTIVE HOUSING

Permanent Supportive Housing (PSH) can only assist individuals with disabilities and families in which one adult or child has a disability. Supportive services designed to meet the needs of the program participants must be made available to the program participants, but should not be required as a condition to remaining in housing.

#### Eligibility

For permanent supportive housing programs, households must meet both the HUD definition of homelessness under **Category 1** or **Category 4**, and have a disability, as defined in Section 401(9) of the McKinney-Vento Homeless Assistance Act (42 U.S.C. 11360(9)). For beds prioritized for Chronically Homeless individuals and families, the head of household must have a qualifying disability and meet