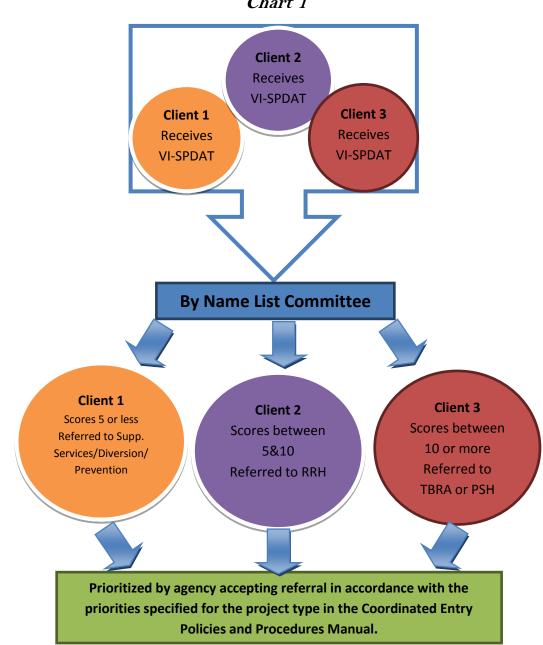

rioritization factor is the length of time an individual has experienced homelessness, giving priority to the person that has experienced homelessness the longest (based on question 1 of the vulnerability analysis).
- 5. **Date of vulnerability analysis assessment:** The final prioritization criteria will be the date of the individual's assessment, giving priority to the earliest date of assessment.

In all programs, priority shall be given for eligible individuals and families who are relocating as per the Emergency Transfer Plan, and in accordance with 24 CFR 576.409. All CoC funded transitional housing, rapid re-housing, and permanent supportive housing programs will ensure that applicants are prioritized according to the emergency transfer priority required under 24 CFR 578.99(j)(8).



Chart 1

## PERMANENT SUPPORTIVE HOUSING

Permanent Supportive Housing (PSH) can only assist individuals with disabilities and families in which one adult or child has a disability. Supportive services designed to meet the needs of the program participants must be made available to the program participants, but should not be required as a condition to remaining in housing.

#### Eligibility

For permanent supportive housing programs, households must meet both the HUD definition of homelessness under **Category 1** or **Category 4**, and have a disability, as defined in Section 401(9) of the McKinney-Vento Homeless Assistance Act (42 U.S.C. 11360(9)). For beds prioritized for Chronically Homeless individuals and families, the head of household must have a qualifying disability and meet al