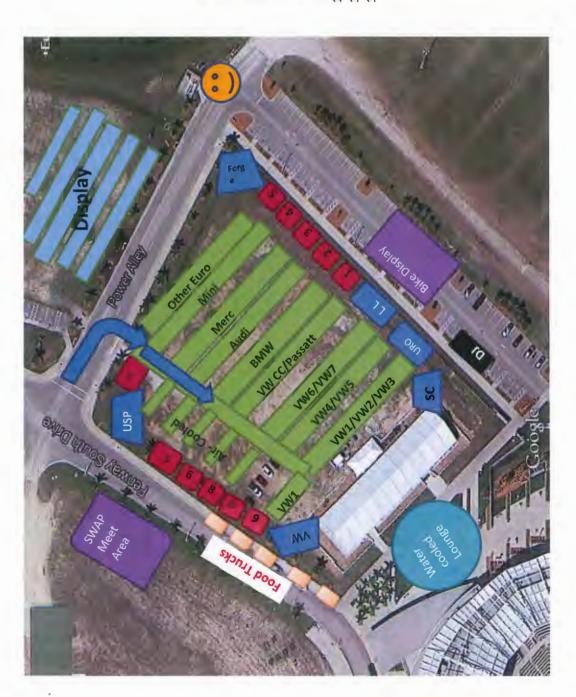

| Section I - GENERAL INFORMATION (All Permit Types)                               |                                                                                                                                                                 |  |  |  |  |
|----------------------------------------------------------------------------------|-----------------------------------------------------------------------------------------------------------------------------------------------------------------|--|--|--|--|
| Title of Event / Name of Production                                              | Euro Tripper 3 - VW and European Car Show                                                                                                                       |  |  |  |  |
| Date(s) of Event / Production:  February 7th, 2015                               |                                                                                                                                                                 |  |  |  |  |
| Location(s) of Event:                                                            | Jet Blue Park                                                                                                                                                   |  |  |  |  |
| Name of Applicant:                                                               | Paul Barney                                                                                                                                                     |  |  |  |  |
| Applicant Address:                                                               | 12370 Rock Ridge Lane, Fort Myers, FL 33913                                                                                                                     |  |  |  |  |
| Applicant Phone Number:                                                          | 239-826-4185                                                                                                                                                    |  |  |  |  |
| Contact Person: (If different from applicant)                                    |                                                                                                                                                                 |  |  |  |  |
| Contact Phone Number:<br>(If different from applicant)                           |                                                                                                                                                                 |  |  |  |  |
| Email Address:                                                                   | info@eurotrippershow.com                                                                                                                                        |  |  |  |  |
| Estimated Attendance:                                                            | 750                                                                                                                                                             |  |  |  |  |
| Event Description:<br>Include each activity, when<br>activities take place, etc. | Car Show event. VW and other German and European make cars. Vendors that specialize in VW car accessories, food trucks, bounce house, DJs, and bikes on display |  |  |  |  |
| Hours of Operation:                                                              | Vendors arrive at 8:00am, Show cars start to arrive at 11:00am, Spectators at 12:00. Event ends at 5:00pm ■                                                     |  |  |  |  |
| STRAP # of Parcel:                                                               | #24-45-25-02-00001.0000 #24-45-25-02-00002.0000 #24-45-25-02-00003.0000                                                                                         |  |  |  |  |
| Owner of Premises*:                                                              | NESV Florida Real Estate /Boston Red Sox                                                                                                                        |  |  |  |  |