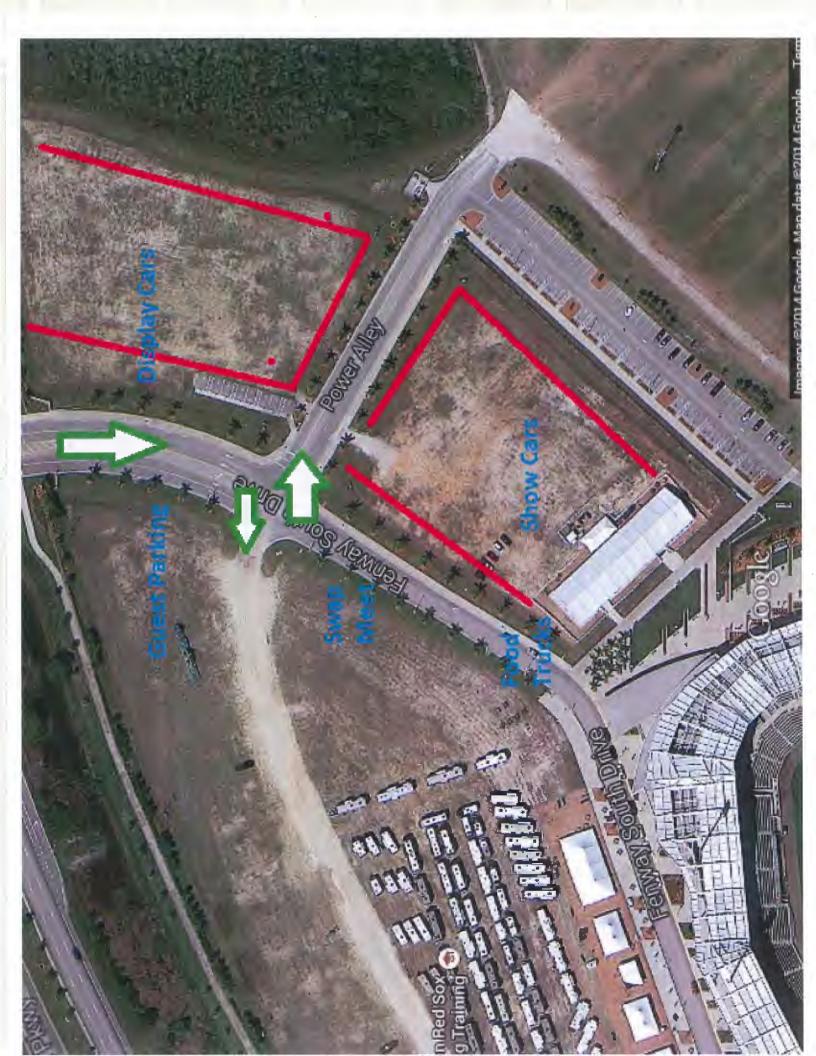

| Section I - GENERAL INFORMATION (All Permit Types)                               |                                                                                                                                                                 |  |  |  |  |
|----------------------------------------------------------------------------------|-----------------------------------------------------------------------------------------------------------------------------------------------------------------|--|--|--|--|
| Title of Event / Name of Production                                              | Euro Tripper 3 - VW and European Car Show                                                                                                                       |  |  |  |  |
| Date(s) of Event / Production:  February 7th, 2015                               |                                                                                                                                                                 |  |  |  |  |
| Location(s) of Event:                                                            | Jet Blue Park                                                                                                                                                   |  |  |  |  |
| Name of Applicant:                                                               | Paul Barney                                                                                                                                                     |  |  |  |  |
| Applicant Address:                                                               | 12370 Rock Ridge Lane, Fort Myers, FL 33913                                                                                                                     |  |  |  |  |
| Applicant Phone Number:                                                          | 239-826-4185                                                                                                                                                    |  |  |  |  |
| Contact Person: (If different from applicant)                                    |                                                                                                                                                                 |  |  |  |  |
| Contact Phone Number:<br>(If different from applicant)                           |                                                                                                                                                                 |  |  |  |  |
| Email Address:                                                                   | info@eurotrippershow.com                                                                                                                                        |  |  |  |  |
| Estimated Attendance:                                                            | 750                                                                                                                                                             |  |  |  |  |
| Event Description:<br>Include each activity, when<br>activities take place, etc. | Car Show event. VW and other German and European make cars. Vendors that specialize in VW car accessories, food trucks, bounce house, DJs, and bikes on display |  |  |  |  |
| Hours of Operation:                                                              | Vendors arrive at 8:00am, Show cars start to arrive at 11:00am, Spectators at 12:00. Event ends at 5:00pm ■                                                     |  |  |  |  |
| STRAP # of Parcel:                                                               | #24-45-25-02-00001.0000 #24-45-25-02-00002.0000 #24-45-25-02-00003.0000                                                                                         |  |  |  |  |
| Owner of Premises*:                                                              | NESV Florida Real Estate /Boston Red Sox                                                                                                                        |  |  |  |  |