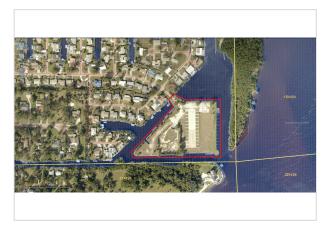

## 1687 Inlet Dr - Waterway Estates Property (potential Marina)

Land - Cape... Fort Myers, ...

6.8 AC Lot 296,208 SF Lot

CPD, IL Zoning

6.8 Available AC

Land \_

Commercial Land Туре

Zoning CPD. IL

## Lease -

Available AC 6.80 AC Available SF 296.208 SF Term Negot Outparcel No

Lease Notes

Looking for individuals/firms interested in a long-term lease or an approved alternate method for development of 6.8 acres. The site is cleared, secured with fencing, located within Water Dependent Overlay Zone. Property is currently permitted for development of a marina with docks, dry storage and a restaurant. Being offered through an Invitation to Negotiate ITN190483ANB. A non-mandatory Pre-Solicitation Meeting will be held Wednesday, December 4, 2019 at 10:00 AM, 2115 Second Street, 1st Floor, Fort Myers, FL 33901. Proposals, in accordance with specifications pertinent to this project must be received by 2:30 PM, Wednesday, January 15, 2020. All solicitation documents are available for download at www.leegov.com/procurement.