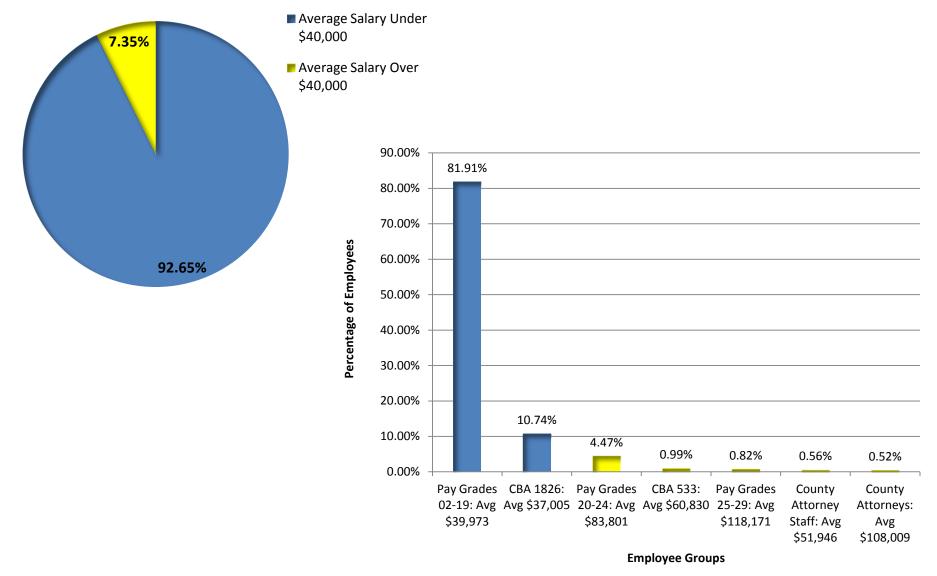

#### BoCC Salary Averages by Pay Grade Groups

| Pay Grade Group                      | Employee<br>Count | Percentage of<br>Total<br>Employees | Average<br>Group<br>Salary <sup>1</sup> | FR\$ 32 <sup>3</sup> | Average Benefit<br>Premium<br>Increase "\$300<br>4 | Estimate for<br>Average<br>Salary after<br>Reduction |
|--------------------------------------|-------------------|-------------------------------------|-----------------------------------------|----------------------|----------------------------------------------------|------------------------------------------------------|
| County Attorneys                     | 12                | 0.522                               | \$108,009                               | \$3,240              | \$300                                              | \$104,469                                            |
| County Attorney St                   | 13                | 0.562                               | \$51,946                                | \$1,558              | \$300                                              | \$50,088                                             |
| CBA 1826 <sup>2</sup>                | 250               | 10.742                              | \$37,005                                | \$1,110              | \$300                                              | \$35,595                                             |
| CBA 533 <sup>2</sup>                 | 23                | 0.992                               | \$60,830                                | \$1,825              | \$300                                              | \$58,705                                             |
| Pay Grades 02-07                     | 277               | 11.90%                              | \$23,583                                | \$707                | \$300                                              | \$22,576                                             |
| Pay Grades 08-13<br>Pay Grades 14-19 | 978<br>651        | 42.03%                              | \$36,796<br>\$53,224                    | \$1,104<br>\$1,597   | \$300<br>\$300                                     | \$35,392<br>\$51,327                                 |
| Pay Grades 02-19                     | 1906              | 81.912                              | \$39,973                                | \$1,199              | \$300                                              | \$38,474                                             |
| Pay Grades 20-24                     | 104               | 4.472                               | \$83,801                                | \$2,514              | \$300                                              | \$80,987                                             |
| Pay Grades 25-29                     | 19                | 0.822                               | \$118,171                               | \$3,545              | \$300                                              | \$114,326                                            |