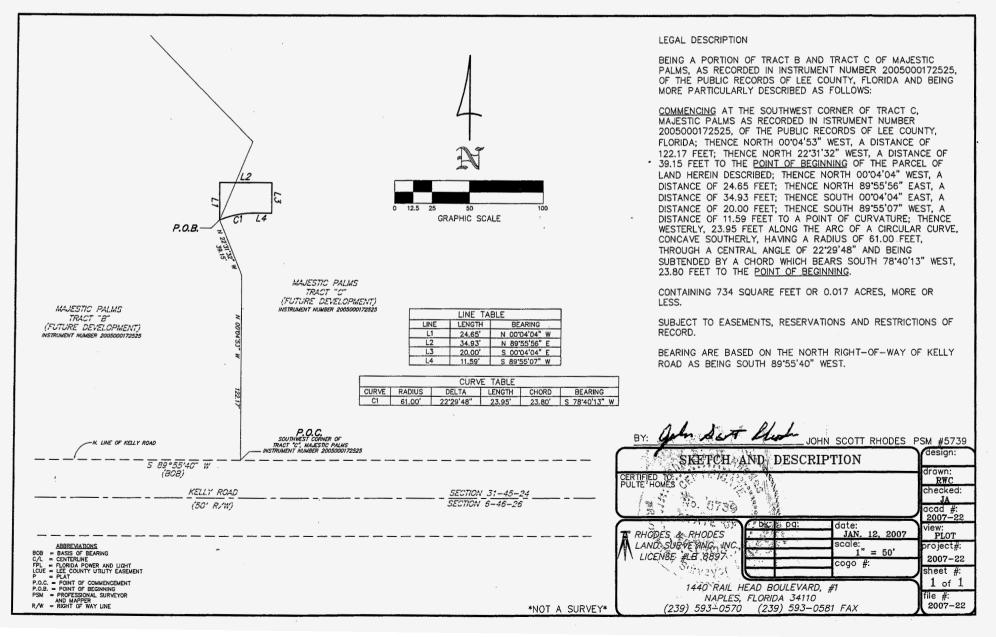

22'29" EAST, 2.89 FEET TO THE POINT OF BEGINNING OF THE PARCEL OF LAND HEREIN DESCRIBED: THENCE CONTINUE SOUTH 19'22'29" EAST, ALONG THE WESTERLY BOUNDARY OF SAID TRACT "R-1", A DISTANCE OF 21.20 FEET: THENCE NORTH 90'00'00" WEST, A DISTANCE OF 25.67 FEET; THENCE NORTH 35'37'13" WEST, A DISTANCE OF 21.58 FEET; THENCE NORTH 00'00'00" EAST, A DISTANCE OF 34.21 FEET; THENCE SOUTH 90°00'00" EAST, A DISTANCE OF 20.00 FEET: THENCE SOUTH 00°00'00" WEST, A DISTANCE OF 27.79 FEET; THENCE SOUTH 35'37'13" EAST, A DISTANCE OF 4.88 FEET; THENCE SOUTH 90'00'00" EAST, A DISTANCE OF 8.36 FEET TO THE POINT OF BEGINNING.

CONTAINING 1.225 SQUARE FEET OR 0.028 ACRES, MORE OR LESS.

SUBJECT TO EASEMENT AND RESTRICTIONS OF RECORD.

BEARINGS ARE BASED ON THE WEST LINE OF TRACT R-1 AS BEING S. 00°04'53" E.







R/W = RIGHT OF WAY LINE





#### PROPERTY DESCRIPTION

BEING A PORTION OF TRACT B OF MAJESTIC PALMS, AS RECORDED IN INSTRUMENT NUMBER 2005000172525, OF THE PUBLIC RECORDS OF LEE COUNTY, FLORIDA AND BEING MORE PARTICULARLY DESCRIBED AS FOLLOWS:

COMMENCING AT THE MOST SOUTHWESTERLY CORNER OF ROYAL POINTE LANE, TRACT "R-1", MAJESTIC PALMS, AS RECORDED IN INSTRUMENT NO. 2005000172525, IN THE PUBLIC RECORDS OF LEE COUNTY, FLORIDA; THENCE NORTH 00'04'53" WEST, A DISTANCE OF 146.06 FEET TO THE POINT OF BEGINNING OF THE PARCEL OF LAND HEREIN DESCRIBED; THENCE NORTH 90'00'00" WEST, A DISTANCE OF 45.00 FEET; THENCE NORTH 00'04'53" WEST, A DISTANCE OF 20.00 FEET; THENCE SOUTH 90'00'00" EAST, A DISTANCE OF 45.00 FEET; THENCE SOUTH 00'04'53" EAST, A DISTANCE OF 20.00 FEET TO THE POINT OF BEGINNING.