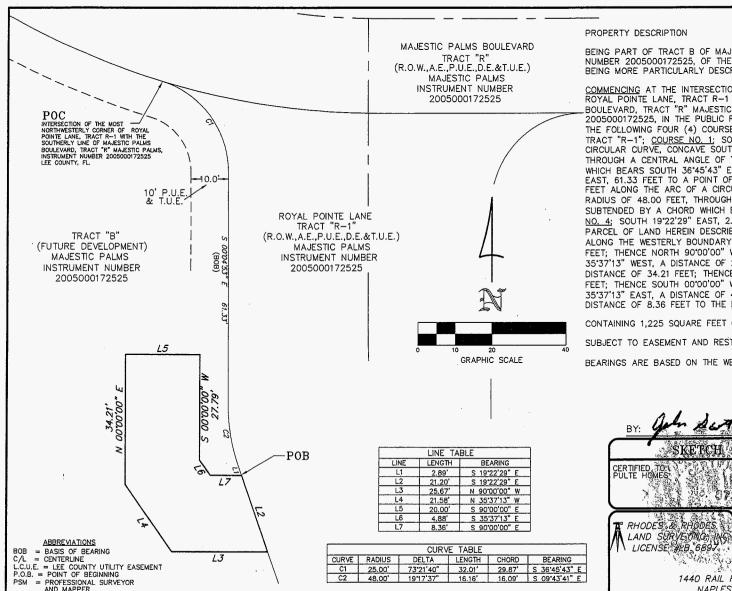

| Majestic Fountains, West                                                                                                              | Master-Meter Assembly(ies)                           |
|---------------------------------------------------------------------------------------------------------------------------------------|------------------------------------------------------|
| Majostic 1 odinams, west                                                                                                              | Fire Line up to and including 1st OS and Y valve and |
|                                                                                                                                       | Gravity Main Extension                               |
| (Name of Development/Project)                                                                                                         | (Facilities Constructed)                             |
| Royal Pointe Lane, Pasetto Lane & Olivetti Lane                                                                                       | 31-45-24-57-0000B.0000                               |
| (Location)                                                                                                                            | (Strap # or Section, Township & Range)               |
|                                                                                                                                       |                                                      |
|                                                                                                                                       |                                                      |
| Dated on: April 4, 2007                                                                                                               |                                                      |
| By: huse                                                                                                                              | Guymann Construction of FL, Inc                      |
| (Signature of Authorized Representative)                                                                                              | (Name of Firm or Corporation)                        |
| (0.8                                                                                                                                  | •                                                    |
| By: Fred Russell                                                                                                                      | 5686 Youngquist Rd.                                  |
| (Print Name of Authorized Representative)                                                                                             | (Address of Firm or Corporation)                     |
| Title: Vice President                                                                                                                 | Fort Myers, FL 33912-                                |
| Title. Vice Hesident                                                                                                                  | (City, State & Zip Of Firm Or Corporation)           |
|                                                                                                                                       |                                                      |
| Phone #: (239)481-6545 Ext.                                                                                                           | Fax#: (239)481-9255                                  |
|                                                                                                                                       |                                                      |
|                                                                                                                                       |                                                      |
| STATE OFFL)                                                                                                                           |                                                      |
| ) SS:                                                                                                                                 |                                                      |
| COUNTY OF LEE )                                                                                                                       |                                                      |
| The Committee in the second and aslanousledged by                                                                                     | parama this 4 th day of April 2007 by                |
| The foregoing instrument was signed and acknowledged by Fred Russell who is personally known to me, and, and, and, and, and, and, and | ad who did not take an oath.                         |
| Tred Russell who is personally known to me, a                                                                                         | TO THE DESIGNATION OF THE CONTROL                    |
|                                                                                                                                       | _                                                    |
| Notary Public State of Florida                                                                                                        | nnaMPauth                                            |
| Deanna M Painter                                                                                                                      | plic Signature)                                      |
| My Commission DD439676 (Notary Pull Expires 06/12/2009                                                                                | ine Signature)                                       |
| Deanna Pai                                                                                                                            | nter                                                 |
| · · · · · · · · · · · · · · · · · · ·                                                                                                 | ne of Notary Public)                                 |

#### **CERTIFICATION OF CONTRIBUTORY ASSETS**

| Majestic Fountains West                          |
|--------------------------------------------------|
| 31-45-24-57-0000B.0000                           |
| Royal Pointe Lane, Pasetto Lane, & Olivetti Lane |
| m on Deed) Pulte Home Corporation                |
| 9240 Estero Park Commons Blvd.                   |
| Estero, FL 33928-                                |
| #: (239) 498-7711 ·                              |
|                                                  |

#### CERTIFICATION OF CONTRIBUTORY ASSETS

| PROJECT NAME:           | Majestic Fountains West                          |
|-------------------------|--------------------------------------------------|
| STRAP NUMBER:           | 31-45-24-57-0000B.0000                           |
| LOCATION:               | Royal Pointe Lane, Pasetto Lane, & Olivetti Lane |
| OWNER'S NAME: (as shown | on Deed) Pulte Home Corporation                  |
| OWNER'S ADDRESS:        | 9240 Estero Park Commons Blvd.                   |
| OWNER'S ADDRESS:        | Estero , FL 33928-                               |
| OWNER'S TELEPHONE #     | (239) 498-7711                                   |
|                         |                                                  |