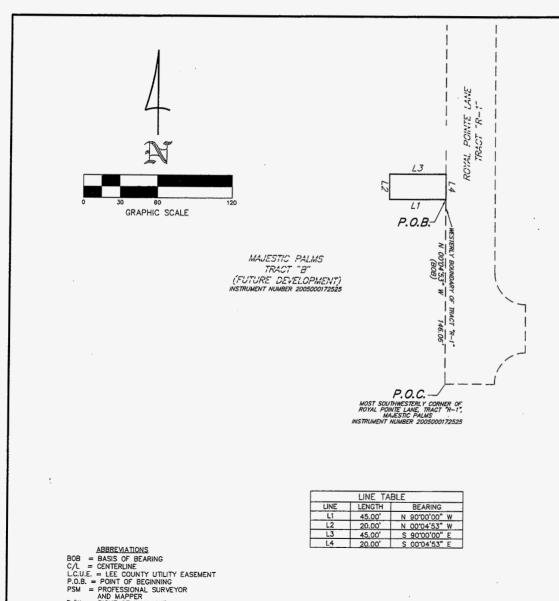

POINT OF BEGINNING OF THE PARCEL OF LAND HEREIN DESCRIBED: THENCE CONTINUE SOUTH 19'22'29" EAST, ALONG THE WESTERLY BOUNDARY OF SAID TRACT "R-1", A DISTANCE OF 21.20 FEET: THENCE NORTH 90'00'00" WEST, A DISTANCE OF 25.67 FEET; THENCE NORTH 35'37'13" WEST, A DISTANCE OF 21.58 FEET; THENCE NORTH 00'00'00" EAST, A DISTANCE OF 34.21 FEET; THENCE SOUTH 90°00'00" EAST, A DISTANCE OF 20.00 FEET: THENCE SOUTH 00°00'00" WEST, A DISTANCE OF 27.79 FEET; THENCE SOUTH 35'37'13" EAST, A DISTANCE OF 4.88 FEET; THENCE SOUTH 90'00'00" EAST, A DISTANCE OF 8.36 FEET TO THE POINT OF BEGINNING.

CONTAINING 1.225 SQUARE FEET OR 0.028 ACRES, MORE OR LESS.

SUBJECT TO EASEMENT AND RESTRICTIONS OF RECORD.

BEARINGS ARE BASED ON THE WEST LINE OF TRACT R-1 AS BEING S. 00°04'53" E.







R/W = RIGHT OF WAY LINE





#### PROPERTY DESCRIPTION

BEING A PORTION OF TRACT B OF MAJESTIC PALMS, AS RECORDED IN INSTRUMENT NUMBER 2005000172525, OF THE PUBLIC RECORDS OF LEE COUNTY, FLORIDA AND BEING MORE PARTICULARLY DESCRIBED AS FOLLOWS:

COMMENCING AT THE MOST SOUTHWESTERLY CORNER OF ROYAL POINTE LANE, TRACT "R-1", MAJESTIC PALMS, AS RECORDED IN INSTRUMENT NO. 2005000172525, IN THE PUBLIC RECORDS OF LEE COUNTY, FLORIDA; THENCE NORTH 00'04'53" WEST, A DISTANCE OF 146.06 FEET TO THE POINT OF BEGINNING OF THE PARCEL OF LAND HEREIN DESCRIBED; THENCE NORTH 90'00'00" WEST, A DISTANCE OF 45.00 FEET; THENCE NORTH 00'04'53" WEST, A DISTANCE OF 20.00 FEET; THENCE SOUTH 90'00'00" EAST, A DISTANCE OF 45.00 FEET; THENCE SOUTH 00'04'53" EAST, A DISTANCE OF 20.00 FEET TO THE POINT OF BEGINNING.

CONTAINING 900 SQUARE FEET