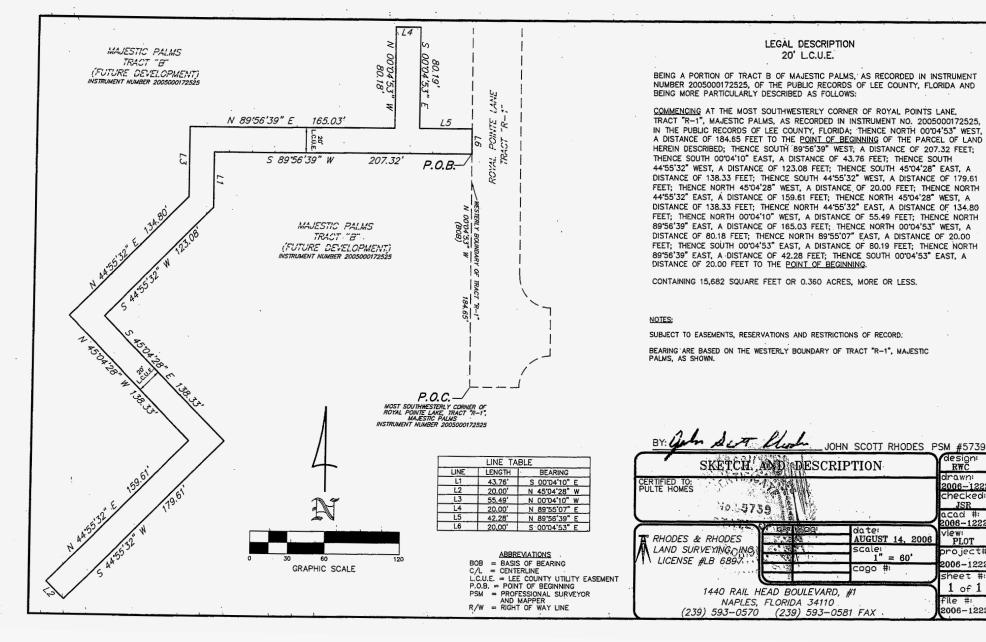

| Majestic Fountains, West                                                                                                              | Master-Meter Assembly(ies)                           |
|---------------------------------------------------------------------------------------------------------------------------------------|------------------------------------------------------|
| Majostic 1 odinams, west                                                                                                              | Fire Line up to and including 1st OS and Y valve and |
|                                                                                                                                       | Gravity Main Extension                               |
| (Name of Development/Project)                                                                                                         | (Facilities Constructed)                             |
| Royal Pointe Lane, Pasetto Lane & Olivetti Lane                                                                                       | 31-45-24-57-0000B.0000                               |
| (Location)                                                                                                                            | (Strap # or Section, Township & Range)               |
|                                                                                                                                       |                                                      |
|                                                                                                                                       |                                                      |
| Dated on: April 4, 2007                                                                                                               |                                                      |
| By: huse                                                                                                                              | Guymann Construction of FL, Inc                      |
| (Signature of Authorized Representative)                                                                                              | (Name of Firm or Corporation)                        |
| (0.8                                                                                                                                  | •                                                    |
| By: Fred Russell                                                                                                                      | 5686 Youngquist Rd.                                  |
| (Print Name of Authorized Representative)                                                                                             | (Address of Firm or Corporation)                     |
| Title: Vice President                                                                                                                 | Fort Myers, FL 33912-                                |
| Title. Vice Hesident                                                                                                                  | (City, State & Zip Of Firm Or Corporation)           |
|                                                                                                                                       |                                                      |
| Phone #: (239)481-6545 Ext.                                                                                                           | Fax#: (239)481-9255                                  |
|                                                                                                                                       |                                                      |
|                                                                                                                                       |                                                      |
| STATE OFFL)                                                                                                                           |                                                      |
| ) SS:                                                                                                                                 |                                                      |
| COUNTY OF LEE )                                                                                                                       |                                                      |
| The Committee in the second and aslanousledged by                                                                                     | parama this 4 th day of April 2007 by                |
| The foregoing instrument was signed and acknowledged by Fred Russell who is personally known to me, and, and, and, and, and, and, and | ad who did not take an oath.                         |
| Tred Russell who is personally known to me, a                                                                                         | TO THE DESIGNATION OF THE CONTROL                    |
|                                                                                                                                       | _                                                    |
| Notary Public State of Florida                                                                                                        | nnaMPauth                                            |
| Deanna M Painter                                                                                                                      | plic Signature)                                      |
| My Commission DD439676 (Notary Pull Expires 06/12/2009                                                                                | ine Signature)                                       |
| Deanna Pai                                                                                                                            | nter                                                 |
| · · · · · · · · · · · · · · · · · · ·                                                                                                 | ne of Notary Public)                                 |

#### **CERTIFICATION OF CONTRIBUTORY ASSETS**

| Majestic Fountains West                          |
|--------------------------------------------------|
| 31-45-24-57-0000B.0000                           |
| Royal Pointe Lane, Pasetto Lane, & Olivetti Lane |
| m on Deed) Pulte Home Corporation                |
| 9240 Estero Park Commons Blvd.                   |
| Estero, FL 33928-                                |
| #: (239) 498-7711 ·                              |
|                                                  |

#### CERTIFICATION OF CONTRIBUTORY ASSETS

| PROJECT NAME:           | Majestic Fountains West                          |
|-------------------------|--------------------------------------------------|
| STRAP NUMBER:           | 31-45-24-57-0000B.0000                           |
| LOCATION:               | Royal Pointe Lane, Pasetto Lane, & Olivetti Lane |
| OWNER'S NAME: (as shown | on Deed) Pulte Home Corporation                  |
| OWNER'S ADDRESS:        | 9240 Estero Park Commons Blvd.                   |
| OWNER'S ADDRESS:        | Estero , FL 33928-                               |
| OWNER'S TELEPHONE #     | (239) 498-7711                                   |
|                         |                                                  |