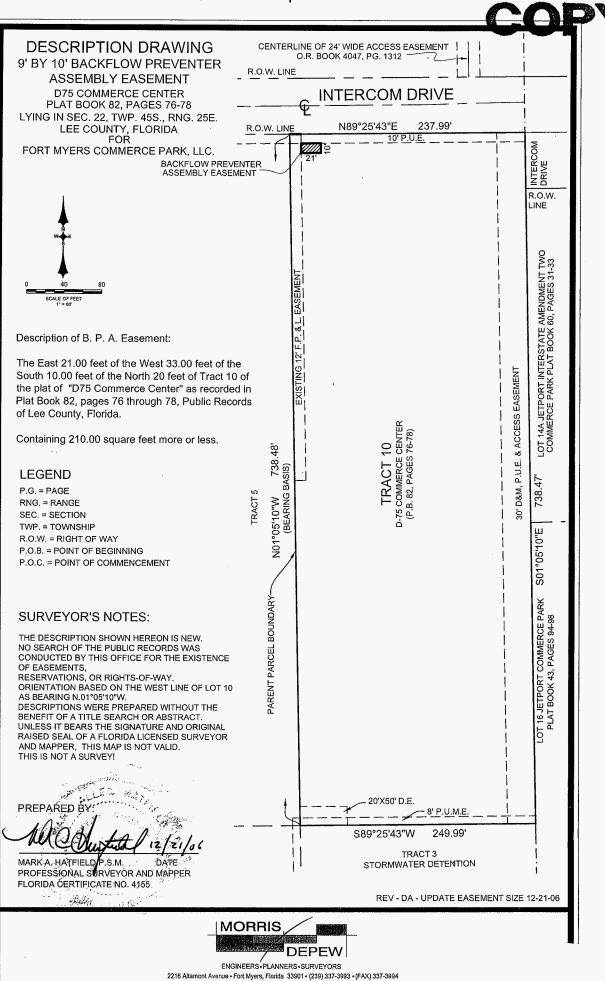

<u>Business Park</u> to the following described property:

| Fort Myers Business Park                                                                                                                 | Water Service(s) and Force Main Extension/Connection             |  |  |  |  |
|------------------------------------------------------------------------------------------------------------------------------------------|------------------------------------------------------------------|--|--|--|--|
| (Name of Development/Project)                                                                                                            | (Facilities Constructed)                                         |  |  |  |  |
| 10080 & 10090 Intercom Dr., Fort Myers, FL 33913 (Location)                                                                              | 22-45-25-15-00010.0000<br>(Strap # or Section, Township & Range) |  |  |  |  |
| Dated on: March 9, 2007  By: Oug Son                                                                                                     | Siteworks of South Florida                                       |  |  |  |  |
| (Signature of Authorized Representative)                                                                                                 | (Name of Firm or Corporation)                                    |  |  |  |  |
| By: Gary G. Bal (Print Name of Authorized Representative)                                                                                | 2915 S. Fed. Hwy, Bldg D-3 (Address of Firm or Corporation)      |  |  |  |  |
| Title: President                                                                                                                         | Delray Beach, FL 33483-                                          |  |  |  |  |
|                                                                                                                                          | (City, State & Zip Of Firm Or Corporation)                       |  |  |  |  |
| Phone #: (561)330-0109 Ext.                                                                                                              | Fax#: (561)330-0197                                              |  |  |  |  |
| STATE OFFL) SS: COUNTY OF Palm Beach)                                                                                                    |                                                                  |  |  |  |  |
| The foregoing instrument was signed and acknowledged be Gary G. Bal who is personally known to me, and                                   |                                                                  |  |  |  |  |
| NOTARY PUBLIC-STATE OF FLORIDA Karen Lago Commission # DD506067 Expires: FEB. 27, 2010 Bonded Thru Atlantic Bonding Co., Inc. Karen Lago | lic Signature)                                                   |  |  |  |  |
|                                                                                                                                          | e of Notary Public)                                              |  |  |  |  |

| Fort Myers Business Park                                                                                 | Water Service(s) and Force Main Extension/Connection             |
|----------------------------------------------------------------------------------------------------------|------------------------------------------------------------------|
| (Name of Development/Project)                                                                            | (Facilities Constructed)                                         |
| 10080 & 10090 Intercom Dr., Fort Myers, FL 33913 (Location)                                              | 22-45-25-15-00010.0000<br>(Strap # or Section, Township & Range) |
|                                                                                                          |                                                                  |
| Dated on: March 30, 2007                                                                                 |                                                                  |
| By: Marcine K. Kugst                                                                                     | Ferguson Waterworks                                              |
| (Signature of Authorized Representative)                                                                 | (Name of Firm or Corporation)                                    |
| By: Francine R. Rope                                                                                     | 2361 N.W. 22 <sup>nd</sup> Street                                |
| (Print Name of Authorized Representative)                                                                | (Address of Firm or Corporation)                                 |
| Title: Credit Manager                                                                                    | Pompano Beach, FL 33069-                                         |
|                                                                                                          | (City, State & Zip Of Firm Or Corporation)                       |
| Phone #: (954)973-8100 Ext.                                                                              | Fax#: (954)973-0541                                              |
|                                                                                                          |                                                                  |
|                                                                                                          |                                                                  |
| STATE OFFL)                                                                                              |                                                                  |
| ) SS:<br>COUNTY OF Broward )                                                                             | •                                                                |
| ,                                                                                                        |                                                                  |
| The foregoing instrument was signed and acknowledged by Francine R. Rope who is personally known to be - |                                                                  |
|                                                                                                          |                                                                  |
| OTARY PUBLIC Donna Woessner Commission # DD547042 Expires May 22, 2010                                   |                                                                  |
| TATE OF FIGRIDA Bonded Tray Fain: Insurance inc 800-385-7619                                             | Slic Signature)                                                  |
| I PWN9                                                                                                   | WORSHOW                                                          |
| (Notary Seal & Commission Number) (Printed Nam                                                           | ne of Notary Public)                                             |