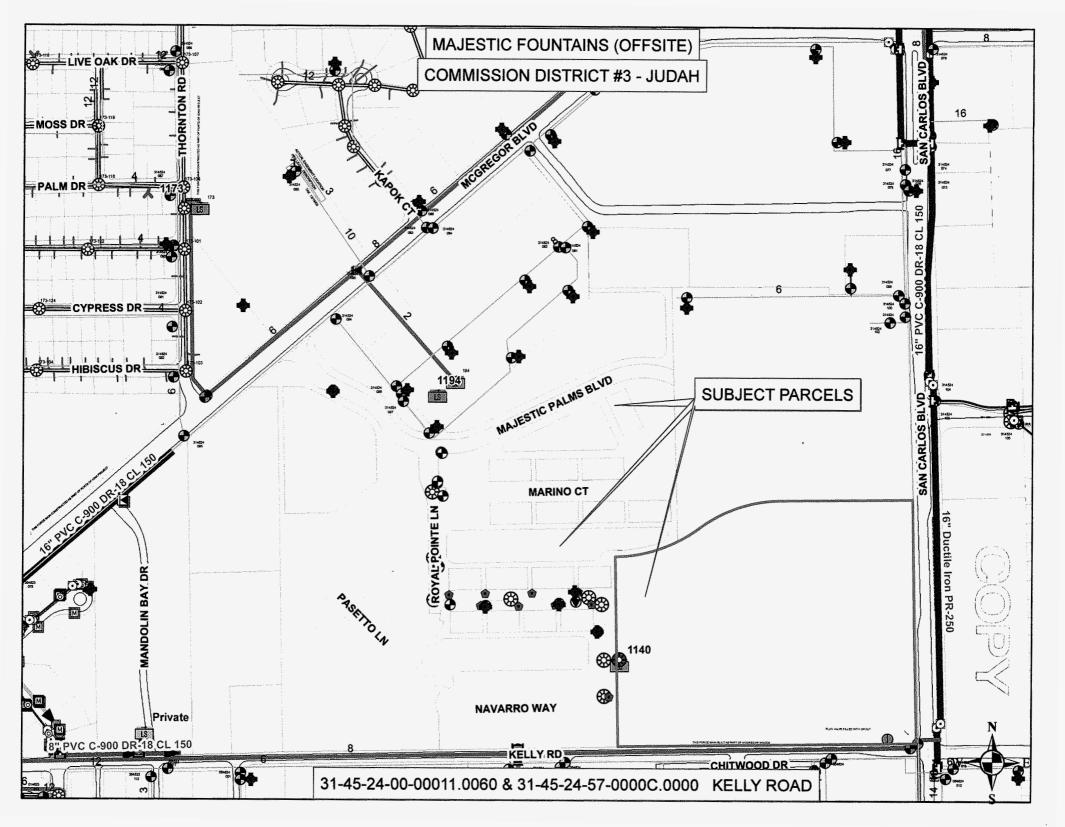

#### 1. ACTION REQUESTED/PURPOSE:

Developer Contributed Asset: Approve final acceptance, by Resolution, and recording of one (1) Utility Easement, as a donation of a gravity collection system to provide sanitary sewer service to *Majestic Fountains*, a recently constructed multi-family residential development. This is a Developer Contributed asset project located on the north side of Kelly Road between McGregor Boulevard and San Carlos Boulevard.

| Majestic Fountains Off-site Utilities (Name of Development/Project)  Kelly Road and Navarro Way                 | Sanitary Sewer System  (Facilities Constructed)  31-45-24-00-00011.0060 and 31-45-24-57-0000C.0000 |  |  |  |  |
|-----------------------------------------------------------------------------------------------------------------|----------------------------------------------------------------------------------------------------|--|--|--|--|
| (Location)                                                                                                      | (Strap # or Section, Township & Range)                                                             |  |  |  |  |
| Dated on: November 20, 2006                                                                                     | Guymann Construction of Fl, Inc                                                                    |  |  |  |  |
| By: (Signature of Authorized Representative)                                                                    | (Name of Firm or Corporation)                                                                      |  |  |  |  |
| By: Fred Russell (Print Name of Authorized Representative)                                                      | 5686 Youngquist Rd. (Address of Firm or Corporation)                                               |  |  |  |  |
| Title: Vice President                                                                                           | Fort Myers, FL 33912-                                                                              |  |  |  |  |
|                                                                                                                 | (City, State & Zip Of Firm Or Corporation)                                                         |  |  |  |  |
| Phone #: (239)481-6545 Ext.                                                                                     | Fax#: (239)481-9255                                                                                |  |  |  |  |
| STATE OF                                                                                                        |                                                                                                    |  |  |  |  |
| The foregoing instrument was signed and acknowledged be by who is personally known to me, and very fred Russell |                                                                                                    |  |  |  |  |
| Notary Public State of Florida Deanns M Painter My Commission DD439676 Expires us/12/2009 (Notary Pub           | na M Pautu<br>lic Signature)                                                                       |  |  |  |  |
|                                                                                                                 | LM Painter ne of Notary Public)                                                                    |  |  |  |  |

#### **CERTIFICATION OF CONTRIBUTORY ASSETS**

| PROJECT NAME:           | Majestic Fountains Off-site Utilities             |
|-------------------------|---------------------------------------------------|
|                         | 21 45 24 20 20211 2022 121 45 24 57 2022 2022     |
| STRAP NUMBER:           | 31-45-24-00-00011.0060 and 31-45-24-57-0000C.0000 |
| LOCATION:               | Kelly Road and Navarro Way                        |
| OWNER'S NAME: (as shown | n on Deed) Pulte Home Corporation                 |
| OWNER'S ADDRESS:        | 9148 Bonita Beach Rd., Suite 102                  |
| OWNER'S ADDRESS:        | Bonita Springs, FL 34135-                         |
| OWNER'S TELEPHONE #     | (239) 498-7711                                    |