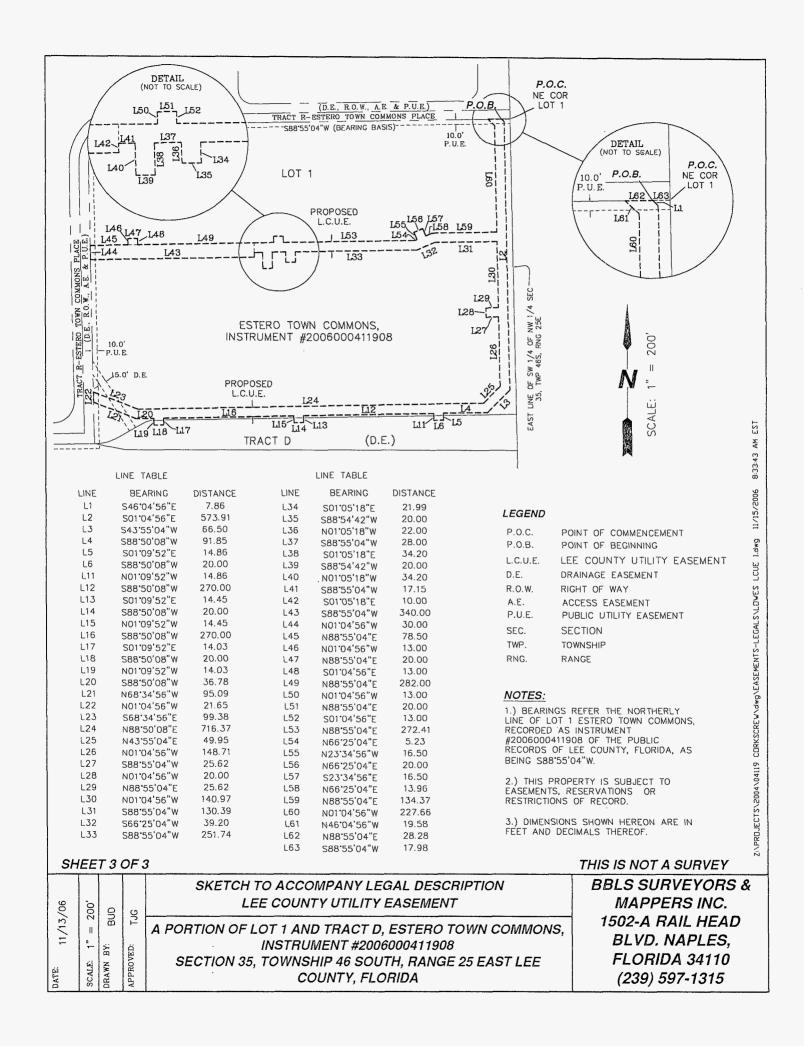

16.50 FEET; THENCE RUN N.66°25'04"E. FOR A DISTANCE OF 13.96 FEET; THENCE RUN N.88°55'04"E. FOR A DISTANCE OF 134.37 FEET: THENCE RUN N.01°04'56"W. FOR A DISTANCE OF 227.66 FEET; THENCE RUN N.46°04'56"W. FOR A DISTANCE OF 19.58 FEET TO THE NORTH LINE OF SAID LOT 1: THENCE RUN N.88°55'04"E., ALONG THE NORTH LINE OF SAID LOT 1, FOR A DISTANCE OF 28.28 FEET TO THE POINT OF BEGINNING.

BEARINGS SHOWN HEREON REFER TO THE NORTH LINE OF LOT 1, ESTERO TOWN COMMONS, ACCORDING TO THE PLAT THEREOF RECORDED AS INSTRUMENT #2006000411908 OF THE PUBLIC RECORDS OF LEE COUNTY, FLORIDA, AS BEING S88°55'04"W.

THIS PROPERTY IS SUBJECT TO EASEMENTS, RESTRICTIONS AND RESERVATIONS OF RECORD.

11/17/06

THOMAS J. GARRIS, STATE OF FLORIDA, (LS #3741)

BBLS SURVEYORS & MAPPERS INC., (LB #6753)

LOWES LCUE 1.DOC