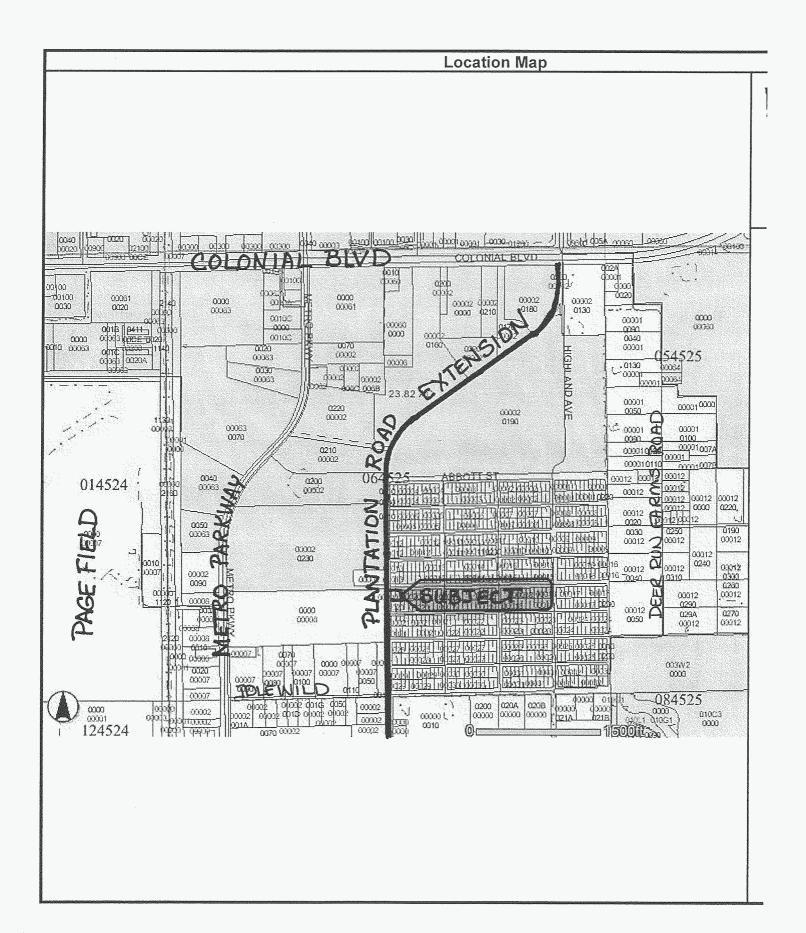

#### EXECUTIVE SUMMARY

**PROJECT NAME:** Plantation Road Extension

<u>PARCEL #</u>: 120

PROJECT NUMBER: 4065

OWNER OF RECORD: Mr. Frank Helmerich, Trustee

STRAP NUMBER: 06-45-25-03-00020.0110

LOCATION: 6508 Eagle Street

<u>PARENT TRACT</u>: 13,771.8 s.f.

PART TAKEN: 1,973 square foot slope easement

IMPROVEMENTS: None

ZONING/LAND USE: AG-2/Wetlands

HIGHEST AND BEST USE: Residential Development

ESTIMATE OF VALUE - COST APPROACH: N/A