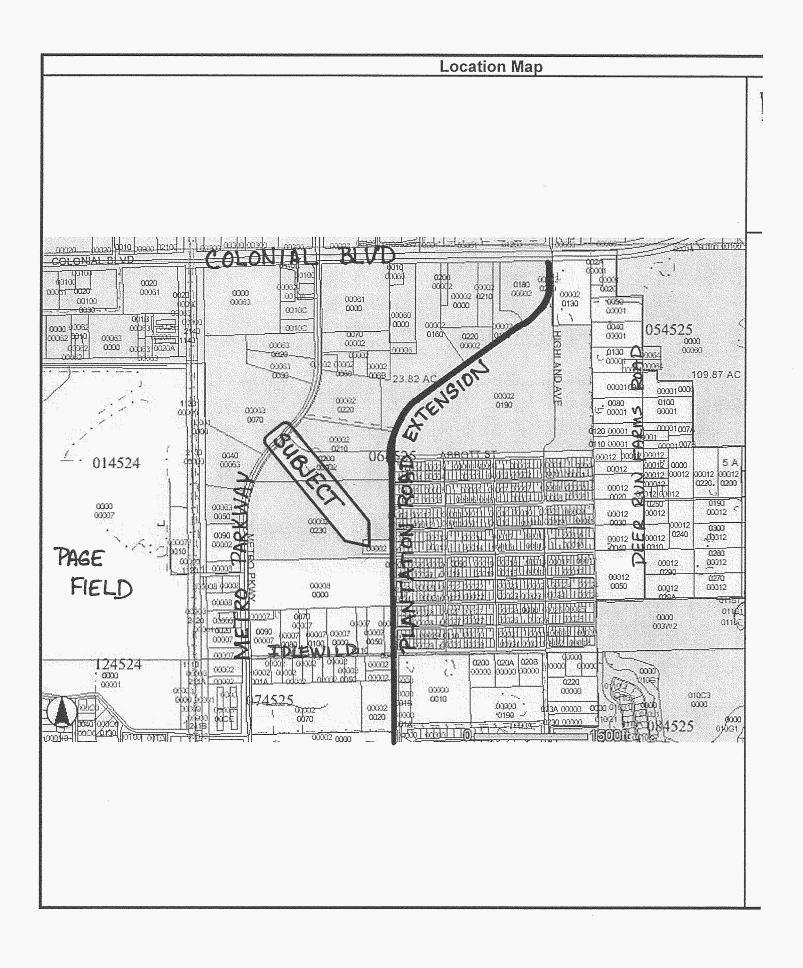

## Lee County Board Of County Commissioners Agenda Item Summary Blue Sheet No. 20070272

**1. ACTION REQUESTED/PURPOSE:** Authorize the Division of County Lands to make a binding offer to property owner in the amount of \$83,245 for Parcel 108, Plantation Road Extension, Project No. 4065, pursuant to the Purchase Agreement; authorize the Division of County Lands to handle all documentation necessary to complete transaction.

2. FUNDING SOURCE: <u>Fund</u> – Central District Road Impact Fees; <u>Program</u>: Capital Projects; <u>Project</u>: Plantation Road Extension.

3. WHAT ACTION ACCOMPLISHES: Authorizes binding offer to property owner.