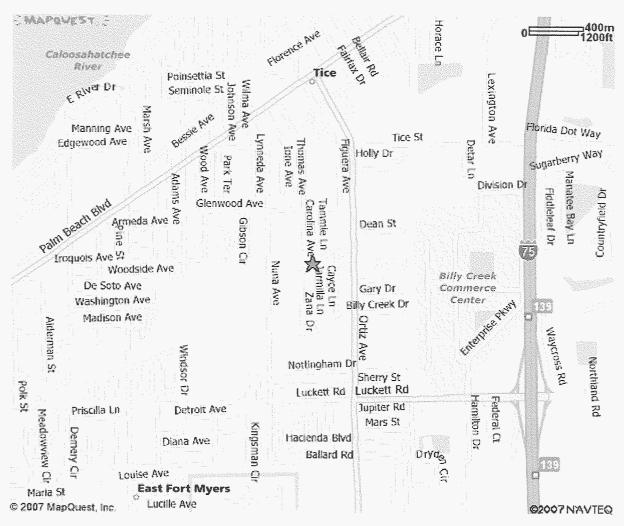

#### RESOLUTION OF SURPLUS REAL PROPERTY TO A NOT-FOR-PROFIT

A RESOLUTION OF LEE COUNTY RELATING TO THE DONATION
OF CERTAIN LEE COUNTY SURPLUS LANDS TO
GULF COAST JEWISH FAMILY SERVICES, INC. A NON-PROFIT FLORIDA
CORPORATION