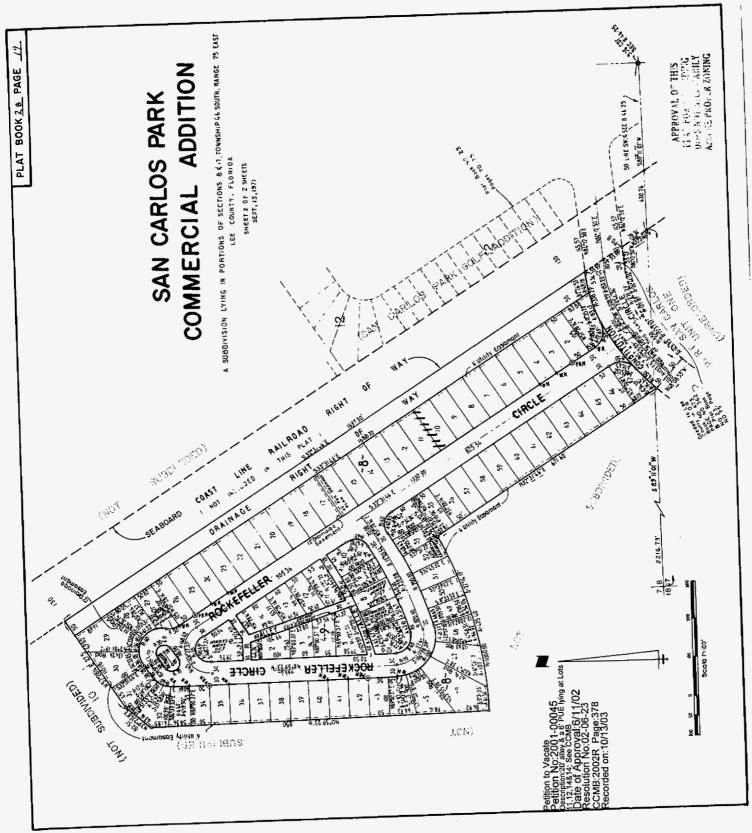

#### Legal Description of the Public Utility Easement to be Vacated:

The twelve-foot (12') wide Public Utility Easement centered on the common line between Lots 10 and 11, both in Block 8, Plat of Sections 8 & 9, Township 46 South, Range 25 East, San Carlos Park Commercial Addition, as recorded in Plat Book 28, Page 19 of the Public Records of Lee County, Florida;