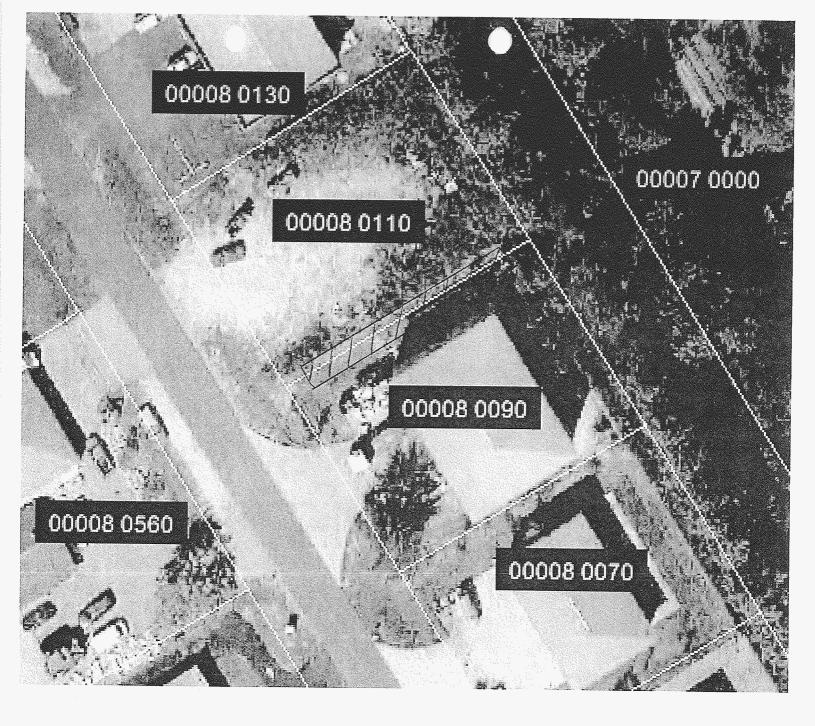

# Exhibit "B" Petition to Vacate VAC2006-00032 [Page One of One]

LESS and EXCEPT the northeasterly six feet and southwesterly six feet thereof.

Exhibit "A" Petition to Vacate VAC2006-00032 [Page One of One]

**Petition to Vacate** VAC2006-00032 [Page One of One] Exhibit "B"