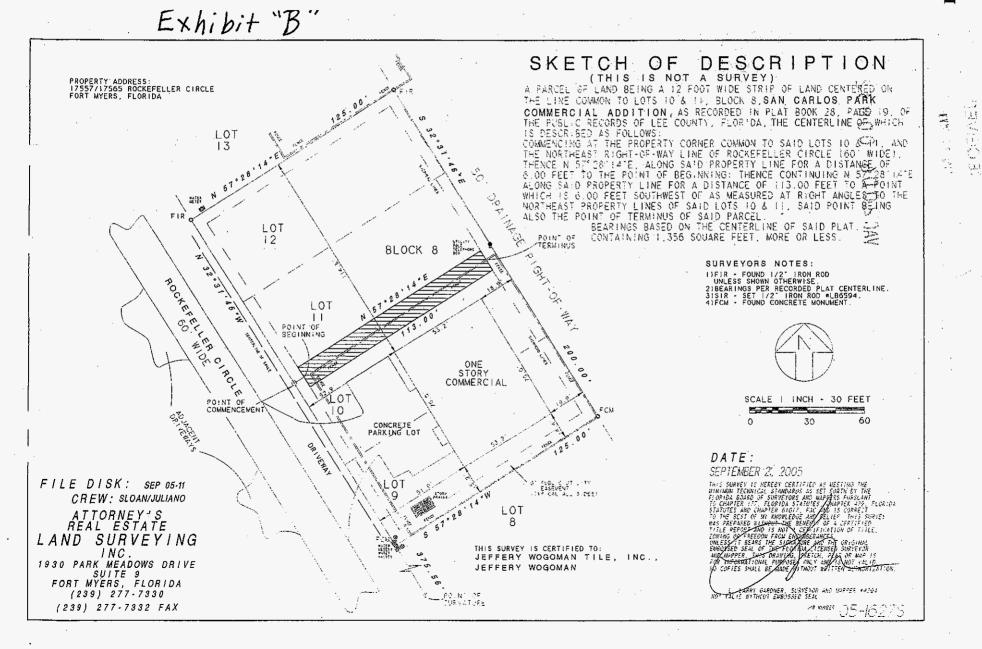

#### Legal Description of the Public Utility Easement to be Vacated:

The twelve-foot (12') wide Public Utility Easement centered on the common line between Lots 10 and 11, both in Block 8, Plat of Sections 8 & 9, Township 46 South, Range 25 East, San Carlos Park Commercial Addition, as recorded in Plat Book 28, Page 19 of the Public Records of Lee County, Florida;

LESS and EXCEPT the northeasterly six feet and southwesterly six feet thereof.

Exhibit "A" Petition to Vacate VAC2006-00032 [Page One of One] THIS INSTRUMENT PREPARED BY:

Department of Community Development **Development Services Division** 1500 Monroe Street Fort Myers Florida 33901

# Exhibit "B" Petition to Vacate VAC2006-00032 [Page One of One]