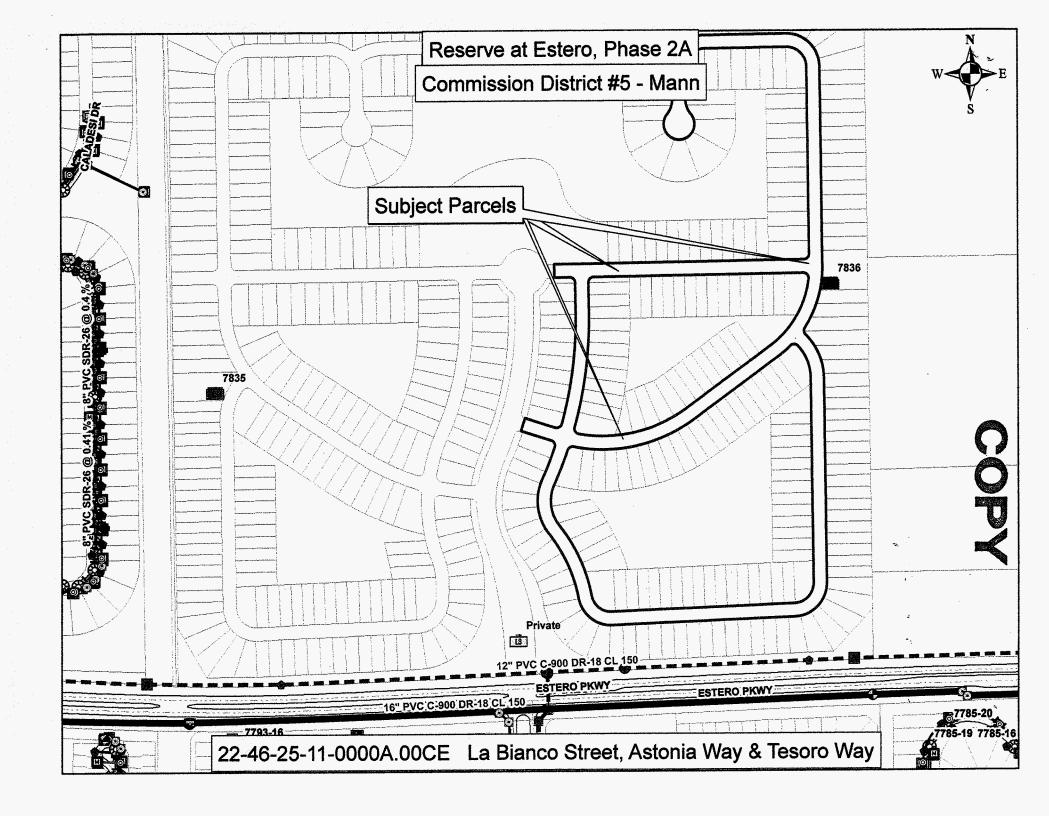

# 1. ACTION REQUESTED/PURPOSE:

Developer Contributed Asset: Approve final acceptance, by Resolution, as a donation of a water distribution and gravity collection systems, lift station and force main to provide potable water service, fire protection and sanitary sewer service to *Reserve at Estero*, *Phase 2A*, of this phased single-family residential development. This is a Developer Contributed asset project located along the north side of Estero Parkway approximately 1 mile east of U.S. 41 south.

WHEREAS, all of the above information has been received and approved as complete by Lee County Utilities; and,

WHEREAS, Lee County Utilities has recommended to the Board of County Commissioners that the above-named system be accepted for ownership, operation, and maintenance.