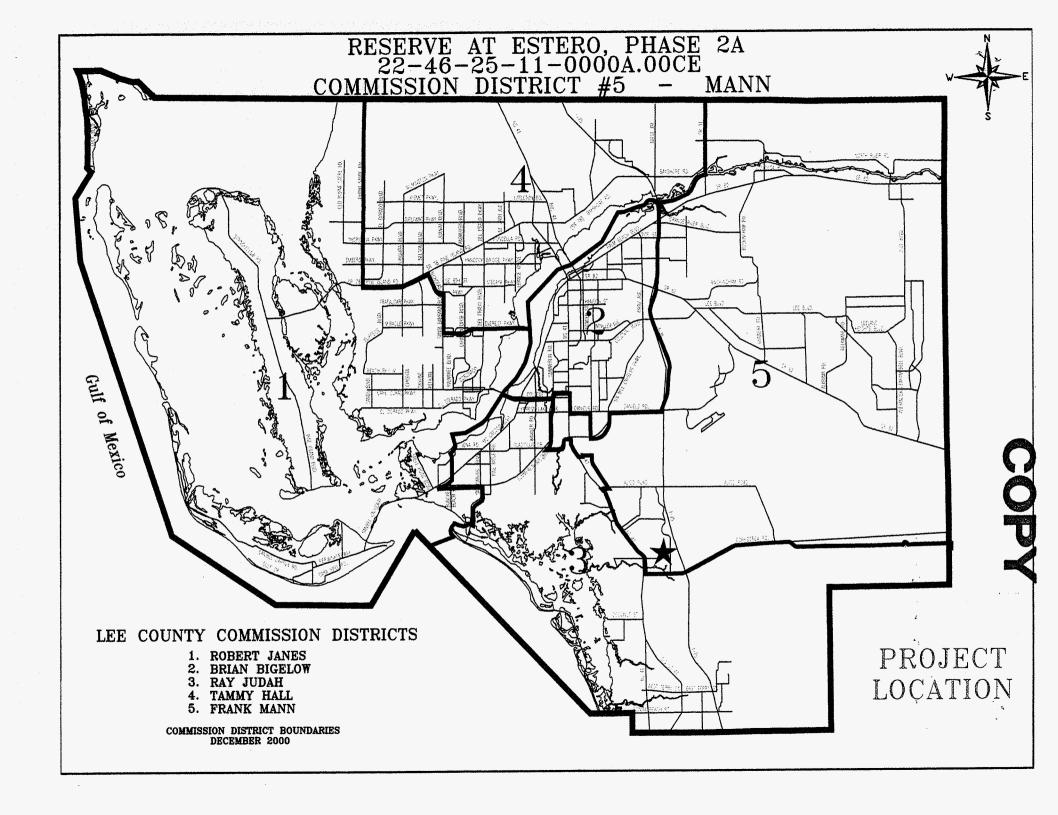

# 1. ACTION REQUESTED/PURPOSE:

Developer Contributed Asset: Approve final acceptance, by Resolution, as a donation of a water distribution and gravity collection systems, lift station and force main to provide potable water service, fire protection and sanitary sewer service to *Reserve at Estero*, *Phase 2A*, of this phased single-family residential development. This is a Developer Contributed asset project located along the north side of Estero Parkway approximately 1 mile east of U.S. 41 south.

WHEREAS, all of the above information has been received and approved as complete by Lee County Utilities; and,

WHEREAS, Lee County Utilities has recommended to the Board of County Commissioners that the above-named system be accepted for ownership, operation, and maintenance.