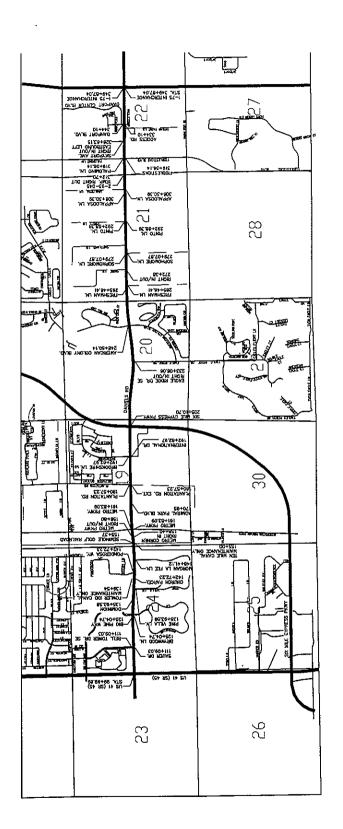

# EXHIBIT "A" DANIELS PARKWAY DESIGNATED ACCESS POINTS

## EXHIBIT "A" DANIELS PARKWAY DESIGNATED ACCESS POINTS

| Page 3 of 4                              |                                             |
|------------------------------------------|---------------------------------------------|
| Exhibit A                                | RESOLUTION 07-02-16                         |
| Daniels Parkway Designated Access Points | Lee County Board of County Commissioners RE |

.

•

| 07                                                                                  |                  |              |                              |                            |                               | <u>^</u>                                 |                             |                    |                                        |                       |              |                   |               |                        |                 | Φ                                          |                                       |                   | 73                                     |               |              |                |              |                |                                      |                  |                   |              |                                  |                          |                        |
|-------------------------------------------------------------------------------------|------------------|--------------|------------------------------|----------------------------|-------------------------------|------------------------------------------|-----------------------------|--------------------|----------------------------------------|-----------------------|--------------|-------------------|---------------|------------------------|-----------------|--------------------------------------------|---------------------------------------|-------------------|----------------------------------------|---------------|--------------|----------------|--------------|----------------|--------------------------------------|------------------|-------------------|--------------|----------------------------------|--------------------------|------------------------|
| Page 3 of 4<br>February 13, 2007                                                    | connection       | US 41        | Bell Tower Drive/Sauer Drive | Big Pine Way/Brynwood Lane | Dominion Apts/Pine Villa Lane | Fowler IDD Canal maintenance access only | Church Parcel/Ponderosa Way | Morgan La-Fee Lane | Ten Mile Canal maintenance access only | Seminole Gulf Railway |              | Metropolis Avenue | Metro Parkway | Admiral Park Boulevard | Plantation Road | Brookshire Lakes Drive/International Drive | Ben C. Pratt/Six Mile Cypress Parkway | Eagle Ridge Drive | Cross Creek /American Colony Boulevard | Freshman Lane |              | Sophomore Lane | Pinto Lane   | Appaloosa Lane | Palomino Lane/Fiddlesticks Boulevard | Skyport Avenue   | Danport Boulevard | 1-75         | Rest Area; Recommend closing SBL | Jetport Commerce Parkway | Troofing Avonue (hogh) |
| Exhibit A<br>07-02-16                                                               | movements        | All          | All                          | All                        | All                           | All                                      | All                         | EBL NBL Rt in/out  | All                                    | All                   | Right in/out | Right in/out      | All           | ٩I                     | Ail             | All                                        | All                                   | Right in/out      | All                                    | All           | Right in/out | ₩              | All          | All            | ۱                                    | EBL SB Rt in/out | H                 | A            | EBL SBL SB Rt in/out             | Right in/out             | = <                    |
| OLUTION                                                                             | origin           | _            | <b>-</b>                     | τ-                         | _                             | <del>-</del>                             | _                           | -                  | _                                      | _                     | က            | က                 | -             | က                      | -               | -                                          | _                                     | _                 | _                                      | <del></del>   | 4            | τ-             | τ-           | τ-             | <del>-</del>                         | ~                | <del></del>       | Ψ-           | Ψ-                               | <del>-</del>             | <del>,</del>           |
| Access Points Exhibit A Commissioners RESOLUTION 07-02-16                           | spacing<br>north |              | 1109                         | 1396                       | 1089                          | n/a                                      | 678                         | 569                | n/a                                    | n/a                   | 839          | n/a               | 503           | 912                    | 962             | 1206                                       | 1248                                  | n/a               | 4339                                   | 1696          | n/a          | 1362           | 1360         | 1362           | 1326                                 | 707              | 747               | 1577         | 1843                             | n/a                      | 600                    |
| ed Access P<br>ty Commiss                                                           | spacing<br>south |              | 1109                         | 1396                       | 1089                          | n/a                                      | 879                         | 269                | n/a                                    | n/a                   | n/a          | 666               | 343           | 912                    | 962             | 1206                                       | 1248                                  | 2795              | 1544                                   | 1696          | 692          | 670            | 1360         | 1362           | 1326                                 | 207              | 747               | 1577         | 1843                             | 321                      | 672                    |
| y Designate<br>rd of Coun                                                           | access           | IJ.          | LL.                          | ட                          | ட                             | ш.                                       | ட                           | တ                  | ш.                                     | z                     | z            | ဟ                 | ш.            | ш                      | ш.              | ഥ                                          | LL                                    | S                 | ட                                      | 11.           | ဟ            | ഥ              | ഥ            | ᄔ              | ш.                                   | z                | ட                 | ட            | z                                | တ                        | ட                      |
| Daniels Parkway Designated Access Points<br>Lee County Board of County Commissioner | STA              | 100+00 +/-50 | 111+09 +/-50                 | 125+05 +/-50               | 135+94 +/-50                  | 139+54 +/-50                             | 142+72 +/-50                | 148+41 +/-50       | 155+00 +/-50                           | 155+37 +/-50          | 156+80 +/-50 | 158+40 +/-50      | 161+83 +/-50  | 170+95 +/-50           | 180+57 +/-50    | 192+63 +/-50                               | 205+11 +/-50                          | 233+06 +/-50      | 248+50 +/-50                           | 265+46 +/-50  | 272+38 +/-50 | 279+08 +/-50   | 292+68 +/-50 | 306+30 +/-50   | 319+56 +/-50                         | 326+63 +/-50     | 334+10 +/-50      | 349+87 +/-50 | 368+30 +/-50                     | 371+51 +/-50             | 378+23 +/-50           |

| Daniels Parkway Extension Designated Access Points           | y Extension | Designate        | d Access Po      | ints         | Exhibit A        | Page 4 of 4                             |
|--------------------------------------------------------------|-------------|------------------|------------------|--------------|------------------|-----------------------------------------|
| Lee County Board of County Commissioners RESOLUTION 07-02-16 | rd of Count | ty Commiss       | ioners RES       | OLUTION      | 07-02-16         | February 13, 2007                       |
| STA                                                          | access      | spacing<br>south | spacing<br>north | origin       | movements        | connection                              |
| 2408+50 +/-50                                                | ட           |                  |                  | <del>~</del> | All              | Treeline Avenue (forward) STA estimated |
| *                                                            | S           | TBD              | TBD              | <del></del>  | Right in         | Sabal Ridge Subdivision                 |
| *                                                            | တ           | TBD              | TBD              | ۳-           | Right out        | Sabal Ridge Subdivision                 |
| 2447+00 +/-50                                                | ட           | 3850             | 3850             | ~            | All              | Chamberlin Parkway STA estimated        |
| 2457+25 +/-50                                                | Z           | 1025             | 1025             | <del>-</del> | EBL Right in/out | Relocation of North access road         |
| 2468+23 +/-50                                                | ட           | 1098             | 1098             | 7            | All              | Richenbacher Parkway/Radar Road         |
| 2483+11 +/-50                                                | ட           | 1488             | 1488             | 7            | All              | Airside Drive West                      |
| 2497+85 +/-50                                                | ட           | 1474             | 1474             | 7            | All              | Airside Drive East                      |
| 2509+30 +/-50                                                | Z           | 1145             | 1145             | 7            | EBL Right in/out | Commonwealth Boulevard                  |
| 2519+38 +/-50                                                | ட           | 1008             | 1008             | 7            | ٩                | West Links Drive                        |
| 2529+01 +/-50                                                | z           | n/a              | 963              | ന            | Right in/out     | Gateway Charter School access road      |
| 2535+76 +/-50                                                | ட           | 1638             | 675              | 2            | All              | Gateway Boulevard                       |
| 2543+27 +/-50                                                | S           | 751              | 751              | <b>-</b>     | NBL Right in/out | Fuel Farm Road                          |
| 2545+76 +/-50                                                | Z           | n/a              | 249              | က            | Right in/out     |                                         |
| 2550+31 +/-50                                                | z           | n/a              | n/a              | <b>-</b>     | Right in/out     | Wellfield maintenance access            |
| 2562+00 +/-50                                                | щ.          | 1873             | 1873             | <b>-</b>     | All              |                                         |
| 2593+00 +/-50                                                | щ           | 3100             | 3100             | _            | Ψ                |                                         |
| 2603+75 +/-50                                                | ட           | n/a              | n/a              | <b>-</b>     | All              | FPL maintenance access only             |
| 2606+20 +/-50                                                | ட           | n/a              | n/a              | <b>-</b>     | All              | FPL maintenance access only             |
| 2610+50 +/-50                                                | щ           | 1750             | 1750             | <b>-</b>     | ΑII              |                                         |
| 2628+00 +/-50                                                | ц.,         | 1750             | 1750             | τ-           | All              |                                         |
| 2634+00 +/-50                                                | N & S       | n/a              | n/a              | <del>-</del> | Right in/out     | Temporary Agricultural Access           |
| 2641+50 +/-50                                                | ட           | 1350             | 1350             | τ-           | All              |                                         |
| 2666+00 +/-50                                                | щ           | 2450             | 2450             | -            | All              |                                         |
| 2675+00 +/-50                                                | 1.1         | 006              | 006              | Ψ-           | All              |                                         |
| 2690+29 +/-50                                                | ட           | 1529             | 1529             | -            | All              | State Road 82 (Immokalee Road)          |
| average spacing                                              |             | 1333             | 1372             |              | •                |                                         |
| ***************************************                      | _           | 2                | 1353             |              |                  |                                         |
|                                                              |             |                  |                  |              |                  |                                         |