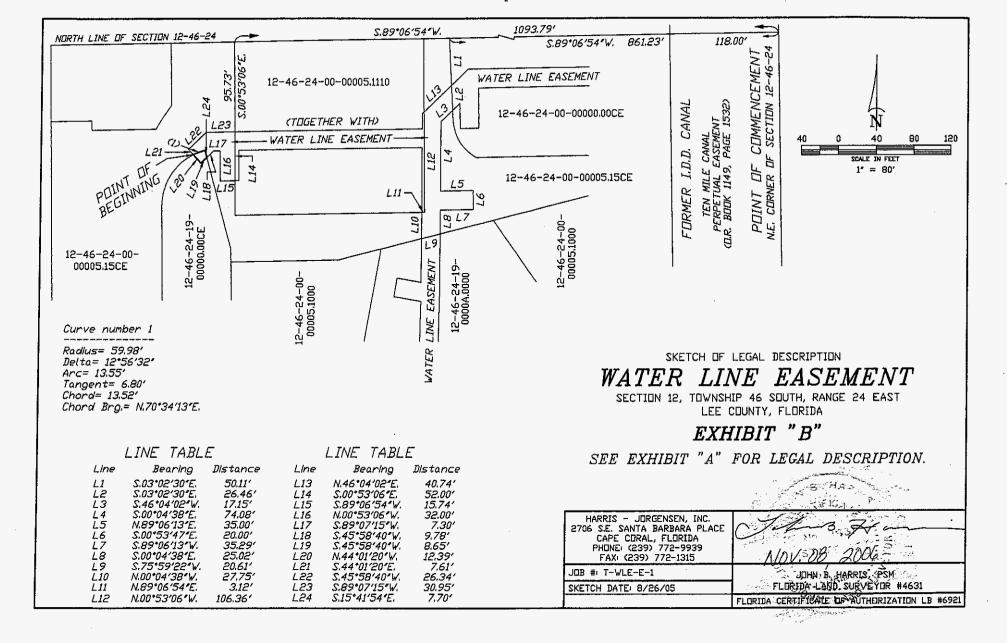

Terraverde Country Club, Phases 5-E & 5-F (Name of Development/Project)

17000 Block of Island Park Road, Fort Myers, Fl. 33908 (Location) Water Distribution System (Facilities Constructed) 12-46-24-00-00005.19CE, .00CE, .1000, .15CE, .1110, & .1140 (Strap # or Section, Township & Range)

#### **CERTIFICATION OF CONTRIBUTORY ASSETS**

COPY

11.5

| PROJECT NAME:          | Terraverde Country Club, Phases 5-E & 5-F                     |
|------------------------|---------------------------------------------------------------|
| STRAP NUMBER:          | 12-46-24-00-00005.15CE, 00005.1110, 00005.1140 and 00005.1000 |
| LOCATION:              | Terraverde Country Club Development                           |
| OWNER'S NAME: (as show | n on Deed) Terraverde Country Club Development, Inc.          |
| OWNER'S ADDRESS:       | 7800 NW Le Jeune Road, Ste 616                                |
|                        |                                                               |