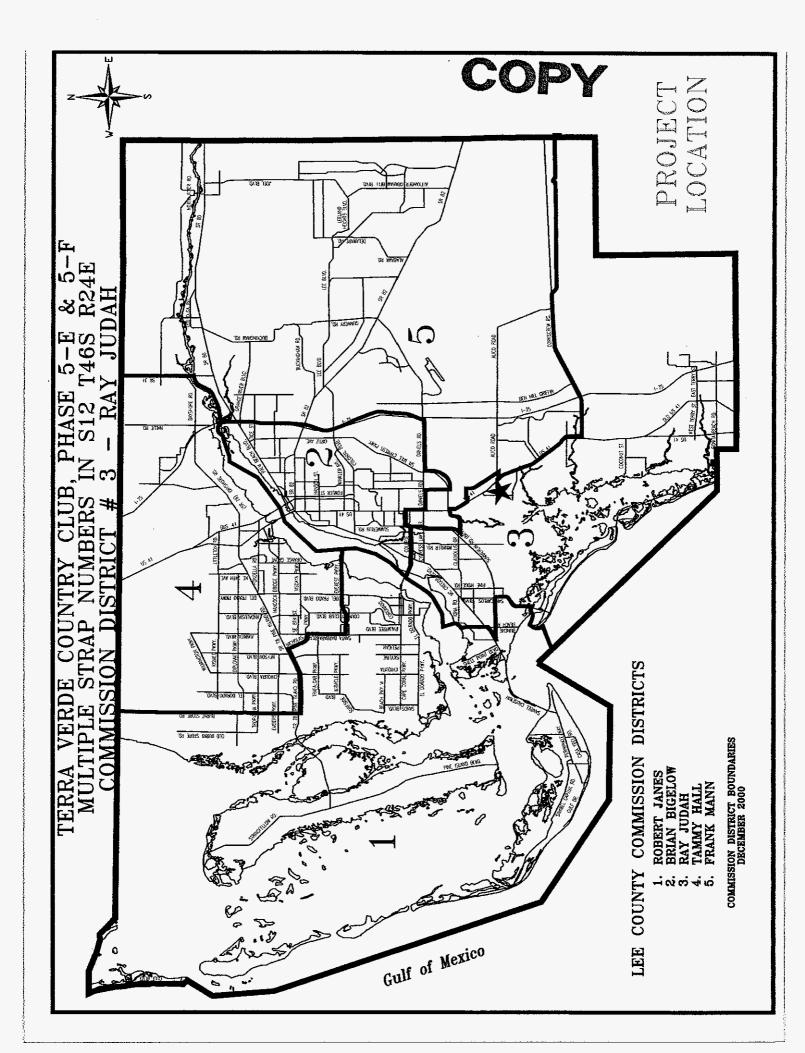

#### 1. Action Requested/Purpose:

Developer Contributed Asset: Approve final acceptance, by Resolution and recording of five Utility Easements, as a donation of five 4" diameter fire lines and a water main extension, to provide potable water service and fire protection to Terraverde Country Club, Phases 5-E and 5-F, a multi-phased residential development. This is a Developer contributed asset project located along the east side of Island Park Road approximately <sup>3</sup>/<sub>4</sub> of a mile south of U.S. 41 South.

Project Location Map—copy attached. Warranty has been provided—copy attached. Waiver of Lien has been provided—copy attached. Certification of Contributed Assets has been provided—copy attached.

100% of the connection fees have been paid.

Sanitary sewer service is provided by the Forest Utilities.

Funds are available for recording fees in account number OD5360748700.504930.

TOWNSHIP 46S SECTION 12 RANGE 24 E DISTRICT #3 COMMISSIONER JUDAH