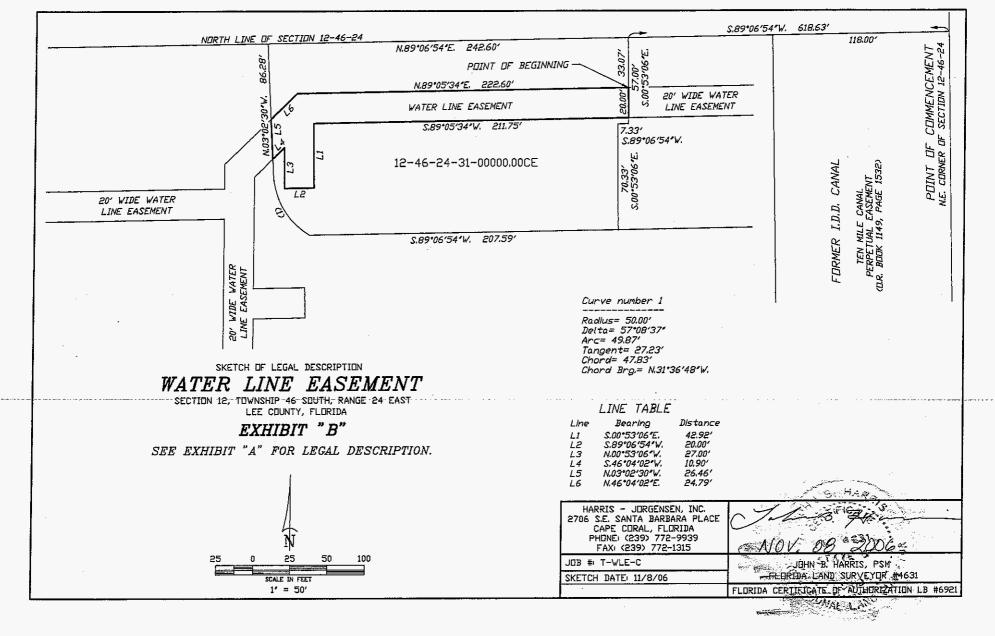

Terraverde Country Club, Phases 5-E & 5-F (Name of Development/Project)

17000 Block of Island Park Road, Fort Myers, Fl. 33908 (Location) Water Distribution System (Facilities Constructed) 12-46-24-00-00005.19CE, .00CE, .1000, .15CE, .1110, & .1140 (Strap # or Section, Township & Range)

#### **CERTIFICATION OF CONTRIBUTORY ASSETS**

COPY

11.5

| PROJECT NAME:          | Terraverde Country Club, Phases 5-E & 5-F                     |
|------------------------|---------------------------------------------------------------|
| STRAP NUMBER:          | 12-46-24-00-00005.15CE, 00005.1110, 00005.1140 and 00005.1000 |
| LOCATION:              | Terraverde Country Club Development                           |
| OWNER'S NAME: (as show | n on Deed) Terraverde Country Club Development, Inc.          |
| OWNER'S ADDRESS:       | 7800 NW Le Jeune Road, Ste 616                                |
|                        |                                                               |