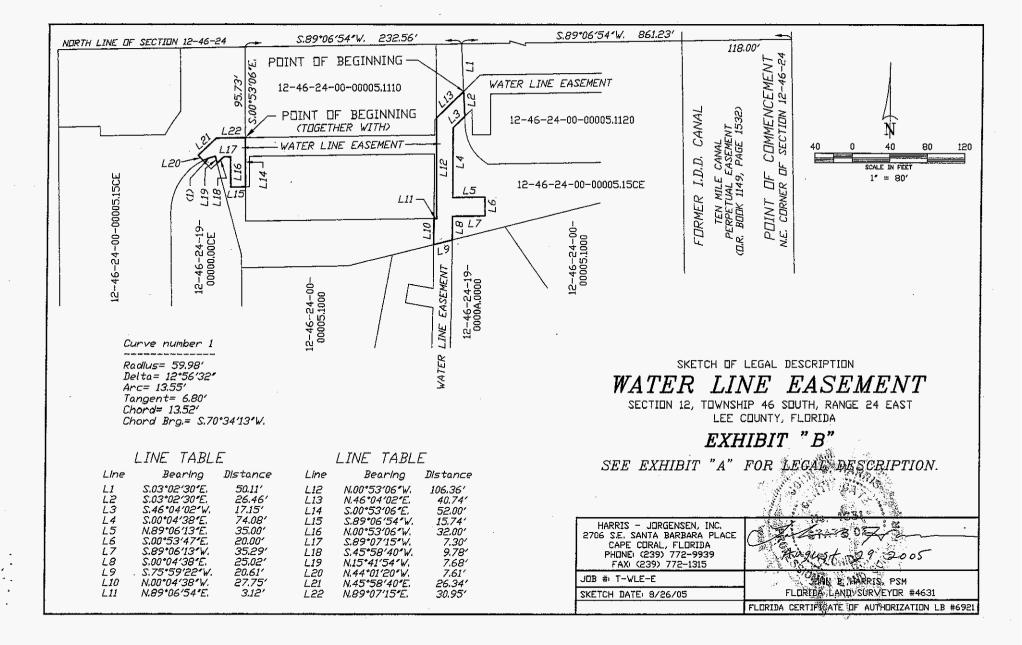

Terraverde Country Club, Phases 5-E & 5-F (Name of Development/Project)

17000 Block of Island Park Road, Fort Myers, Fl. 33908 (Location) Water Distribution System (Facilities Constructed) 12-46-24-00-00005.19CE, .00CE, .1000, .15CE, .1110, & .1140 (Strap # or Section, Township & Range)

#### **CERTIFICATION OF CONTRIBUTORY ASSETS**

COPY

11.5

| PROJECT NAME:          | Terraverde Country Club, Phases 5-E & 5-F                     |
|------------------------|---------------------------------------------------------------|
| STRAP NUMBER:          | 12-46-24-00-00005.15CE, 00005.1110, 00005.1140 and 00005.1000 |
| LOCATION:              | Terraverde Country Club Development                           |
| OWNER'S NAME: (as show | n on Deed) Terraverde Country Club Development, Inc.          |
| OWNER'S ADDRESS:       | 7800 NW Le Jeune Road, Ste 616                                |
|                        |                                                               |