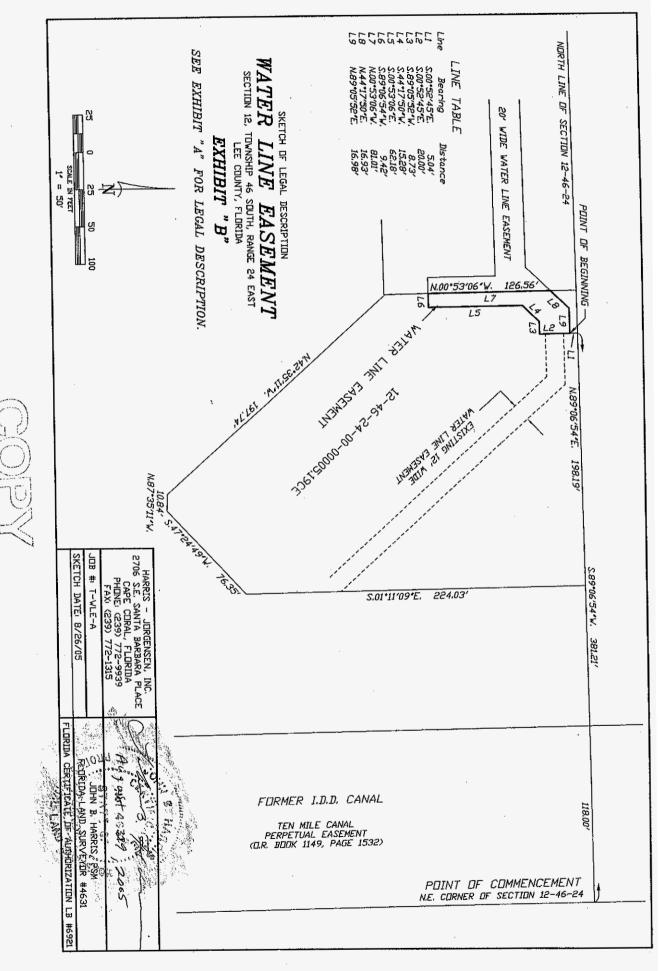

Sanitary sewer service is provided by the Forest Utilities.

Funds are available for recording fees in account number OD5360748700.504930.

TOWNSHIP 46S SECTION 12 RANGE 24 E DISTRICT #3 COMMISSIONER JUDAH

Terraverde Country Club, Phases 5-E & 5-F (Name of Development/Project)

17000 Block of Island Park Road, Fort Myers, Fl. 33908 (Location) Water Distribution System (Facilities Constructed) 12-46-24-00-00005.19CE, .00CE, .1000, .15CE, .1110, & .1140 (Strap # or Section, Township & Range)