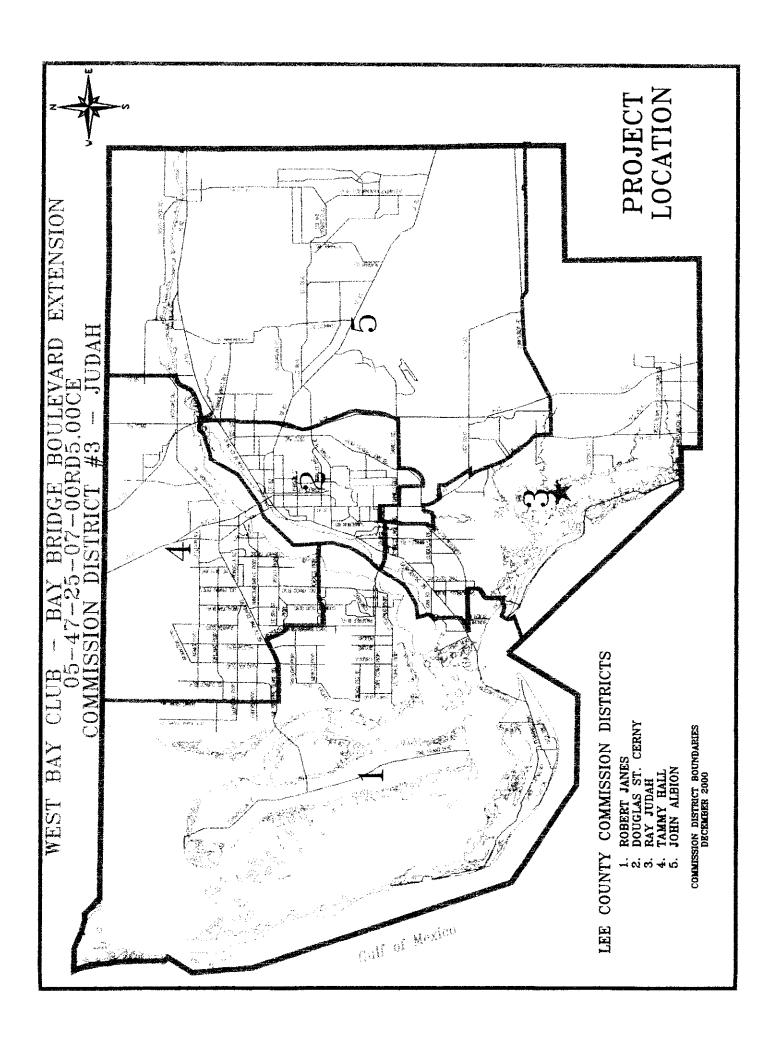

1. Action Requested/Purpose:

Approve final acceptance by Resolution as a donation of water main and force main extensions serving West Bay Club - 'Bay Bridge Boulevard Extension' which will allow for future development within West Bay Club, a phased residential development. This is a developer contributed asset project located at the west end of Bay Bridge Boulevard approximately ¼ mile south-west of Williams Road.

Certification of Contributory Assets has been provided---copy attached.

No connection fees are associated with this project.

No funds required.

SECTION 05

TOWNSHIP 47S

RANGE 25E

DISTRICT #3 COMMISSIONER JUDAH