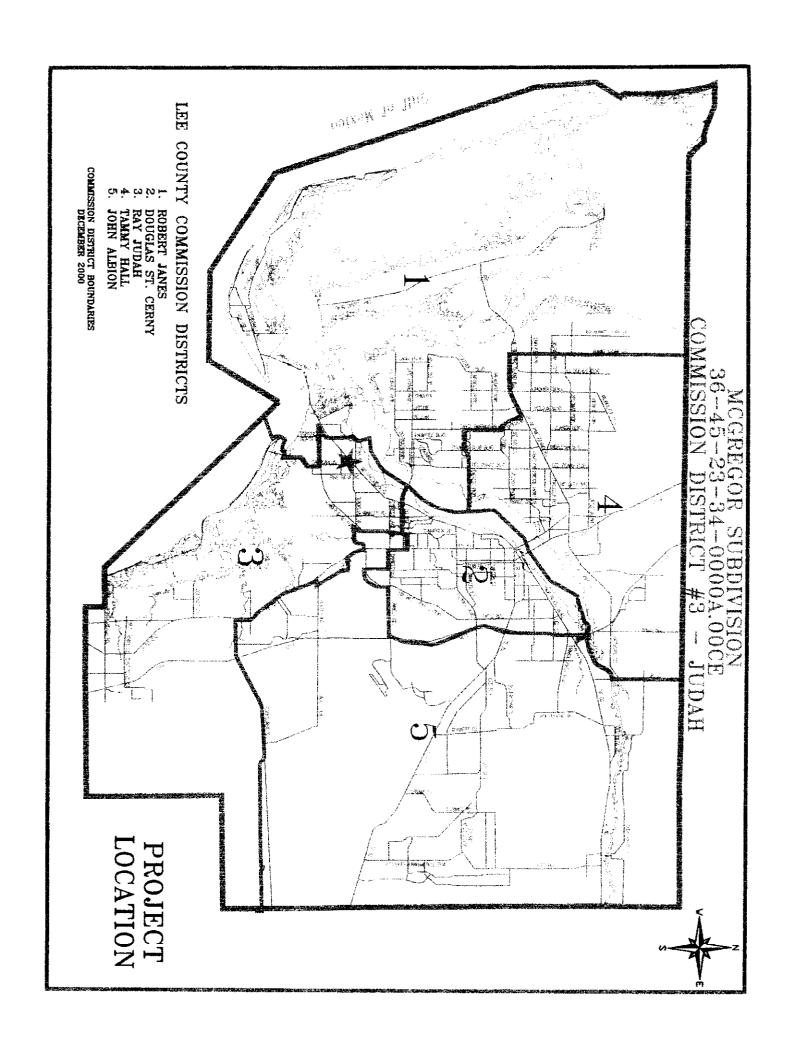

# Lee County Board of County Commissioners Agenda Item Summary

Blue Sheet No. 20050913-UTL

apm

1. Action Requested/Purpose:

Approve final acceptance, by Resolution, and donation of a water distribution system and force main connection to provide potable water service, fire protection and sanitary sewer service to *McGregor Subdivision*, a recently constructed 21-lot single-family residential development. This is a developer contributed asset project located on the east side of McGregor Boulevard approximately 850' north of Kelly Road.