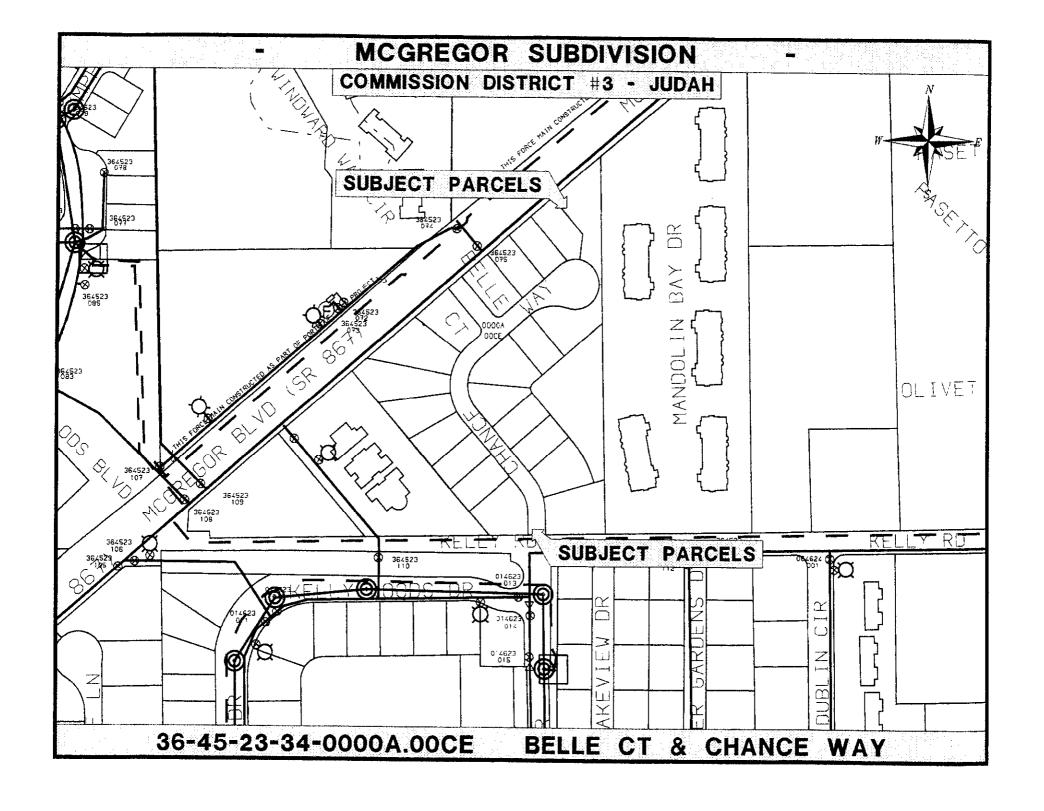

# Lee County Board of County Commissioners Agenda Item Summary

Blue Sheet No. 20050913-UTL

apm

1. Action Requested/Purpose:

Approve final acceptance, by Resolution, and donation of a water distribution system and force main connection to provide potable water service, fire protection and sanitary sewer service to *McGregor Subdivision*, a recently constructed 21-lot single-family residential development. This is a developer contributed asset project located on the east side of McGregor Boulevard approximately 850' north of Kelly Road.

# **CERTIFICATION OF CONTRIBUTORY ASSETS**

| PROJECT NAME:    | McGregor Subdivision         |   |
|------------------|------------------------------|---|
| STRAP NUMBER:    | 36-45-23-34-0000A.00CE       |   |
| LOCATION:        | Chance Way                   |   |
| OWNER'S NAME:    | IGLS, LLC                    | _ |
| OWNER'S ADDRESS: | 11050 Summerlin Square Drive |   |
| OWNER'S ADDRESS: | Ft. Myers,FL 33931-          |   |

## **CERTIFICATION OF CONTRIBUTORY ASSETS**

| PROJECT NAME:    | McGregor Subdivision         |
|------------------|------------------------------|
| STRAP NUMBER:    | 36-45-23-34-0000A.00CE       |
| LOCATION:        | Chance Way_                  |
| OWNER'S NAME:    | IGLS, LLC                    |
| OWNER'S ADDRESS: | 11050 Summerlin Square Drive |
| OWNER'S ADDRESS: | Ft. Myers,FL 33931-          |