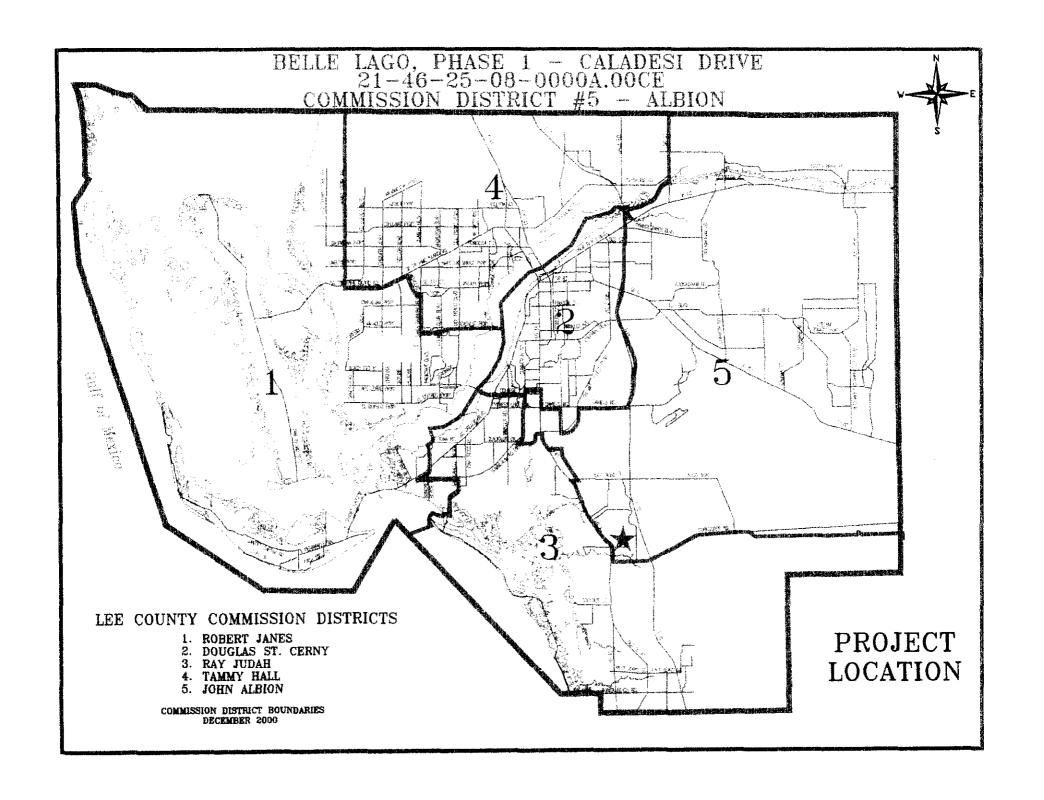

# Lee County Board of County Commissioners Agenda Item Summary

Blue Sheet No. 20050912-UTL

FORWARDED TO: \

1. Action Requested/Purpose:

Approve final acceptance by Resolution and recording of two (2) utility easements as a donation of water main, gravity main and force main extensions and one (1) lift station to provide potable water service, fire protection and sanitary sewer service to *Belle Lago*, *Phase 1'U' - Caladesi Drive*, a phased residential development. This is a developer contributed asset project located on the north side of Estero Parkway approximately 2/3 mile east of South Tamiami Trail.