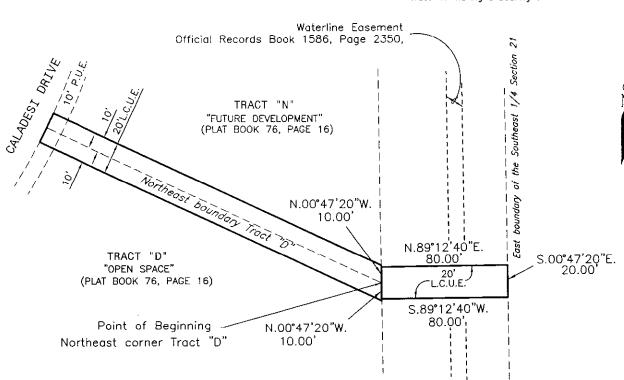

|                                     |
| BY:                              | BY:                                 |
| Deputy Clerk                     | Chairman                            |
|                                  |                                     |
|                                  |                                     |
|                                  |                                     |
|                                  | APPROVED AS TO FORM                 |
|                                  | BY:                                 |
|                                  | Office of the County Attorney       |

#### **LEGAL DESCRIPTION & SKETCH**

Bearings are based on the East boundary of Tract "N" having a bearing of N.00°47'20"W.



#### LEE COUNTY UTILITY EASEMENT NO. 1 AT BELLE LAGO SECTION 21, TOWNSHIP 46 SOUTH, RANGE 25 EAST LEE COUNTY

A parcel of land lying in Section 21, Township 46 South, Range 25 East, also being a portion of Tracts "D" and "N" of Belle Lago according to the plat thereof as recorded in Plat Book 76 at page 16 of the Public Records of Lee County, Florida and being more particularly described as follows:

The TEN (10) feet North and South of the following described line:

The Northeast boundary line of Tract "D" of Belle Lago according to the plat thereof as recorded in Plat Book 76 at page 16 of the public records of Lee County.

Together with the following described parcel

BEGINNING at the Southeast Corner of Tract "N" of Belle Lago according to the plat thereof as recorded in Plat Book 76