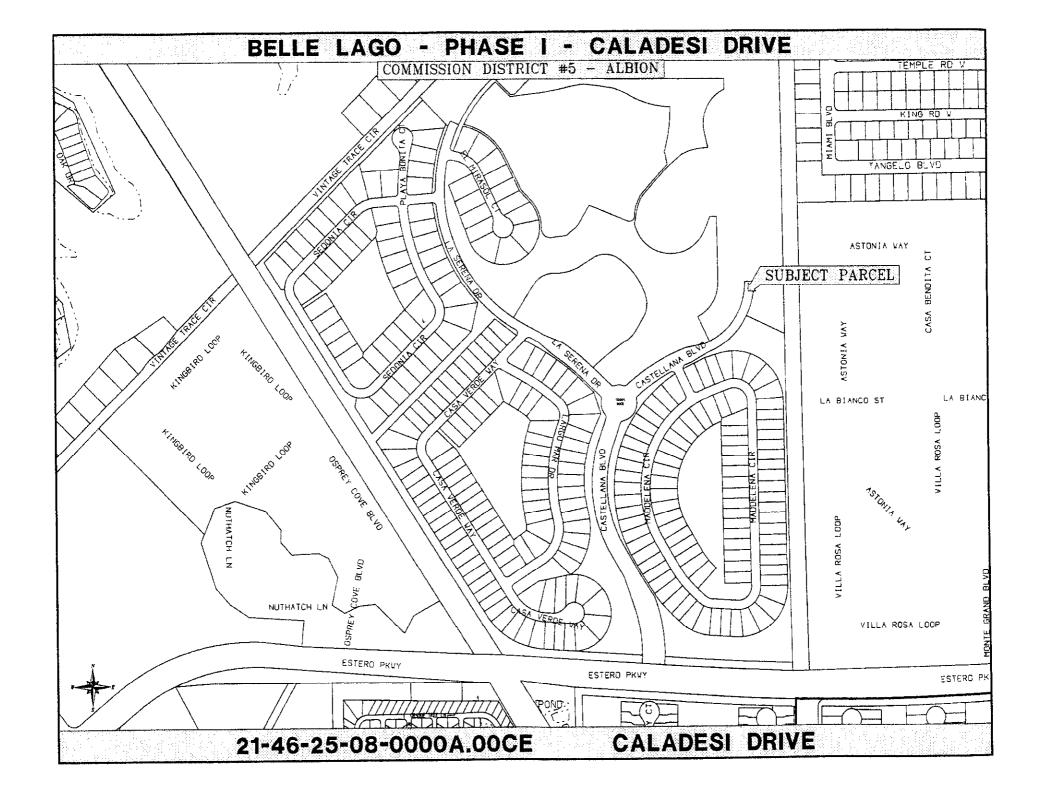

# Lee County Board of County Commissioners Agenda Item Summary

Blue Sheet No. 20050912-UTL

FORWARDED TO: \

1. Action Requested/Purpose:

Approve final acceptance by Resolution and recording of two (2) utility easements as a donation of water main, gravity main and force main extensions and one (1) lift station to provide potable water service, fire protection and sanitary sewer service to *Belle Lago*, *Phase 1'U' - Caladesi Drive*, a phased residential development. This is a developer contributed asset project located on the north side of Estero Parkway approximately 2/3 mile east of South Tamiami Trail.