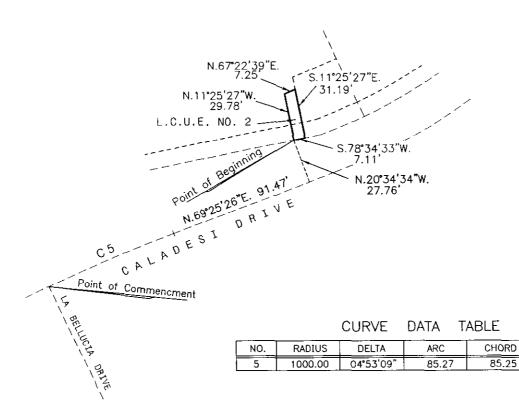

# Lee County Board of County Commissioners Agenda Item Summary

Blue Sheet No. 20050912-UTL

FORWARDED TO: \

1. Action Requested/Purpose:

Approve final acceptance by Resolution and recording of two (2) utility easements as a donation of water main, gravity main and force main extensions and one (1) lift station to provide potable water service, fire protection and sanitary sewer service to *Belle Lago*, *Phase 1'U' - Caladesi Drive*, a phased residential development. This is a developer contributed asset project located on the north side of Estero Parkway approximately 2/3 mile east of South Tamiami Trail.