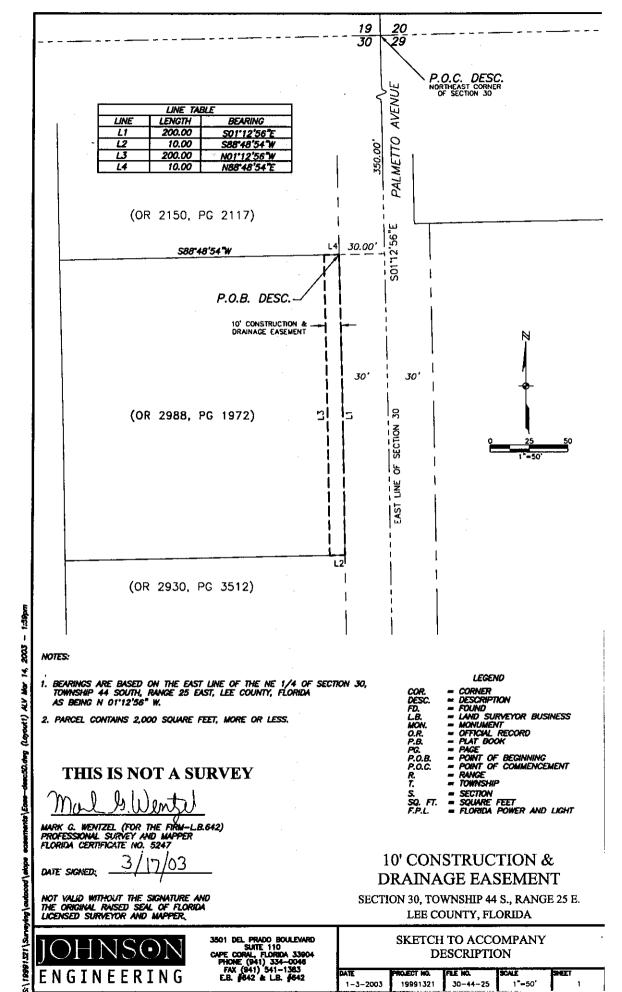

Office of County Attorney

Exhibit "A"

SINCE 1946

30-44-25-00-00002,005D

Parcel 1027-D January 15, 2003

#### **DESCRIPTION**

### 10' CONSTRUCTION & DRAINAGE EASEMENT SECTION 30, T. 44 S., R. 25 E LEE COUNTY, FLORIDA

A tract or parcel of land lying in Section 30, Township 44 South, Range 25 East, Lee County, Florida, which tract or parcel is described as follows:

From the northeast corner of said Section 30 run S 01° 12' 56" E along the east line of said section for 350.00 feet to the easterly prolongation of the north line of lands as described in deed recorded in Official Record Book 2988 at Page 1972, Public Records of Lee County, Florida; thence run S 88° 48' 54" W along said prolongation for 30.00 feet to the northeast corner of said lands and the Point of Beginning.

From said Point of Beginning run S  $01^{\circ} 12' 56''$  E along the east line of said lands for 200.00 feet to the southeast corner of said lands; thence run S 88° 48' 54'' W along the south line of said lands for 10.00 feet; thence run N  $01^{\circ} 12' 56''$  W for 200.00 feet to an intersection with the north line of said lands; thence run N 88° 48' 54'' E along said north line for 10.00 feet to the Point of Beginning.

Containing 2,000 square feet, more or less.

Bearings hereinabove mentioned are based on the east line of Section 30, Township 44 South, Range 25 East to bear N 01° 12' 56" W.

Mark G. Wentzel (For The Firm LB-642) Professional Land Surveyor Florida Certificate No. 5247

19991321/cde5d

Exhibit "A"