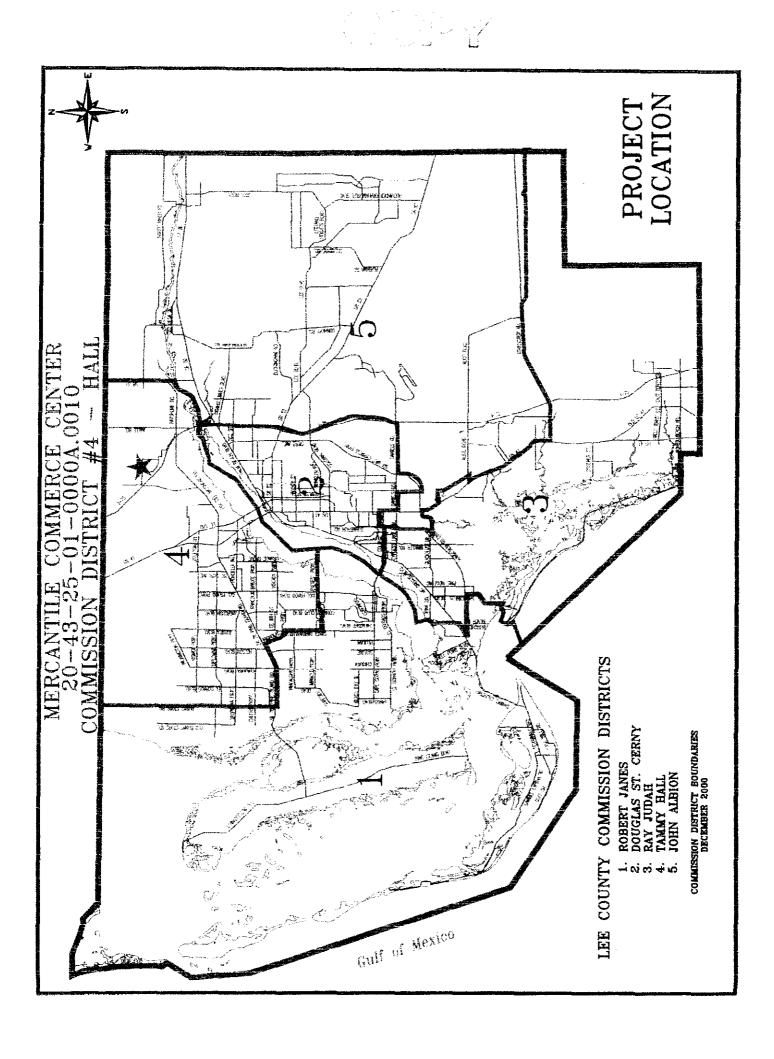

#### Lee County Board of County Commissioners **Agenda Item Summary**

Blue Sheet No. 20050547-UTL

1. Action Requested/Purpose:

Approve final acceptance by Resolution as a donation of one (1) 6" diameter fire line serving *Mercantile Commerce Center* to provide fire protection to the recently constructed light-industrial project. This is a developer contributed asset project located on the north side of Mercantile Street approximately ½ mile northwest of Bayshore Road.