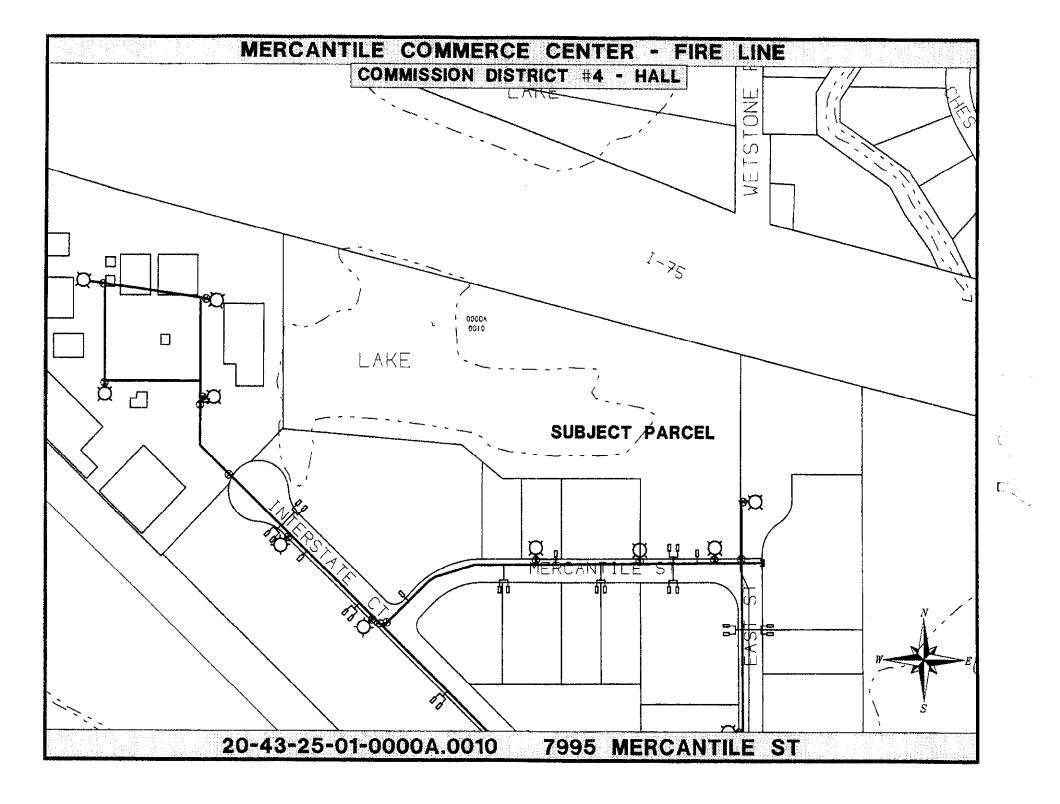

#### Lee County Board of County Commissioners **Agenda Item Summary**

Blue Sheet No. 20050547-UTL

1. Action Requested/Purpose:

Approve final acceptance by Resolution as a donation of one (1) 6" diameter fire line serving *Mercantile Commerce Center* to provide fire protection to the recently constructed light-industrial project. This is a developer contributed asset project located on the north side of Mercantile Street approximately ½ mile northwest of Bayshore Road.