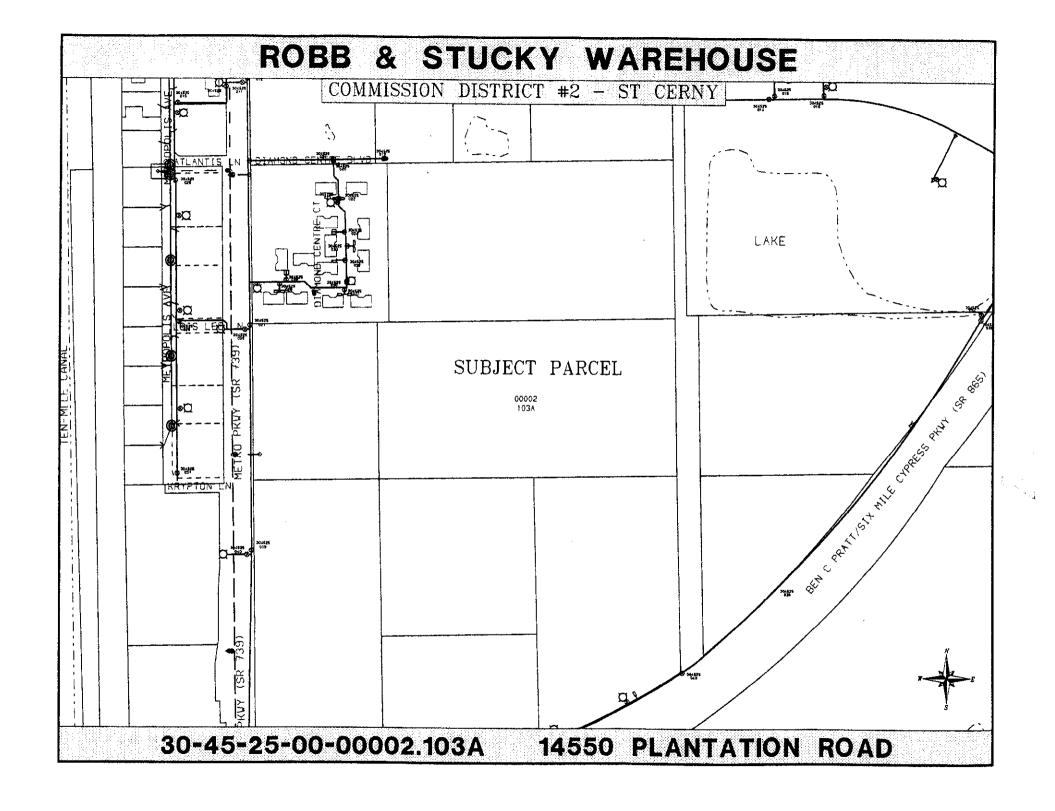

# Lee County Board of County Commissioners Agenda Item Summary

Blue Sheet No. 20050510-UTL

1. Action Requested/Purpose:

Approve final acceptance by Resolution and recording of one (1) utility easement as a donation of a water main extension, one (1) 10" diameter fire line and one (1) fire hydrant serving *Robb & Stucky Warehouse*. This is a developer contributed asset project located on the west side of Plantation Road approximately ¼ miles north of Ben C. Pratt/Six Mile Cypress Parkway. This project will provide potable water service and fire protection to this proposed Warehouse.