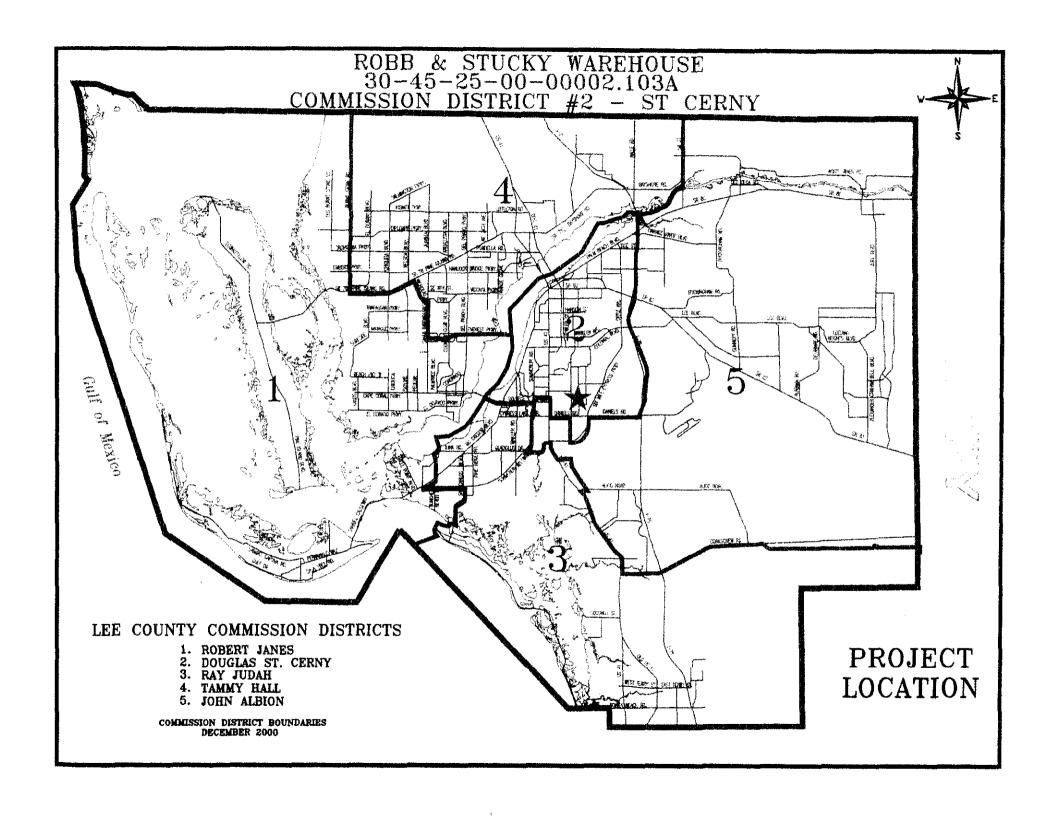

# Lee County Board of County Commissioners Agenda Item Summary

Blue Sheet No. 20050510-UTL

1. Action Requested/Purpose:

Approve final acceptance by Resolution and recording of one (1) utility easement as a donation of a water main extension, one (1) 10" diameter fire line and one (1) fire hydrant serving *Robb & Stucky Warehouse*. This is a developer contributed asset project located on the west side of Plantation Road approximately ¼ miles north of Ben C. Pratt/Six Mile Cypress Parkway. This project will provide potable water service and fire protection to this proposed Warehouse.