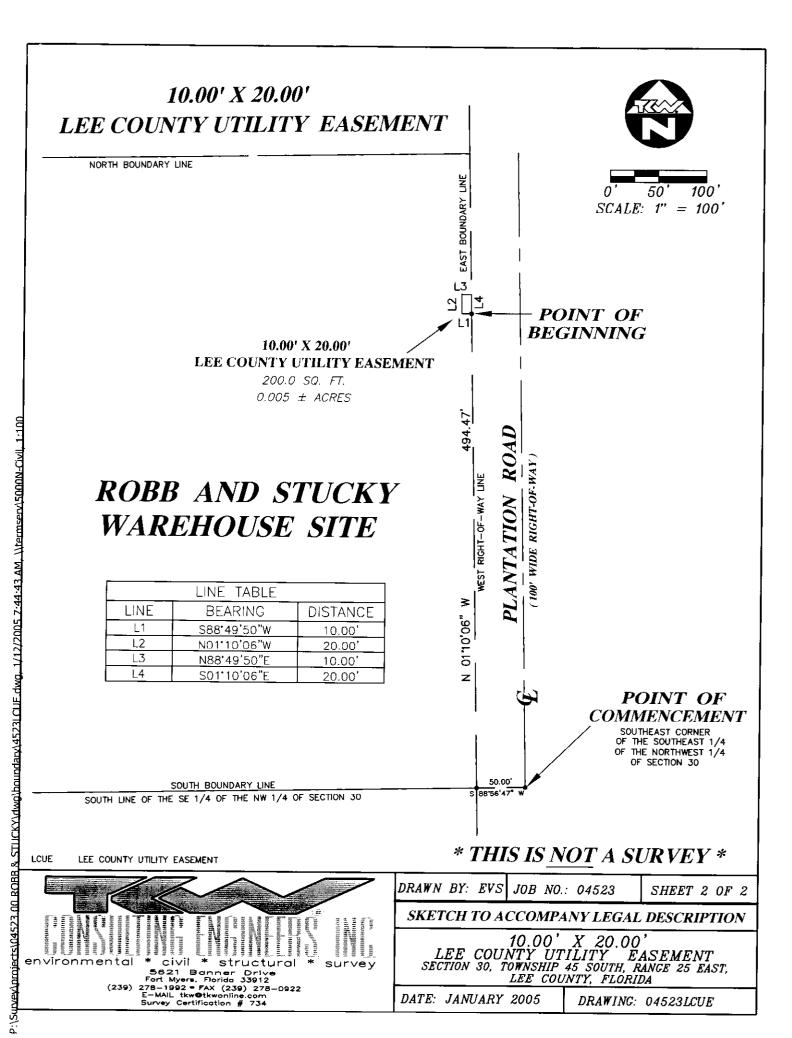

# Lee County Board of County Commissioners Agenda Item Summary

Blue Sheet No. 20050510-UTL

1. Action Requested/Purpose:

Approve final acceptance by Resolution and recording of one (1) utility easement as a donation of a water main extension, one (1) 10" diameter fire line and one (1) fire hydrant serving *Robb & Stucky Warehouse*. This is a developer contributed asset project located on the west side of Plantation Road approximately ¼ miles north of Ben C. Pratt/Six Mile Cypress Parkway. This project will provide potable water service and fire protection to this proposed Warehouse.