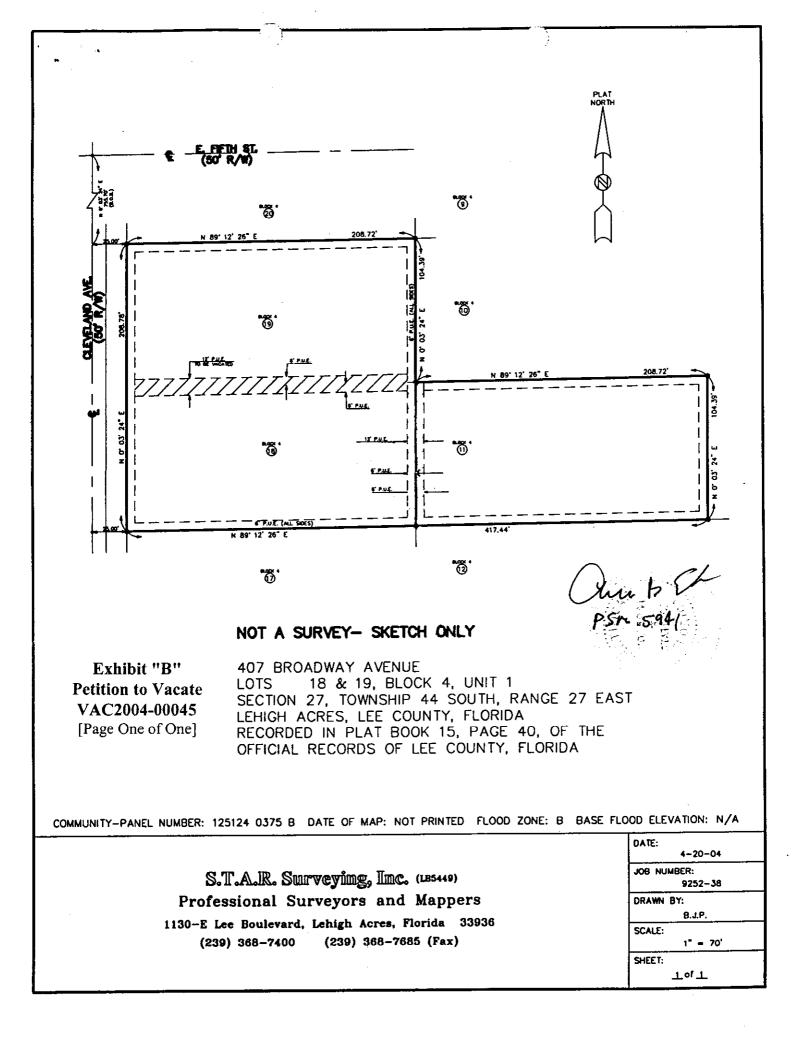

# **EXHIBIT "A"** Petition to Vacate VAC2004-00045

#### Legal Description of the Public Utility Easement to be Vacated:

The twelve-foot (12') wide Public Utility Easement centered on the common lot line between Lots 18 and 19; both in Block 4, Unit 1, Section 27, Township 44 South, Range 27 East, Lehigh Acres, as recorded in Plat Book 15 at Page 40 of the Public Records of Lee County, Florida;