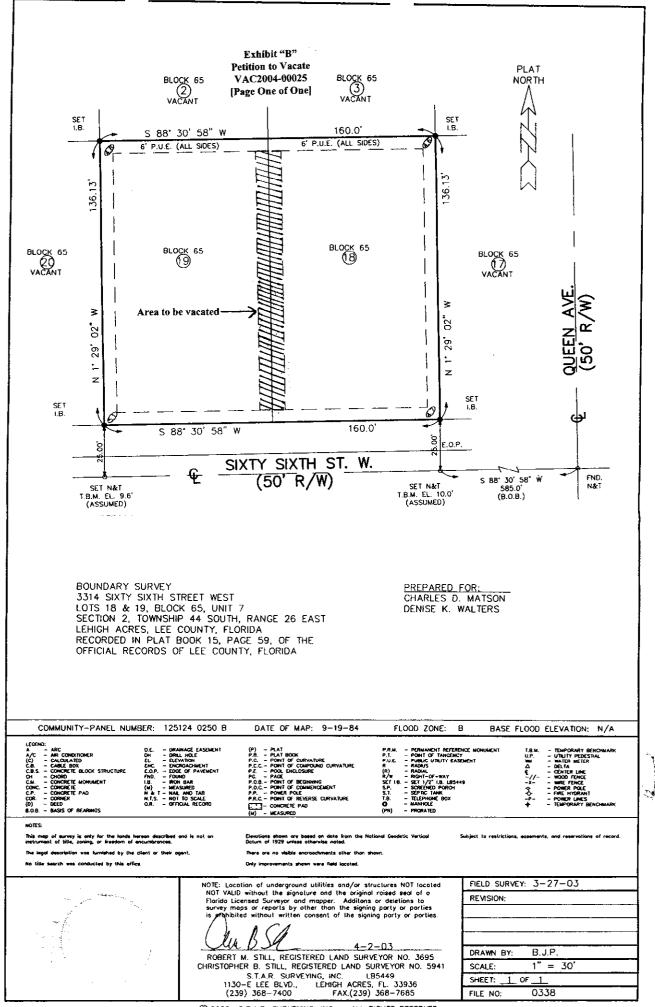

# EXHIBIT "A"

# Petition to Vacate VAC2004-00025

### Legal Description of the Public Utility Easements to be Vacated

The twelve-foot (12') wide Public Utility Easement centered on the common lot line between Lots 18 and 19; all in Block 65, Unit 7, Section 2, Township 44 South, Range 26 East, Lehigh Acres, as recorded in Plat Book 15 at Page 59 of the Public Records of Lee County, Florida;

LESS and EXCEPT the northerly six feet and southerly six feet of the easement.

(C) 2003 S.T.A.R. SURVEYING, INC. - ALL RIGHTS RESERVED.