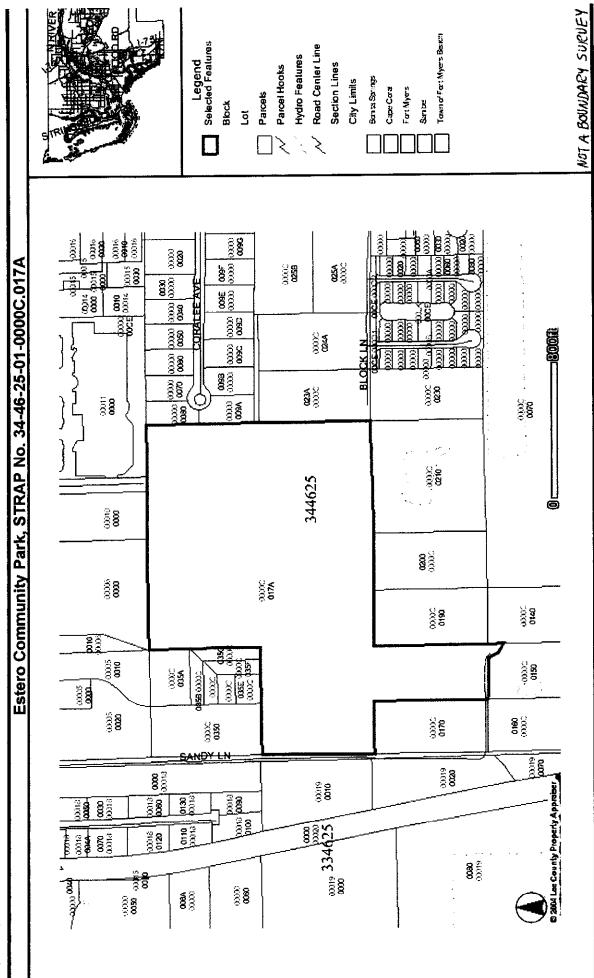

| 1 1170                     | 1               |  |  |  |



**AR** 11/16/2004

Work Order No. <u>1087640</u>
Sec. 34 , Twp. 46S, Rge. 25E
Parcel I.D. <u>34-46-25-01-0000C.017A</u>
(Maintained By County Appraiser)

This Instrument Prepared By and return to: Lee County/County Lands Division P.O. Box 398 Fort Myers, FL 33902-0398

## **EASEMENT**

The undersigned, in consideration of the payment of \$1.00 and other good and valuable consideration, the adequacy and receipt of which is hereby acknowledged, grant and give to **Florida Power & Light Company**, its licensees, agents, successors, and assigns, an easement forever for the construction, operation and maintenance of overhead and underground electric utility facilities (including wires, poles, guys, cables, conduits and appurtenant equipment) to be installed from time to time; with the right t