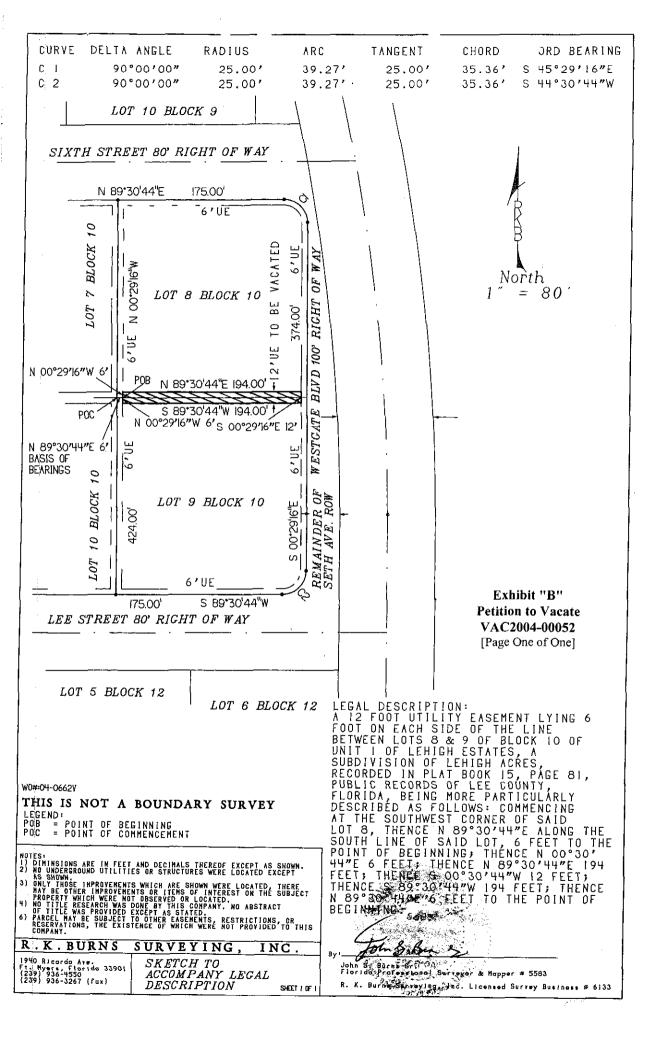

NOW therefore be it resolved by the Board of County Commissioners as follows:

- 1. Petition to Vacate No. <u>VAC2004-00052</u> is hereby granted.
  - 2. The public's interest in the easement, plat or portion of a plat legally described in Exhibit "A" and graphically depicted in the sketch attached as Exhibit "B" is hereby vacated.
  - 3. This Resolution will become effective upon recording of a fully executed copy in the public records of Lee County, Florida.

## Legal Description of a Portion of a **Public Utility Easement** to be Vacated

That portion of the twelve-foot wide Public Utility Easement centered on the common lot line between Lots 8 and 9, both in Block 10, Plat of Unit 1 of Lehigh Estates, a subdivision of Lehigh Acres, Lee County, Florida, according to Plat thereof, as recorded in Plat Book 15, Page 81 of the Public Records of Lee County, Florida;

Less and Except the eastern and western six feet thereof.

S:\LU\JJF\JJFPTV's\Exhibit A Legal VAC2004-00052.wpd [102104/0800]