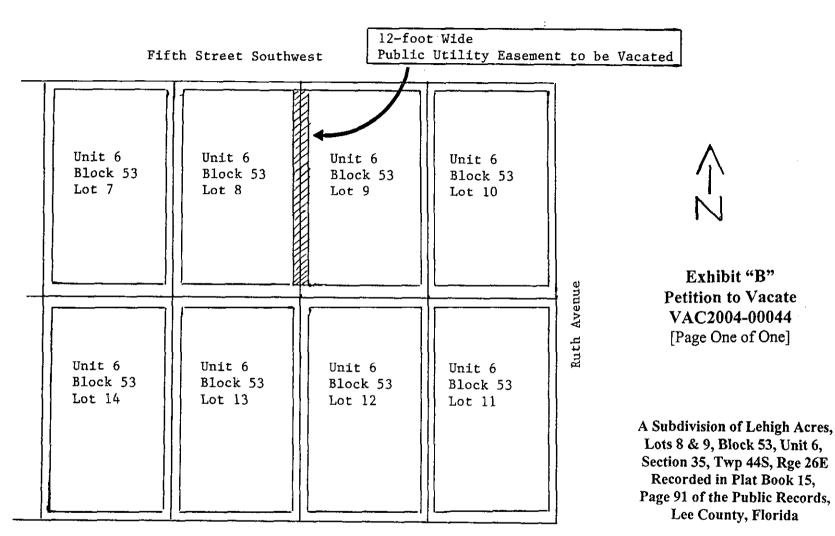

NOW therefore be it resolved by the Board of County Commissioners as follows:

- 1. Petition to Vacate No. <u>VAC2004-00044</u> is hereby granted.
  - 2. The public's interest in the easement, plat or portion of a plat legally described in Exhibit "A" and graphically depicted in the sketch attached as Exhibit "B" is hereby vacated.
  - 3. This Resolution will become effective upon recording of a fully executed copy in the public records of Lee County, Florida.

## **EXHIBIT "A"** Petition to Vacate VAC2004-00044

## Legal Description of the Public Utility Easement to be Vacated:

The twelve-foot (12') wide Public Utility Easement centered on the common lot line between Lots 8 and 9; both in Block 53, Unit 6, Section 35, Township 44 South, Range 26 East, a subdivision of Lehigh Acres, as recorded in Plat Book 15 at Page 91 of the Public Records of Lee County, Florida;

LESS and EXCEPT the northerly six feet and southerly six feet of each easement.

Scale: One Inch = 60 Feet

1 1 1 **4** 1 1

a state when have the state of the state of