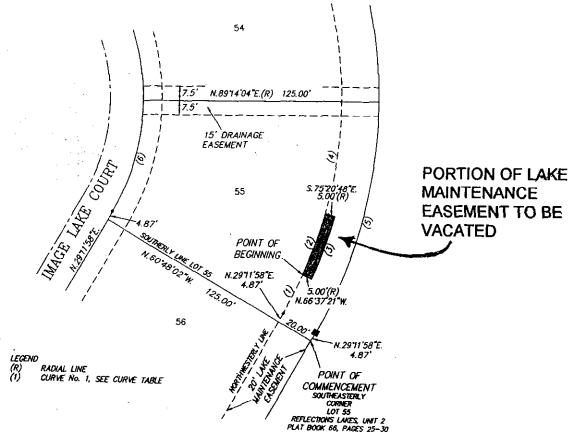

### EXHIBIT "A" Petition to Vacate VAC2003-00029

### DESCRIPTION OF A PARCEL OF LAND LYING IN SECTION 26, TOWNSHIP 45 SOUTH, RANGE 24 EAST LEE COUNTY, FLORIDA (LOT 55 LAKE MAINT. EASE. VACATION)

A TRACT OR PARCEL OF LAND SITUATED IN THE STATE OF FLORIDA, COUNTY OF LEE, LYING IN SECTION 26, TOWNSHIP 45 SOUTH, RANGE 24 EAST, BEING A PART OF REFLECTION LAKES, UNIT 2, A SUBDIVISION RECORDED IN PLAT BOOK 66 AT PAGES 25 THROUGH 30 OF THE PUBLIC RECORDS OF LEE COUNTY, FLORIDA, AND BEING FURTHER DESCRIBED AS FOLLOWS:

COMMENCING AT THE SOUTHEASTERLY CORNER OF SAID LOT 55; THENCE N.60°48'02"W. ALONG THE SOUTHERLY LINE OF SAID LOT 55 FOR 20.00 FEET TO THE NORTHWESTERLY LINE OF A 20.0 FEET WIDE LAKE MAINTENANCE EASEMENT; THENCE N.29°11'58"E. ALONG SAID NORTHWESTERLY LINE FOR 4.87 FEET TO THE BEGINNING OF A CURVE TO THE LEFT HAVING A RADIUS OF 222.50 FEET; THENCE NORTHEASTERLY ALONG SAID NORTHWESTERLY LINE AND SAID CURVE THROUGH A CENTRAL ANGLE OF 5°49'19" FOR A DISTANCE OF 22.61 FEET TO THE POINT OF BEGINNING; THENCE CONTINUE NORTHERLY ALONG SAID NORTHWESTERLY LINE AND SAID CURVE THROUGH A CENTRAL ANGLE OF 8°43'26" FOR A DISTANCE OF 33.88 FEET; THENCE S.75°20'48"E. ALONG A RADIAL LINE FOR 5.00 FEET TO AN INTERSECTION WITH A CONCENTRIC CURVE TO THE RIGHT HAVING A RADIUS OF 227.50 FEET AND TO WHICH POINT A RADIAL LINE BEARS S.75°20'48"E.; THENCE SOUTHERLY ALONG SAID CURVE THROUGH A CENTRAL ANGLE OF 8°43'26" FOR A DISTANCE OF 34.64 FEET; THENCE N.66°37'21"W. ALONG A RADIAL LINE FOR 5.00 FEET TO THE POINT OF BEGINNING.

PARCEL CONTAINS 170 SQUARE FEET, MORE OR LESS.

BEARINGS ARE ASSUMED AND BASED ON THE SOUTHERLY LINE OF SAID LOT 55 AS BEARING N.60°48'02"W AS PER THE RECORDED PLAT.