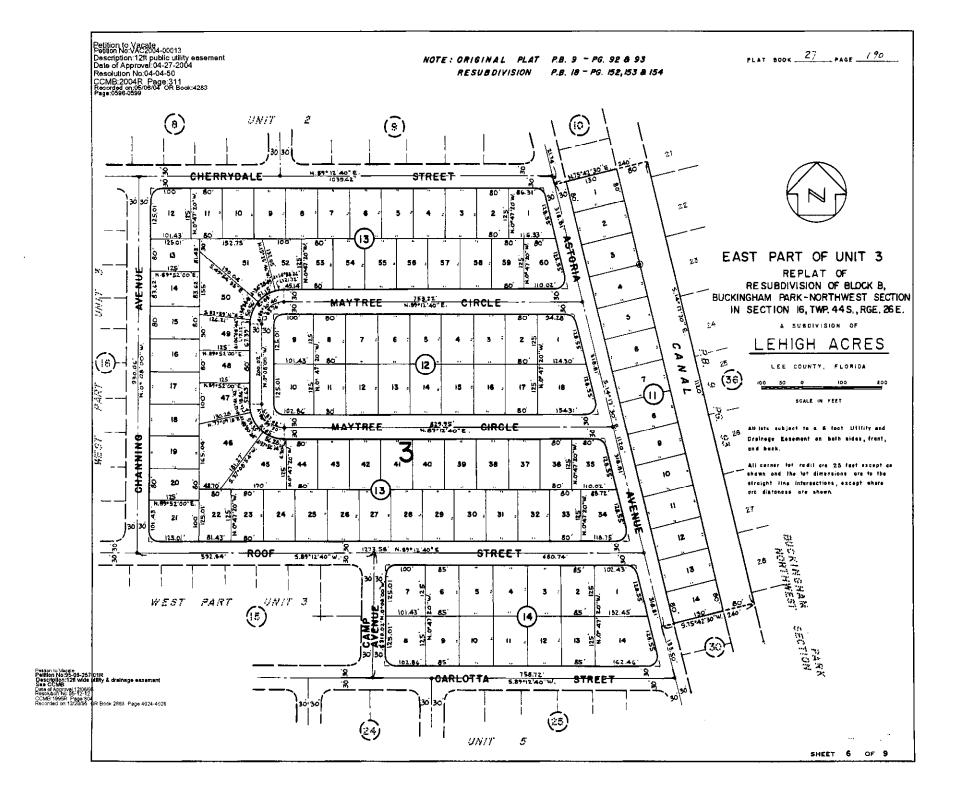

## Legal Description of a Portion of a Public Utility Easement and Drainage Easement to be Vacated

The twelve-foot wide Public Utility Easement and Drainage Easement centered on the common lot line between Lots 53 and 54, both in Block 13 of the East Part of Unit 3 Replat of Resubdivision of Block B, Buckingham Park - Northwest Section in Section 16, Township 44 South, Range 26 East, a subdivision of Lehigh Acres, Lee County, Florida, according to Plat thereof, as recorded in Plat Book 27, Page 190 of the Public Records of Lee County, Florida;

Less and Except the northerly and southerly six feet thereof.

S:\LU\JJF\JJFPTV's\Exhibit A Legal VAC2004-00053.wpd [092904/1235]

Lots 53 and 54, Block 13, East Part of Unit 3, Re-plat of Re-subdivision of Block B, Buckingham Park, Northwest Section in Section 16, Township 44 South, Range 26 East, Lehigh Acres, Florida, according to the plat thereof, as recorded in Plat Book 27, Page 190, Public Records of Lee County, Florida.

RE: Request for a proposed public utility and drainage easement vacation at the following location: Lot 53 and Lot 54, Block 13, Unit 3, Section 16, Township 44 South, Range 26 East, Buckingham Park, as recorded at Plat Book 27, Page 190, Public Records of Lee County, Florida-Parcel I.D. No. 16-44-26-06-00013.530 and Parcel I.D. No. 16-44-26-06-00013.540