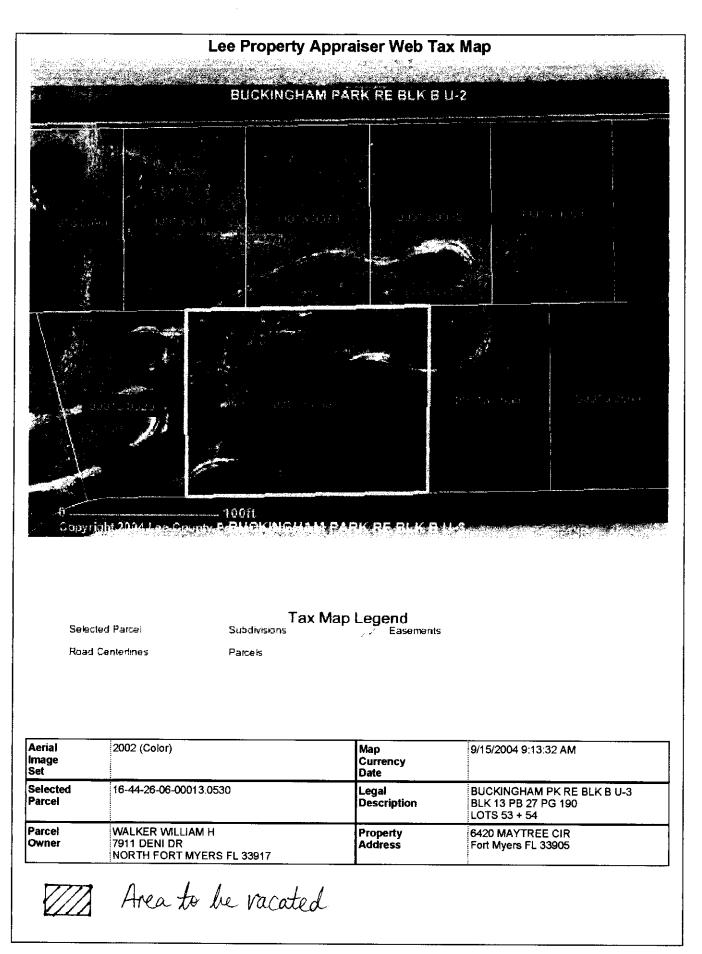

# **Real Property Information**

| Account                           | Tax Year             | Status          |        |  |  |  |
|-----------------------------------|----------------------|-----------------|--------|--|--|--|
| 16-44-26-06-00013.0530            | 2003                 | PAID            |        |  |  |  |
| Original Account                  | Book/Page            |                 |        |  |  |  |
| 16-44-26-06-00013.0530            | 4125 /1036           | 4125 /1036      |        |  |  |  |
| Physical Address                  | Mailing Addre:       | Mailing Address |        |  |  |  |
| WALKER WILLIAM H                  | WALKER WILL          | IAM H           |        |  |  |  |
| 6420 MAYTREE CIR                  | 7911 DENI DR         |                 |        |  |  |  |
| FORT MYERS FL 33905               | NORTH FORT           | MYERS FL 33917  |        |  |  |  |
|                                   | USA                  |                 |        |  |  |  |
| Legal Description                 |                      |                 |        |  |  |  |
| BUCKINGHAM PK RE BLK B U-3 B      | LK 13 PB 27 PG 190 L | OT 53           |        |  |  |  |
| Outstanding Balance as of 9/23/20 | 004                  |                 | \$0.00 |  |  |  |

## **Real Property Information**

| Account                           | Tax Year              | Status         |  |  |  |  |
|-----------------------------------|-----------------------|----------------|--|--|--|--|
| 16-44-26-06-00013.0540            | 2003                  | PAID           |  |  |  |  |
| Original Account                  | Book/Page             |                |  |  |  |  |
| 16-44-26-06-00013.0540            | 4125 /1036            | 4125 /1036     |  |  |  |  |
| Physical Address                  | Mailing Addres        | SS             |  |  |  |  |
| WALKER WILLIAM H WALKER WILLIAM H |                       |                |  |  |  |  |
| 6410 MAYTREE CIR 7911 DENI DR     |                       |                |  |  |  |  |
| FORT MYERS FL 33905               | NORTH FORT            | MYERS FL 33917 |  |  |  |  |
|                                   | USA                   |                |  |  |  |  |
| Legal Description                 |                       |                |  |  |  |  |
| <b>BUCKINGHAM PK RE BLK B U-3</b> | BLK 13 PB 27 PG 190 L | _OT 54         |  |  |  |  |
| Outstanding Balance as of 9/23/   | 2004                  | \$0.00         |  |  |  |  |