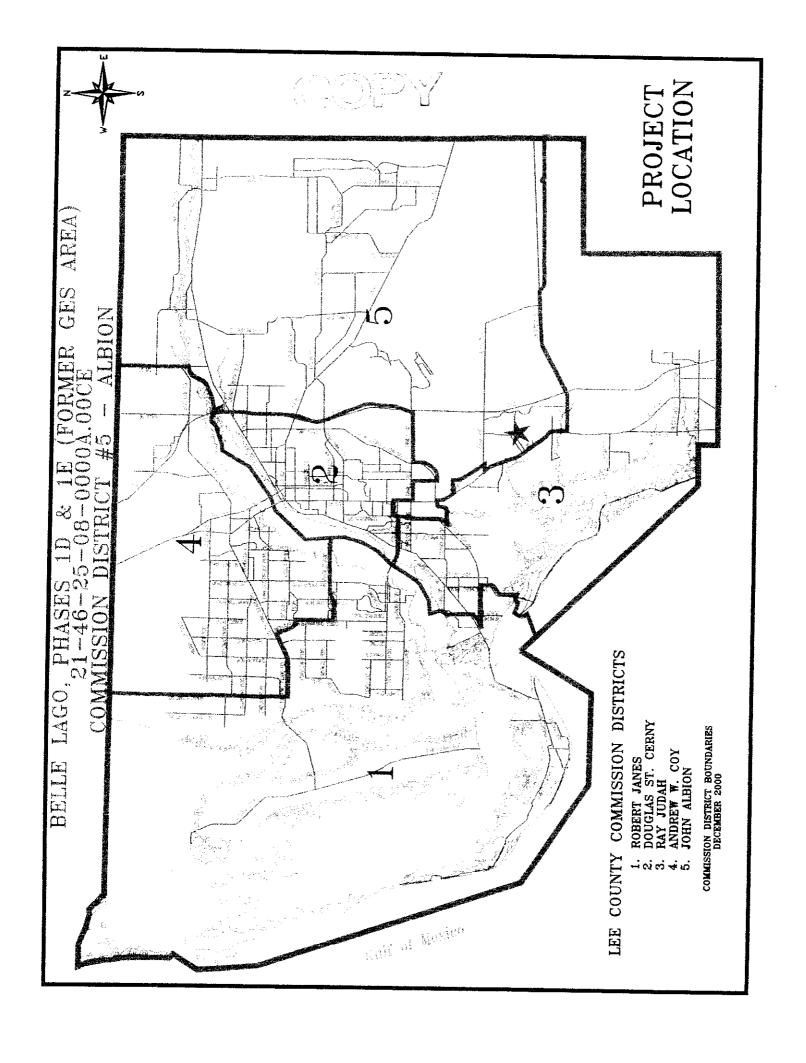

### LEE COUNTY BOARD OF COUNTY COMMISSIONERS AGENDA ITEM SUMMARY BLUE SHEET NO: 20041171-UTL

1. REQUESTED MOTION:
ACTION REQUESTED:
Approve final acceptance by Resolution as a donation of water distribution and gravity collection systems, lift station and force main serving Belle Lago, Phases 1D & 1E. This is a developer contributed asset project located on the north side of Estero Parkway, approximately 2/3 mile east of S. Tamiami Trail in Estero.