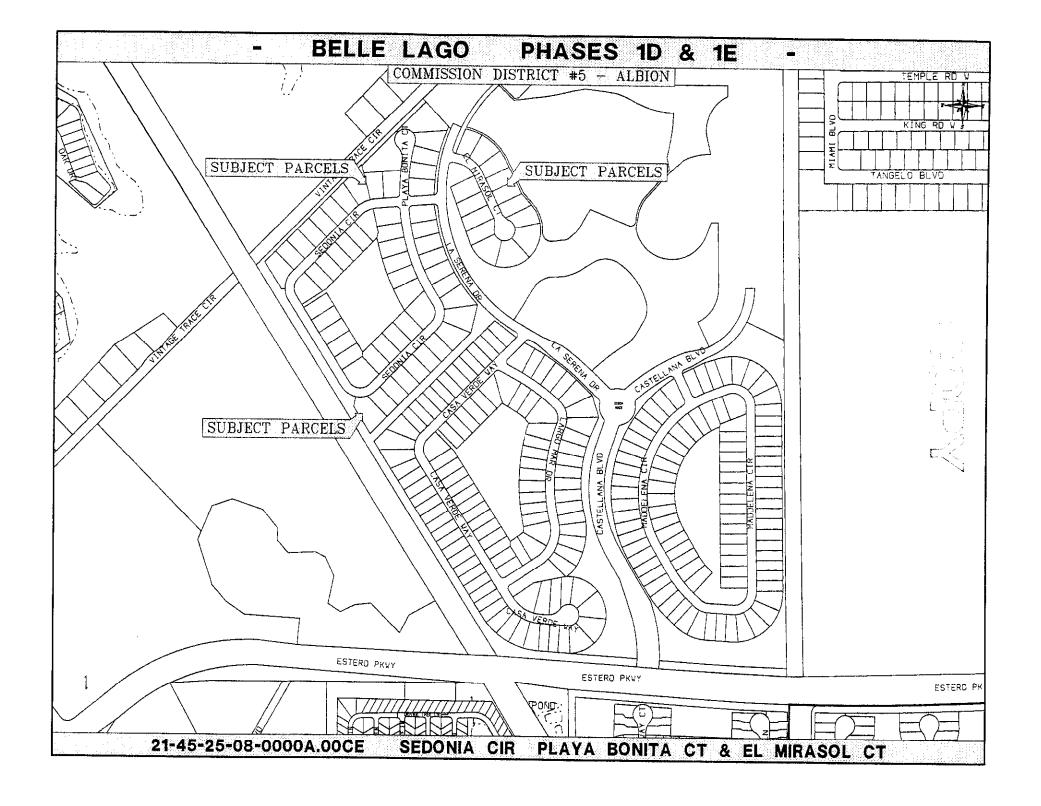

# **CERTIFICATION OF CONTRIBUTORY ASSETS**

| PROJECT NAME:         | Belle Lago - Phase 1D & 1E                             |  |
|-----------------------|--------------------------------------------------------|--|
| STRAP NUMBER:         | 21-46-25-08-0000A.00CE                                 |  |
| LOCATION:             | Sedonia Circle, Playa Bonita Court & El Mirasol Circle |  |
| OWNER'S NAME: (as sho | wn on Deed) Toll Estero, L.P.                          |  |
| OWNER'S ADDRESS:      | 24831 Tamiami Trail; Suite 4                           |  |
| OWNER'S ADDRESS:      | Bonita Springs,FL 34134-                               |  |

# **CERTIFICATION OF CONTRIBUTORY ASSETS**

| PROJECT NAME:          | Belle Lago - Phase 1D & 1E                             |
|------------------------|--------------------------------------------------------|
|                        |                                                        |
| STRAP NUMBER:          | 21-46-25-08-0000A.00CE                                 |
|                        |                                                        |
| LOCATION:              | Sedonia Circle, Playa Bonita Court & El Mirasol Circle |
|                        |                                                        |
| OWNER'S NAME: (as show | n on Deed) Toll Estero, L.P.                           |
| OWNER'S ADDRESS:       | 24831 Tamiami Trail; Suite 4                           |
| OWNER S ADDRESS.       | 27631 Latitudin Han, Suit 7                            |
| OWNER'S ADDRESS:       | Bonita Springs,FL 34134-                               |