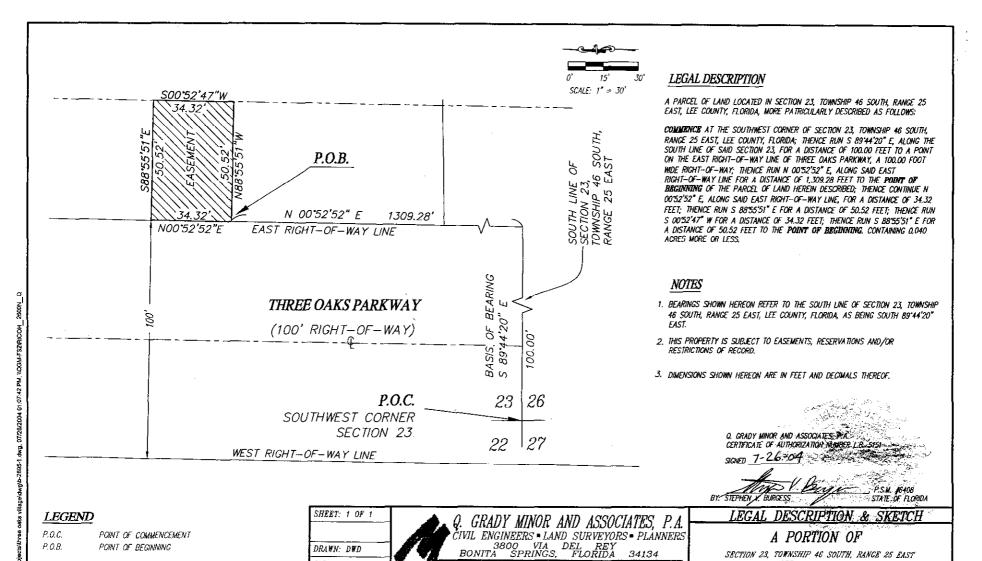

ccepted for and or | n behalf of Lee County, Florida,  this                  |
|----------------------------------|---------------------------------------------------------|
| day of, 20                       | <u> </u>                                                |
| ATTEST:<br>CHARLIE GREEN, CLERK  | BOARD OF COUNTY COMMISSIONERS<br>OF LEE COUNTY, FLORIDA |
| BY: Deputy Clerk                 | BY: Chairman                                            |
|                                  | APPROVED AS TO FORM  BY:                                |
|                                  | Office of the County Attorney                           |



CERTIFICATE OF AUTHORIZATION NUMBER LB 5151

SECTION 23, TOWNSHIP 46 SOUTH, RANCE 25 EAST

LEE COUNTY, FLORIDA

DRAWING: B-2895-1

DATE: JULY 2004



POINT OF BEGINNING

\* THIS IS NOT A SURVEY \*

DRAWN: DWD

JOB CODE: CVCS

SCALE: 1" = 30"

ENDSOUTH LINE OF
-SECTION 23,
TOWNSHIP 46 SOUTH,
RANGE 25 EAST SCALE: 1" = 30" P.O.B. 10.00 10.00'-N 00"52"52" E EAST RIGHT-OF-WAY LINE 1248.45 BEARING THREE OAKS PARKWAY BASIS OF BE S 89\*44'20" (100' RIGHT-OF-WAY) P.O.C. 26 SOUTHWEST CORNER SECTION 23 27 WEST RIGHT-OF-WAY LINE

#### LEGAL DESCRIPTION

A 20.00 FOOT MIDE STRIP OF LAND LOCATED IN SECTION 23, TOWNSHIP 46 SOUTH, RANGE 25 EAST, LEE COUNTY, FLORIDA, LYING 10.00 FEET ON EACH SIDE OF THE FOLLOWING DESCRIBED CENTERLINE:

COMMENCE AT THE SOUTHWEST CORNER OF SECTION 23, TOWNSHIP 46 SOUTH, RANGE 25 EAST, LEE COUNTY, FLORIDA; THENCE RUN SOUTH 80'41'20" EAST, ALONG THE SOUTH LINE OF SAID SECTION 23, FOR A DISTANCE OF TOO.00 FET TO A POINT ON