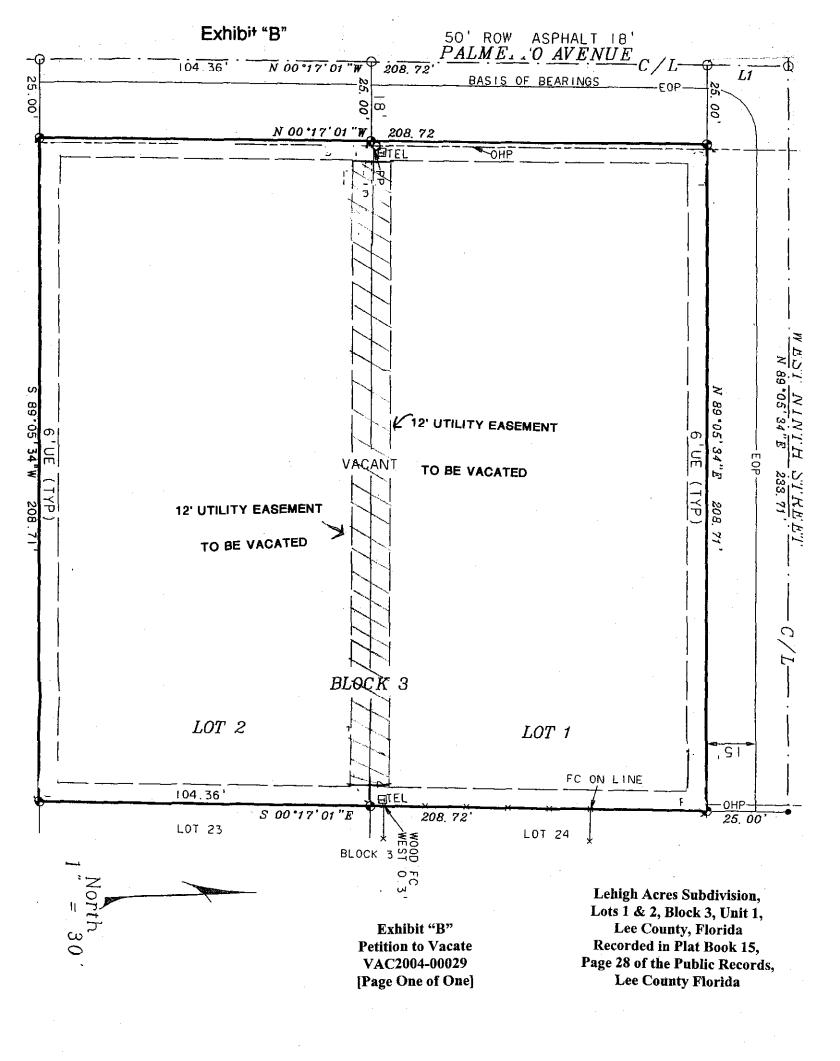

## THIS INSTRUMENT PREPARED BY:

Department of Community Development Development Services Division 1500 Monroe Street Fort Myers Florida 33901

Case Number: VAC2004-00029

WHEREAS, Petitioner <u>David A. & Victoria R. Ullemeyer</u> in accordance with Florida Statute (F.S.) Chapter 177 and Lee County Administrative Code (LCAC) 13-1, filed a Petition to Vacate the public's interest in the easement, plat or portion of a plat legally described in the attached Exhibit "A"; and

NOW therefore be it resolved by the Board of County Commissioners as follows:

- 1. Petition to Vacate No. <u>VAC2004-00029</u> is hereby granted.
  - 2. The public's interest in the easement, plat or portion of a plat legally described in Exhibit "A" and graphically depicted in the sketch attached as Exhibit "B" is hereby vacated.
  - 3. This Resolution will become effective upon recording of a fully executed copy in the public records of Lee County, Florida.

## Legal Description of the Public Utility Easements to be Vacated

The twelve-foot (12') wide Public Utility Easement centered on the common lot line between Lots 1 and 2; all in Block 3, Unit 1, Section 20, Township 44 South, Range 27 East, a subdivision of Lehigh Acres, as recorded in Plat Book 15 at Page 28 of the Public Records of Lee County, Florida;

LESS and EXCEPT the easterly six feet and westerly six feet of each easement.