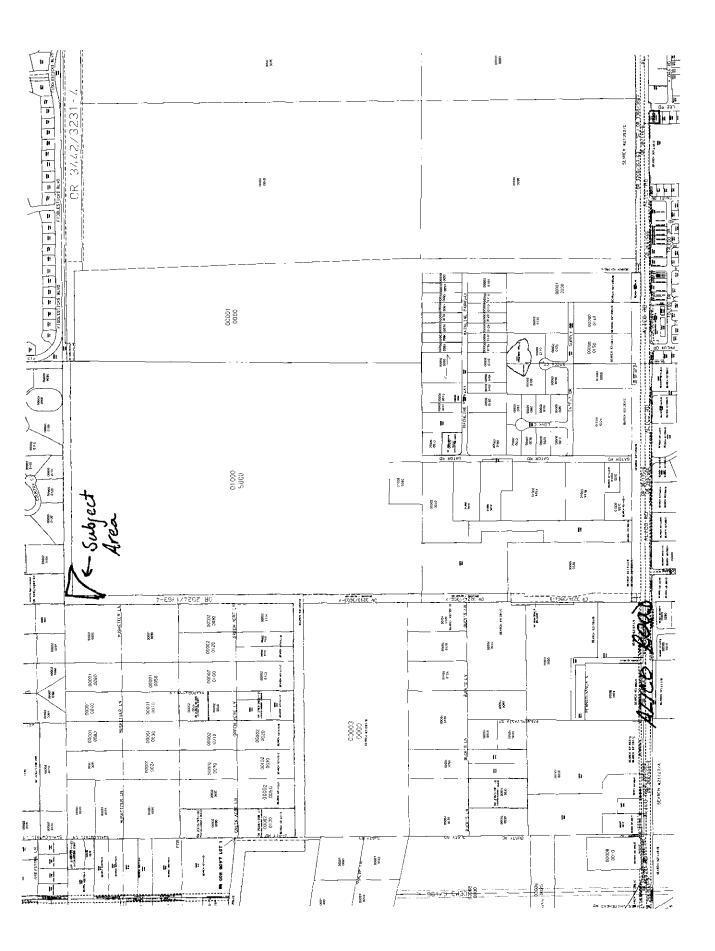

Account: 20403030700.506110.1

20-CIP; 4030-Alico Road Multi-laning Project, 30700 Transportation Capital Improvement Fund; 506110-Land &

Court Registry.

Attachments: Copy of executed Warranty Deed, Location Map, Title Data