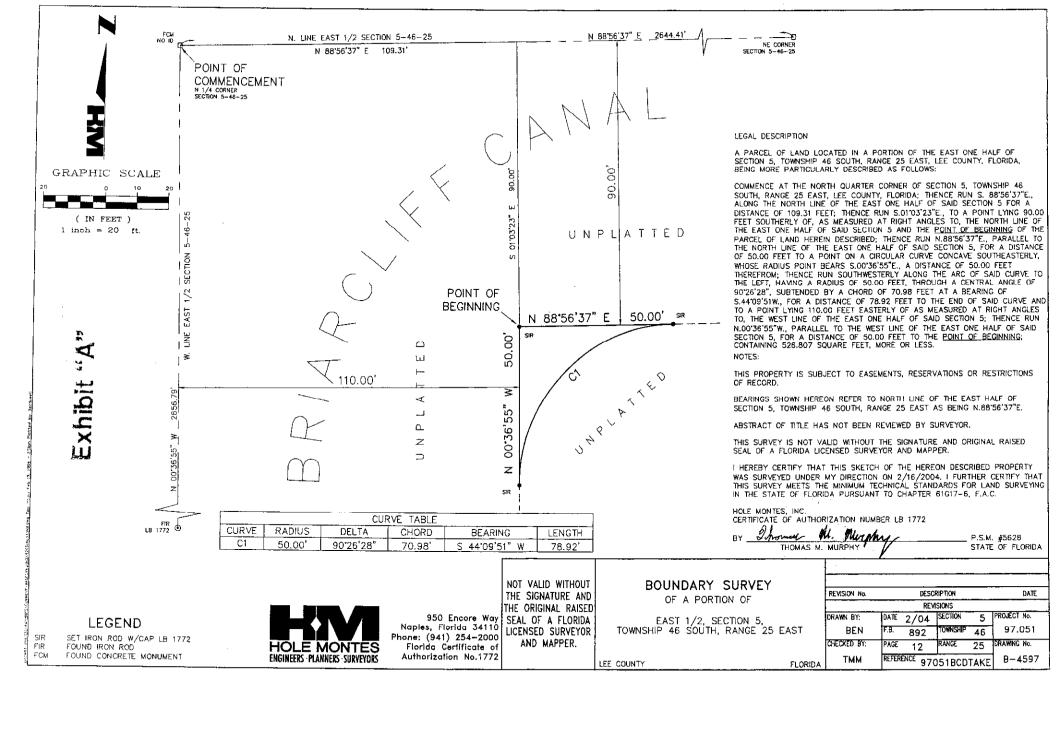

See Exhibit "A" attached hereto and made a part hereof

The GRANTOR does hereby fully warrant the title to the land, and will defend the title against the lawful claims of all persons.

IN WITNESS WHEREOF, The GRANTOR has hereunto set their hands and seals on the date set forth above.

# Lee County Board Of County Commissioners Agenda Item Summary

Blue Sheet No. 20040752

| 1. REQUESTED MOTI | ION | : |
|-------------------|-----|---|

∖ોં<sup>દે</sup>

ACTION REQUESTED: Accept the donation of a portion of Parcel STRAP 05-46-25-00-0 00 .5000, (a corner clip of land north of Alico Road of +/- 526 sq.ft.) in Fort Myers, for the Alico Road Widening Project No. 4030; authorize payment of necessary fees to close and the Division of County Lands to handle and accept all documentation necessary to complete the transaction.

7. BACKGROUND:

Negotiated for: Department of Transportation

Interest to Acquire: Fee

**Property Details:** 

Owner: Alico Lakeside, LLC, a Florida Limited Liability Company
Address: 26811 South Bay Drive, Suite 240, Bonita Springs, FL 34134

Purchase Details:

Purchase Price: DONATION

Costs to Close: Approximately \$50.00

Appraisal Information:

Parcel was not appraised to avoid additional expenses.

**<u>Staff Recommendation:</u>** County Staff recommends that the Board approve requested motion.