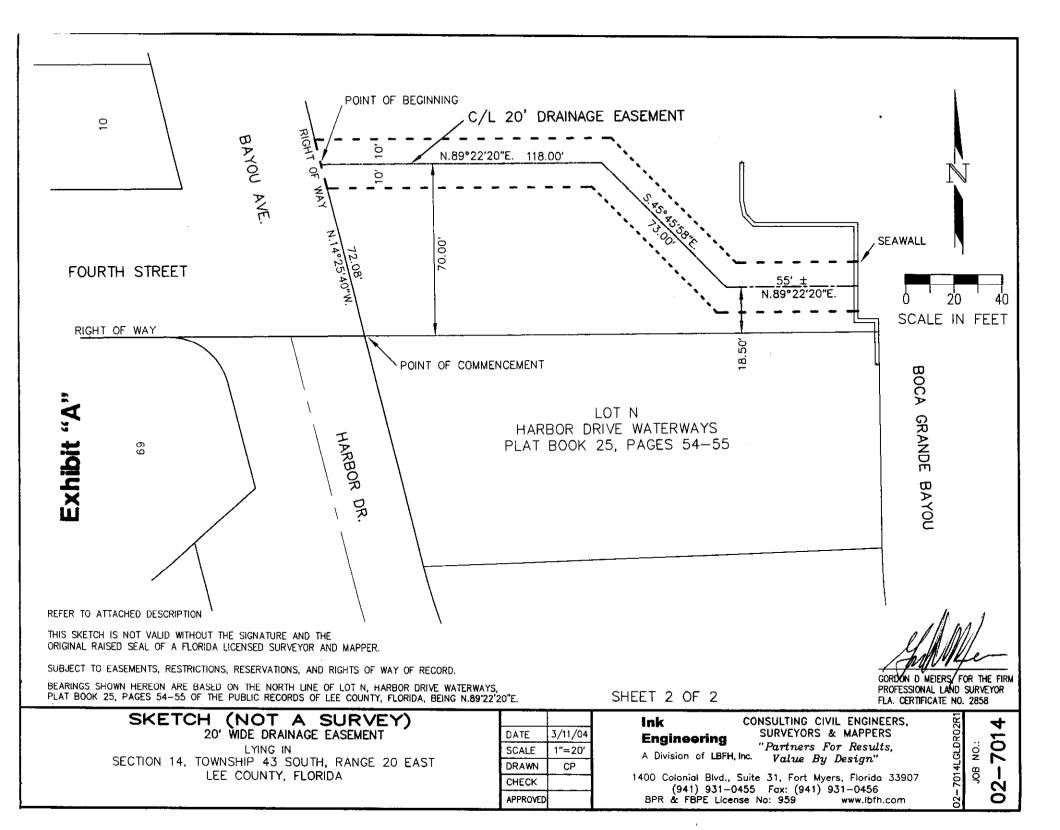

#### **DESCRIPTION:**

A 20 FEET WIDE DRAINAGE EASEMENT LYING IN SECTION 14, TOWNSHIP 43 SOUTH, RANGE 20 EAST, LEE COUNTY, FLORIDA, THE CENTERLINE OF SAID EASEMENT BEING MORE PARTICULARLY DESCRIBED AS FOLLOWS:

COMMENCE AT THE NORTHWEST CORNER OF LOT N OF HARBOR DRIVE WATERWAYS AS RECORDED IN PLAT BOOK 25, PAGES 54 AND 55 OF THE PUBLIC RECORDS OF LEE COUNTY, FLORIDA ALSO BEING A POINT ON THE EASTERLY RIGHT OF WAY OF BAYOU AVENUE; THENCE N.14°25′40″W. ALONG SAID EASTERLY RIGHT OF WAY FOR 72.08 FEET TO THE POINT OF BEGINNING OF SAID CENTERLINE; THENCE N.89°22′20″E. PARALLEL WITH AND 70.00 FEET PERPENDICULAR TO THE NORTH LINE OF SAID LOT N FOR 118.00 FEET; THENCE S.45°45′58″E. FOR 73.00 FEET; THENCE N.89°22′20″E PARALLEL WITH AND 18.50 FEET PERPENDICULAR TO THE NORTH LINE OF SAID LOT N FOR 55 FEET MORE OR LESS TO THE OUTSIDE FACE OF A SEAWALL AND MEAN HIGH TIDE LINE OF BOCA GRANDE BAYOU BEING THE TERMINUS OF SAID EASEMENT. THE SIDE LINES OF SAID EASEMENT TO BE SHORTENED OR PROLONGED TO MEET AT SAID RIGHT OF WAY AND OUTSIDE FACE OF SEAWALL.