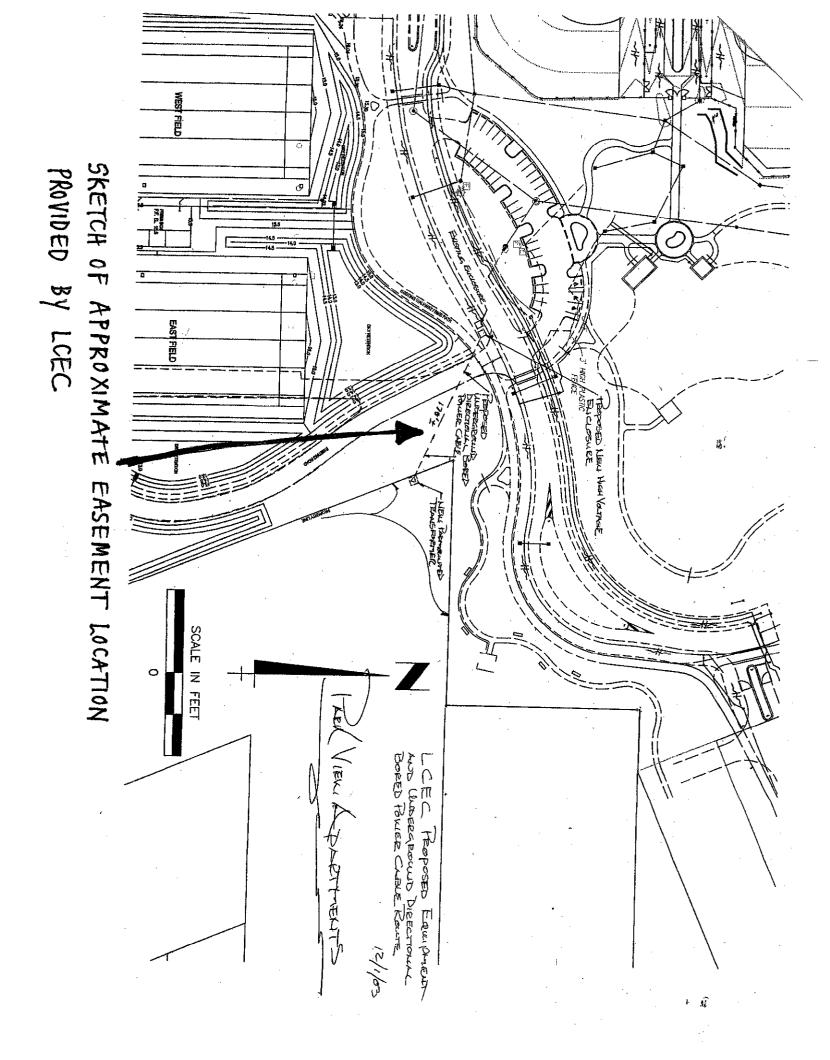

Re: North Fort Myers Park, Strap No. 35-43-24-00-00001.2050

Dear Ms. Forsythe:

LCEC is interested in acquiring an easement across the referenced property to provide power to the new Park View Apartments being constructed on an adjacent parcel. It is our intent to place a new enclosure next to our existing enclosure then directional bore for underground cable to a new padmount transformer on Goodwill's property (Park View Apartments). Enclosed are rough sketches to help clarify our proposed design.

January 7, 2004

Ms. Karen L. W. Forsyth, SR/WA Lee County Division of County Lands P. O. Box 398 Ft. Myers, FL 33902-0398

Re: Goodwill Industries HUD Project

Dear Ms. Forsyth:

Thank you for meeting with us on Monday to discuss our proposed power line extension at the North Fort Myers Community Park. Enclosed is information you requested concerning the 54 unit senior housing facility being constructed by Goodwill Industries and a legal description to accompany the easement document previously revised for grant by the County to LCEC. As discussed, we will set another enclosure near the existing enclosure and extend underground cable by directional bore from the enclosure to Southwest Florida GWI Housing's property.

I will hold this easement in our office during our construction. Once LCEC's construction is complete, I will have a legal description and sketch of a 16-foot-wide strip of land prepared and forwarded to you.

Thank-you for your consideration on this project.

APPROXIMATE LOCATION OF SIXTEEN-FOOT WIDE LCEC EASEMENT