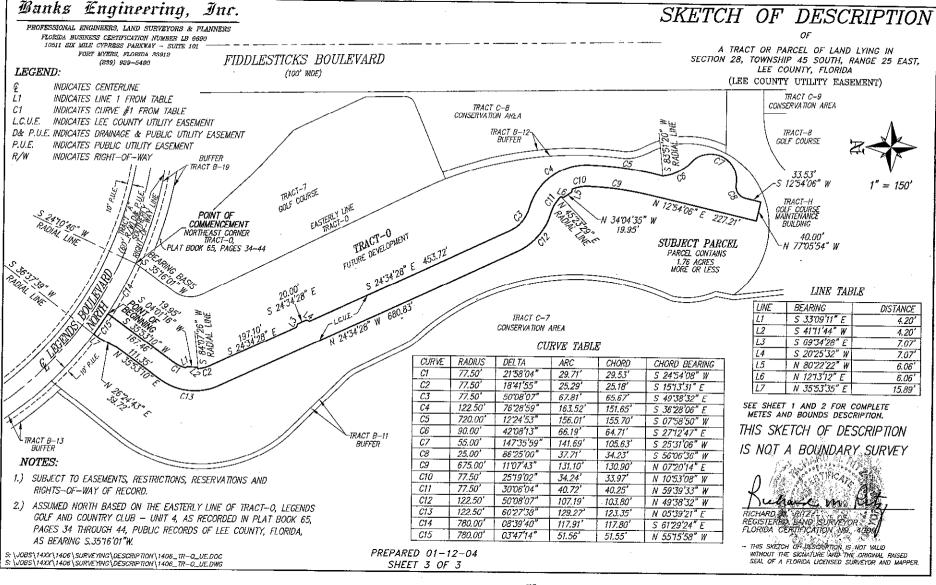

EGINNING OF A NON-TANGENT CURVE TO THE LEFT HAVING A RADIUS OF 780.00 FEET AND TO WHICH POINT A RADIAL LINE BEARS S.36°37'39"W.; THENCE SOUTHEASTERLY ALONG SAID CURVE THROUGH A CENTRAL ANGLE OF 03°47'14" FOR 51.56 FEET TO THE POINT OF BEGINNING.

### SHEET 1 OF 3

### PARCEL CONTAINS 1.76 ACRES, MORE OR LESS.

SUBJECT TO EASEMENTS, RESTRICTIONS, RESERVATIONS AND RIGHTS-OF-WAY OF RECORD.

ASSUMED NORTH BASED ON THE EASTERLY LINE OF TRACT-O, LEGENDS GOLF AND COUNTRY CLUB - UNIT 4, AS RECORDED IN PLAT BOOK 65, PAGES 34 THROUGH 44, PUBLIC RECORDS OF LEE COUNTY, FLORIDA, AS BEARING S.35°16'01"W.

**DESCRIPTION PREPARED 01-12-04** 

REGISTERED LAND SURVEYOR FLORIDA CERTIFICATION NO. 400

s:\jobs\14xx\1406\surveying\description\1406 tr-o.doc s:\fobs\14xx\1406\surveying\description\1406\tr-0.dwg