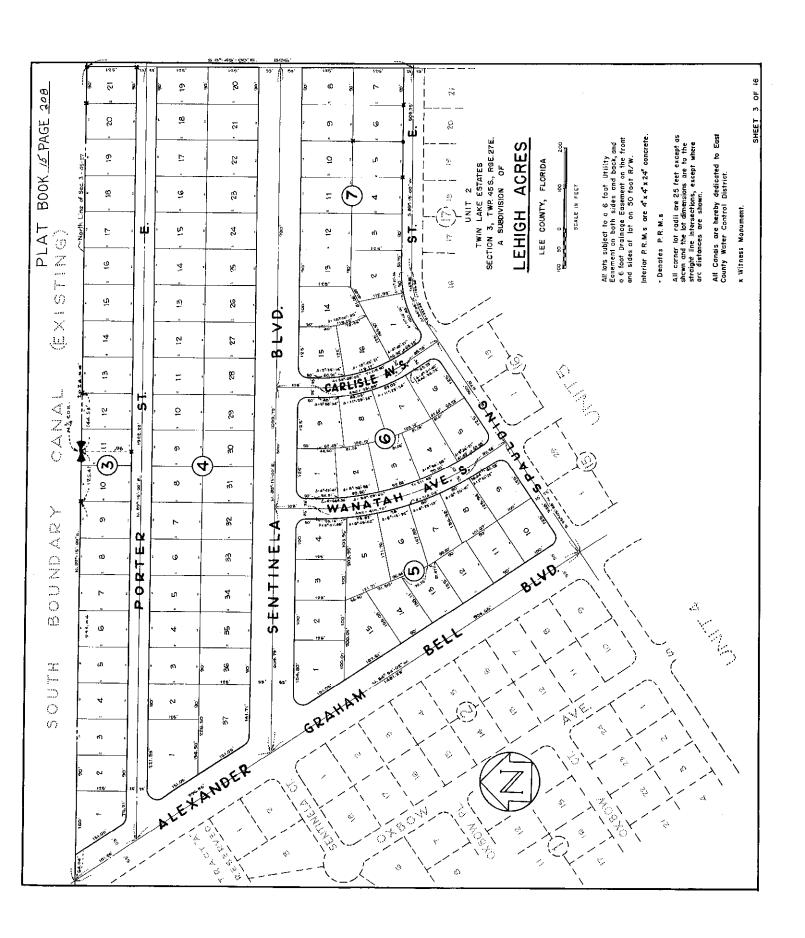

# Exhibit "A" Petition to Vacate VAC2003-00076

#### **Legal Description**

The twelve-foot wide Public Utility Easements centered on the common lot lines between Lots 8 and 9, 9 and 10, 10 and 11, and 11 and 8, all in Block 5, Unit 2 of Twin Lakes Estates, in Section 3, Township 45 South, Range 27 East, a subdivision of Lehigh Acres, according to map or plat thereon file and recorded in Plat Book 15, Page 208 of the Of the Public Records of Lee County, Florida.