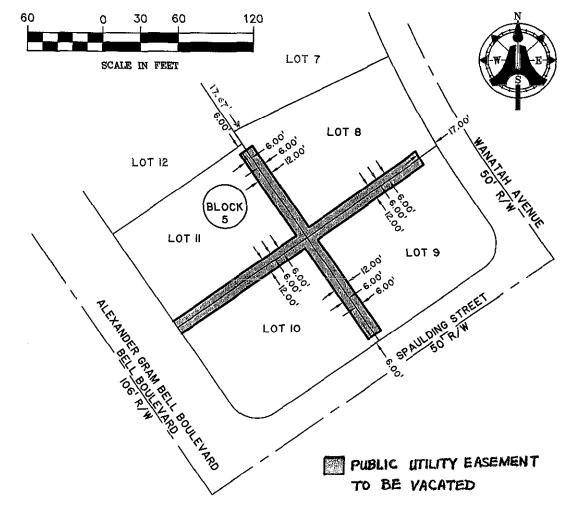

# Exhibit "A" Petition to Vacate VAC2003-00076

#### **Legal Description**

The twelve-foot wide Public Utility Easements centered on the common lot lines between Lots 8 and 9, 9 and 10, 10 and 11, and 11 and 8, all in Block 5, Unit 2 of Twin Lakes Estates, in Section 3, Township 45 South, Range 27 East, a subdivision of Lehigh Acres, according to map or plat thereon file and recorded in Plat Book 15, Page 208 of the Of the Public Records of Lee County, Florida.