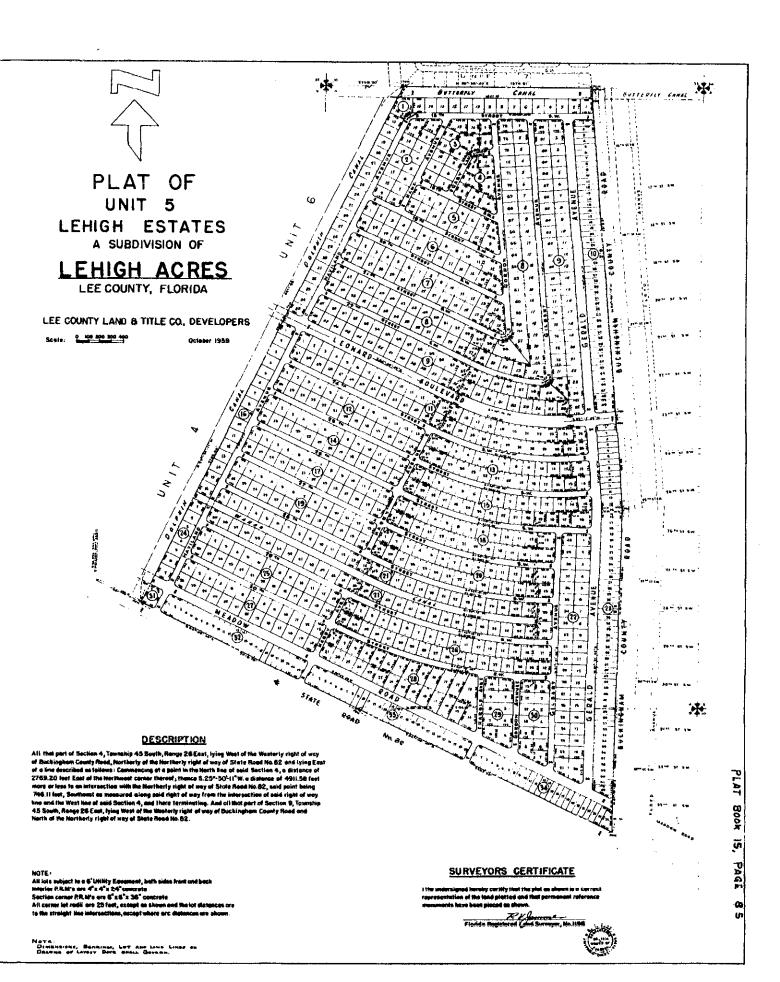

## Legal Description of Public Utility Easements to be Vacated

The twelve-foot (12') wide Public Utility Easements centered on the common lot lines between Lots 7 and 8, 8 and 9, 9 and 10, 10 and 11, 11 and 12, and 12 and 13; all in Block 23, of the Plat of Unit 5, Lehigh Estates, a Subdivision of Lehigh Acres, Florida, according to map or plat there on file and recorded in Plat Book 15, Page 85 of the of the Public Records of Lee County, Florida;

Lot 7, Block 23, Unit 5, Lehigh Estates, Section 4, Township 45 South, Range 26 East, Lehigh Acres, according to the plat thereof on file in the Office of the Circuit Court recorded in Plat Book 15, Page 85, Public Records of Lee County, Florida.