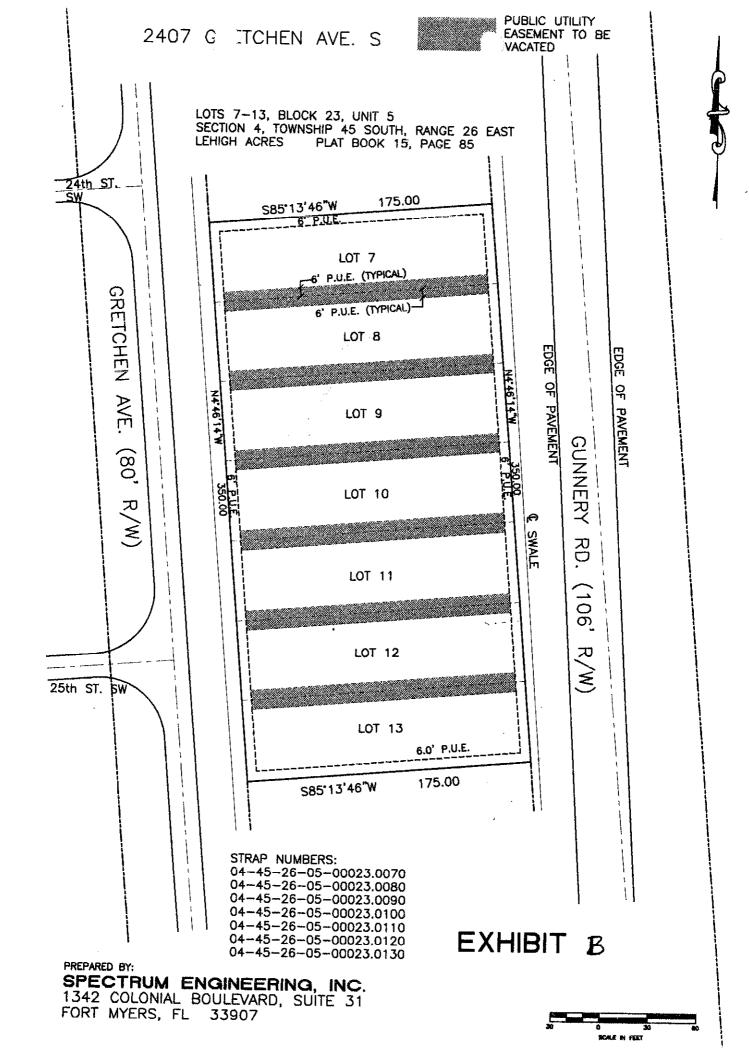

## Exhibit "A" Petition to Vacate VAC2003-00067

## Legal Description of Public Utility Easements to be Vacated

The twelve-foot (12') wide Public Utility Easements centered on the common lot lines between Lots 7 and 8, 8 and 9, 9 and 10, 10 and 11, 11 and 12, and 12 and 13; all in Block 23, of the Plat of Unit 5, Lehigh Estates, a Subdivision of Lehigh Acres, Florida, according to map or plat there on file and recorded in Plat Book 15, Page 85 of the of the Public Records of Lee County, Florida;

**LESS AND EXCEPT** the easterly six feet and westerly six feet of each easement.