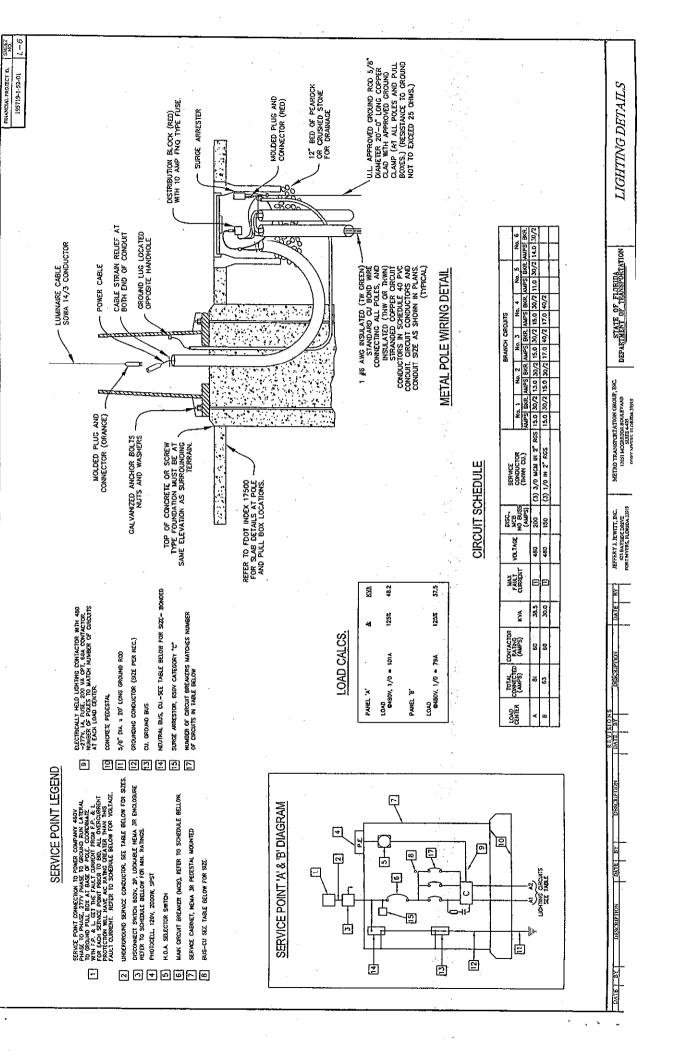

### **ACTION REQUESTED:**

Approve the Roadway Lighting System Agreement with the Florida Department of Transportation for roadway lighting on SR 739, Business US 41, from US 41, at Alico Road, to north of CR 865, Ben C. Pratt/Six Mile Cypress Parkway. Also, approve the resolution authorizing the Chairman to execute this Agreement

### WHAT ACTION ACCOMPLISHES:

By agreeing to maintain the roadway lighting, Florida Department of Transportation will proceed to install the roadway lighting along SR 739, from US 41 to north of CR 865, Ben C. Pratt/Six Mile Cypress Parkway.