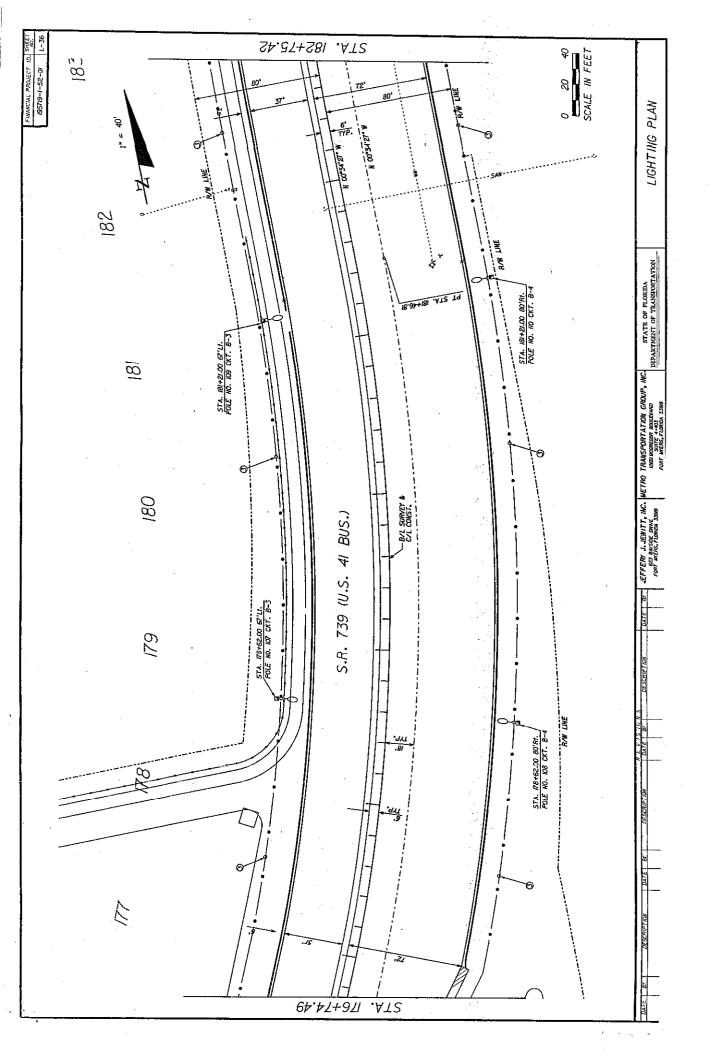

### **ACTION REQUESTED:**

Approve the Roadway Lighting System Agreement with the Florida Department of Transportation for roadway lighting on SR 739, Business US 41, from US 41, at Alico Road, to north of CR 865, Ben C. Pratt/Six Mile Cypress Parkway. Also, approve the resolution authorizing the Chairman to execute this Agreement

### WHAT ACTION ACCOMPLISHES:

By agreeing to maintain the roadway lighting, Florida Department of Transportation will proceed to install the roadway lighting along SR 739, from US 41 to north of CR 865, Ben C. Pratt/Six Mile Cypress Parkway.