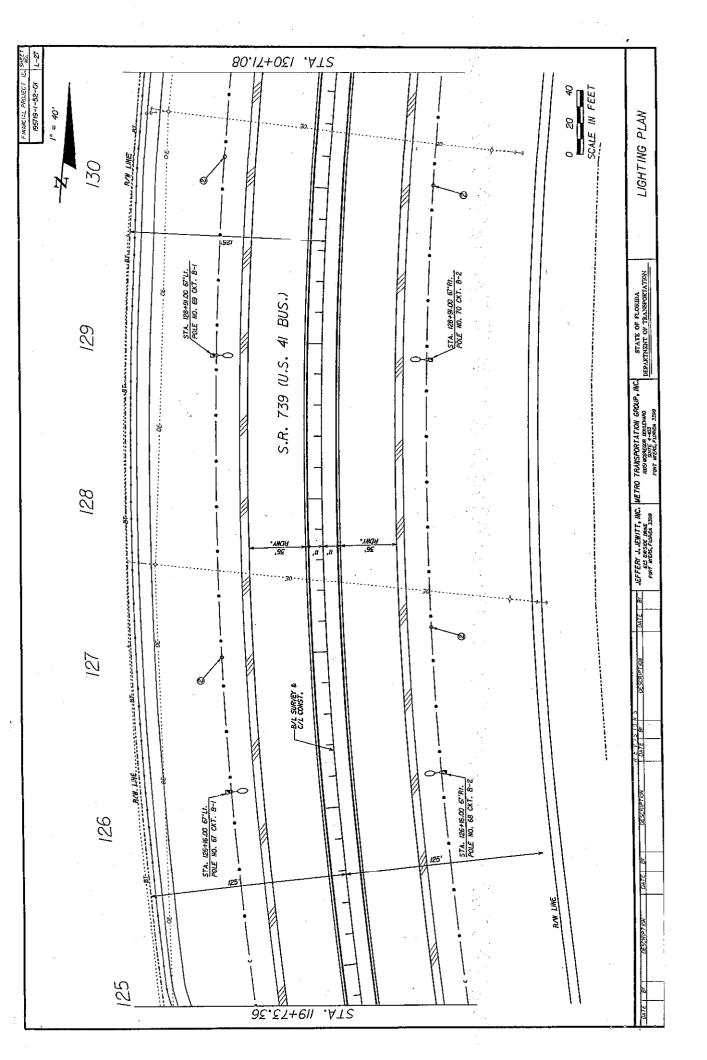

### **ACTION REQUESTED:**

Approve the Roadway Lighting System Agreement with the Florida Department of Transportation for roadway lighting on SR 739, Business US 41, from US 41, at Alico Road, to north of CR 865, Ben C. Pratt/Six Mile Cypress Parkway. Also, approve the resolution authorizing the Chairman to execute this Agreement

### WHAT ACTION ACCOMPLISHES:

By agreeing to maintain the roadway lighting, Florida Department of Transportation will proceed to install the roadway lighting along SR 739, from US 41 to north of CR 865, Ben C. Pratt/Six Mile Cypress Parkway.

THIS IS A RESOLUTION to the Board of County Commissioners, Lee County, Florida, a political subdivision of the State, authorizing the execution of a Roadway Lighting System Agreement with the Florida Department of Transportation (FDOT) for Metro Parkway (State Road 739) from Alico Road to Ben C.Pratt/Six Mile Cypress Parkway.