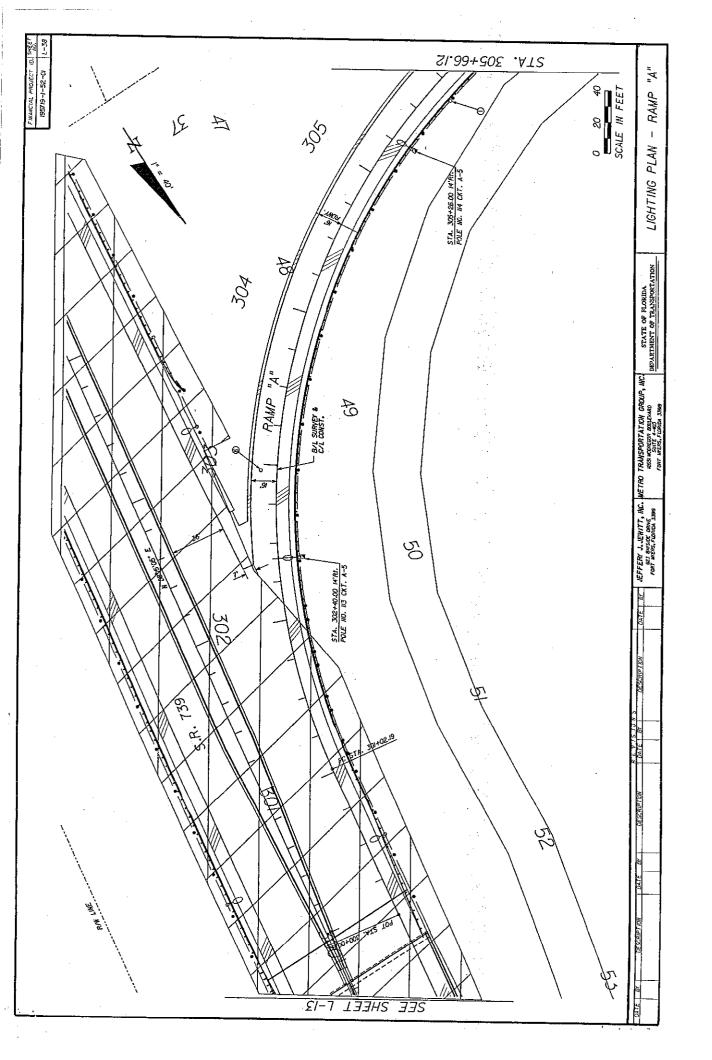

### **ACTION REQUESTED:**

Approve the Roadway Lighting System Agreement with the Florida Department of Transportation for roadway lighting on SR 739, Business US 41, from US 41, at Alico Road, to north of CR 865, Ben C. Pratt/Six Mile Cypress Parkway. Also, approve the resolution authorizing the Chairman to execute this Agreement

### WHAT ACTION ACCOMPLISHES:

By agreeing to maintain the roadway lighting, Florida Department of Transportation will proceed to install the roadway lighting along SR 739, from US 41 to north of CR 865, Ben C. Pratt/Six Mile Cypress Parkway.