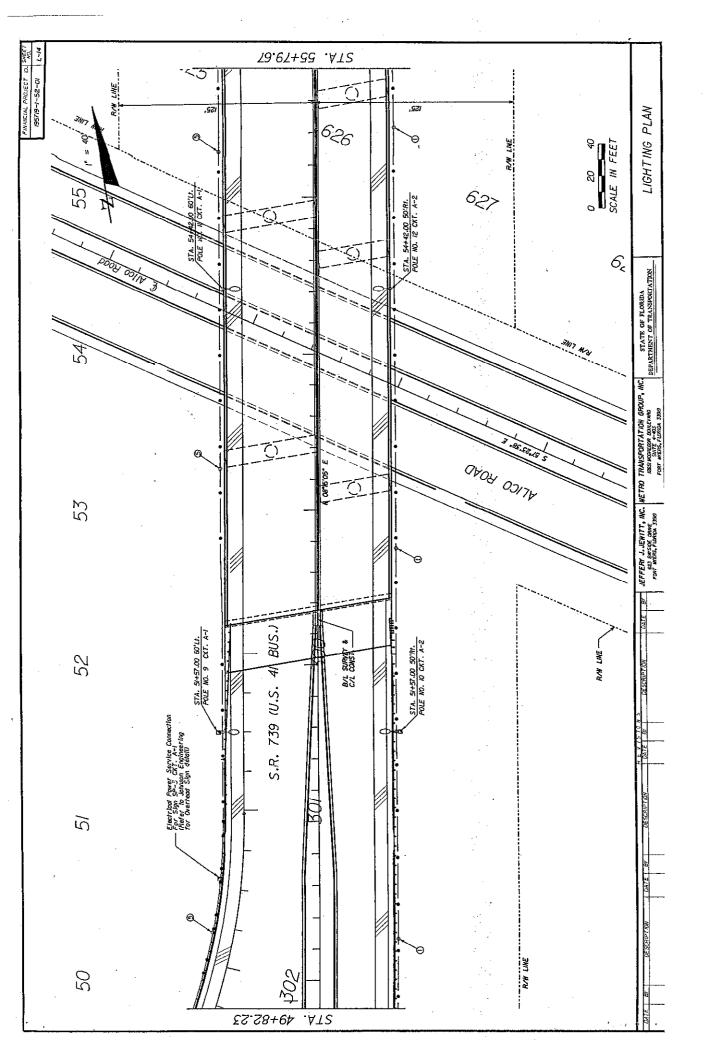

### **ACTION REQUESTED:**

Approve the Roadway Lighting System Agreement with the Florida Department of Transportation for roadway lighting on SR 739, Business US 41, from US 41, at Alico Road, to north of CR 865, Ben C. Pratt/Six Mile Cypress Parkway. Also, approve the resolution authorizing the Chairman to execute this Agreement

### WHAT ACTION ACCOMPLISHES:

By agreeing to maintain the roadway lighting, Florida Department of Transportation will proceed to install the roadway lighting along SR 739, from US 41 to north of CR 865, Ben C. Pratt/Six Mile Cypress Parkway.

- Roadway Lighting System Agreement on SR 739, Business US 41, from US 41, at Alico Road, to North of CR 865, Ben C. Pratt/Six Mile Cypress Parkway, is hereby approved.
- In return for the installation of the Lighting System by Florida Department of Transportation the Roadway, and as provided for in this Agreement, the County agrees to maintain the Lighting System.
- The Chairman of, and the Clerk to the Board of Lee County Commissioners are hereby authorized to execute said Agreement.
- The Clerk of the Circuit Court is hereby authorized and directed to transmit one (1) certified copy of this Resolution to the Florida Department of Transportation along with the executed Agreements.