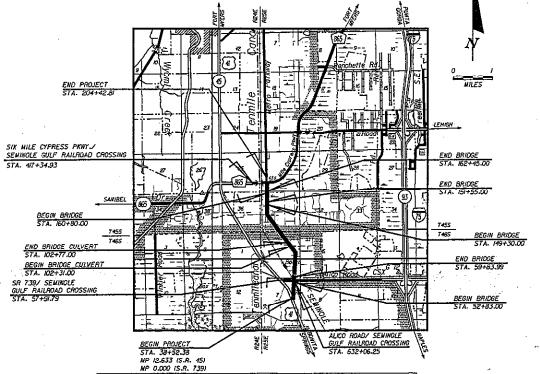

### **ACTION REQUESTED:**

Approve the Roadway Lighting System Agreement with the Florida Department of Transportation for roadway lighting on SR 739, Business US 41, from US 41, at Alico Road, to north of CR 865, Ben C. Pratt/Six Mile Cypress Parkway. Also, approve the resolution authorizing the Chairman to execute this Agreement

### WHAT ACTION ACCOMPLISHES:

By agreeing to maintain the roadway lighting, Florida Department of Transportation will proceed to install the roadway lighting along SR 739, from US 41 to north of CR 865, Ben C. Pratt/Six Mile Cypress Parkway.

THIS IS A RESOLUTION to the Board of County Commissioners, Lee County, Florida, a political subdivision of the State, authorizing the execution of a Roadway Lighting System Agreement with the Florida Department of Transportation (FDOT) for Metro Parkway (State Road 739) from Alico Road to Ben C.Pratt/Six Mile Cypress Parkway.