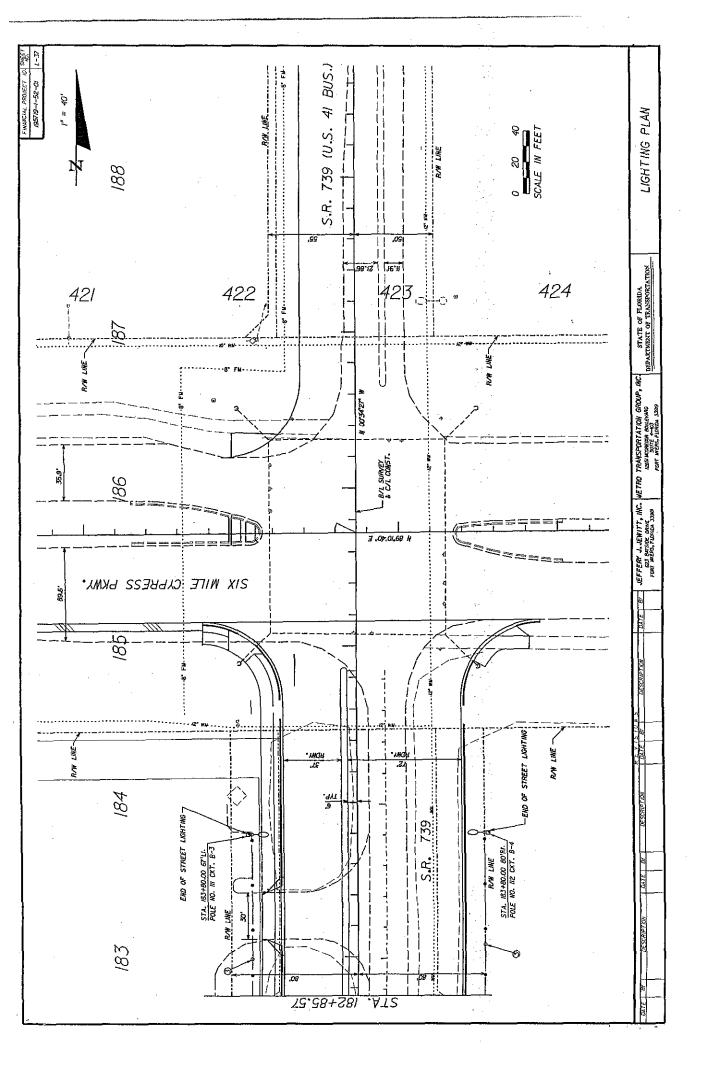

### **ACTION REQUESTED:**

Approve the Roadway Lighting System Agreement with the Florida Department of Transportation for roadway lighting on SR 739, Business US 41, from US 41, at Alico Road, to north of CR 865, Ben C. Pratt/Six Mile Cypress Parkway. Also, approve the resolution authorizing the Chairman to execute this Agreement

### WHAT ACTION ACCOMPLISHES:

By agreeing to maintain the roadway lighting, Florida Department of Transportation will proceed to install the roadway lighting along SR 739, from US 41 to north of CR 865, Ben C. Pratt/Six Mile Cypress Parkway.