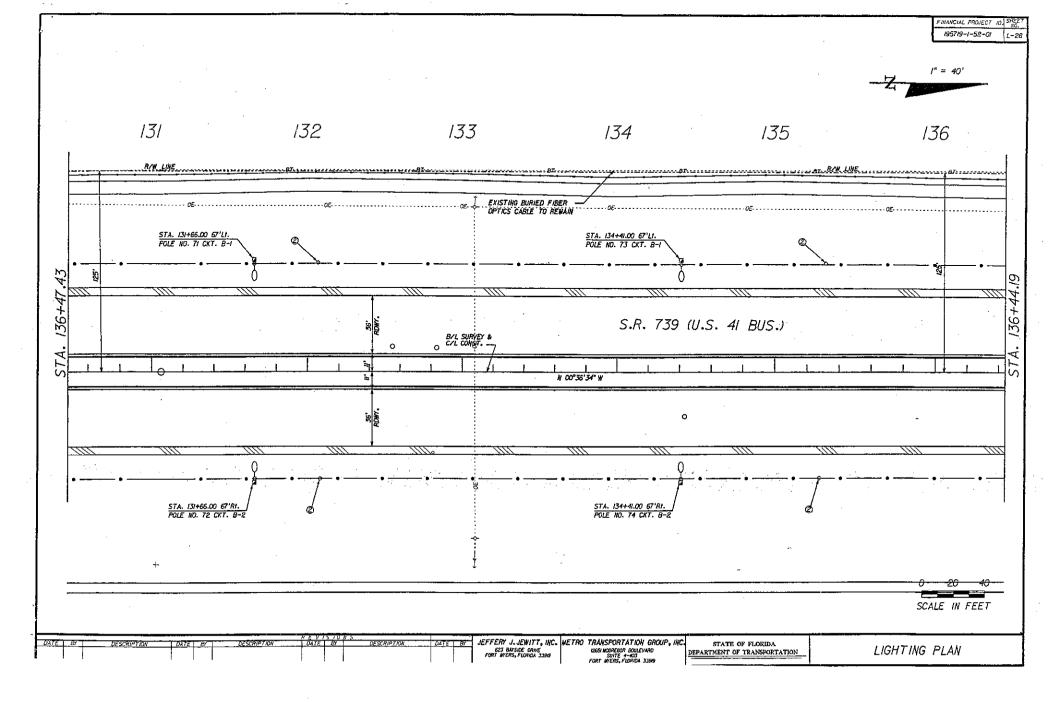

### **ACTION REQUESTED:**

Approve the Roadway Lighting System Agreement with the Florida Department of Transportation for roadway lighting on SR 739, Business US 41, from US 41, at Alico Road, to north of CR 865, Ben C. Pratt/Six Mile Cypress Parkway. Also, approve the resolution authorizing the Chairman to execute this Agreement

### WHAT ACTION ACCOMPLISHES:

By agreeing to maintain the roadway lighting, Florida Department of Transportation will proceed to install the roadway lighting along SR 739, from US 41 to north of CR 865, Ben C. Pratt/Six Mile Cypress Parkway.

THIS IS A RESOLUTION to the Board of County Commissioners, Lee County, Florida, a political subdivision of the State, authorizing the execution of a Roadway Lighting System Agreement with the Florida Department of Transportation (FDOT) for Metro Parkway (State Road 739) from Alico Road to Ben C.Pratt/Six Mile Cypress Parkway.