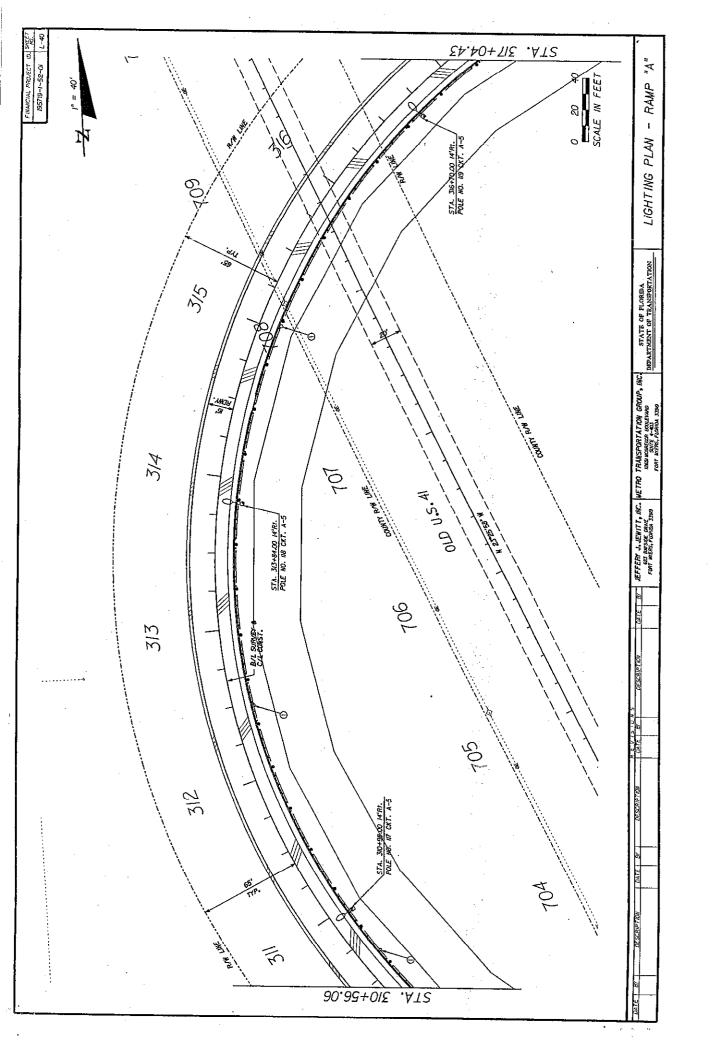

### **ACTION REQUESTED:**

Approve the Roadway Lighting System Agreement with the Florida Department of Transportation for roadway lighting on SR 739, Business US 41, from US 41, at Alico Road, to north of CR 865, Ben C. Pratt/Six Mile Cypress Parkway. Also, approve the resolution authorizing the Chairman to execute this Agreement

### WHAT ACTION ACCOMPLISHES:

By agreeing to maintain the roadway lighting, Florida Department of Transportation will proceed to install the roadway lighting along SR 739, from US 41 to north of CR 865, Ben C. Pratt/Six Mile Cypress Parkway.