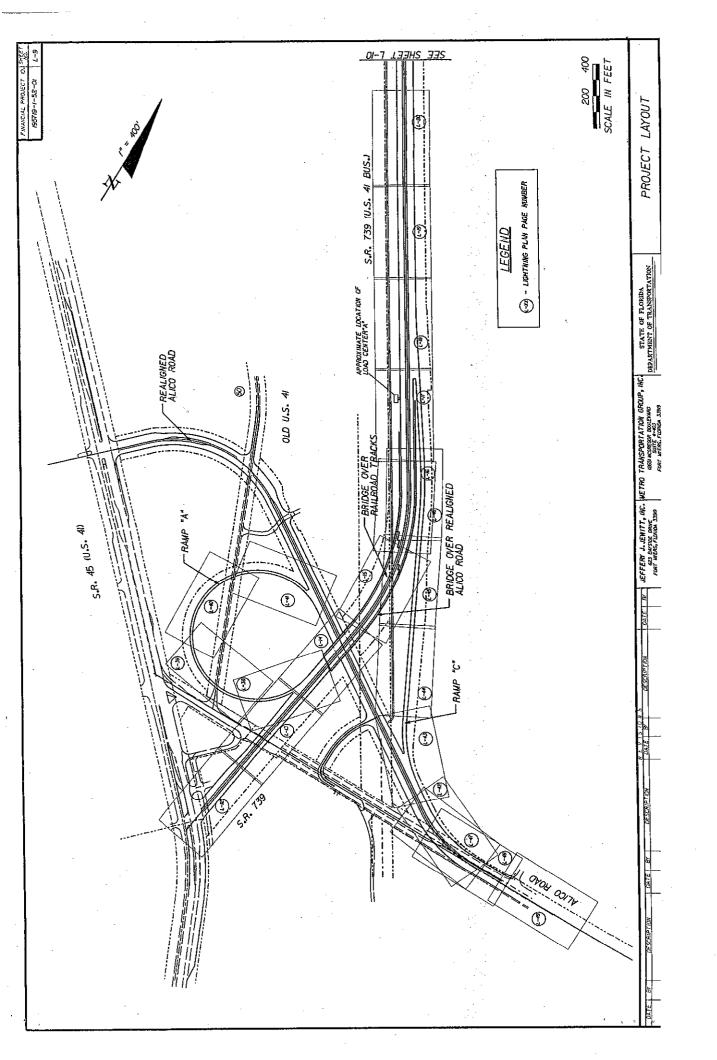

### **ACTION REQUESTED:**

Approve the Roadway Lighting System Agreement with the Florida Department of Transportation for roadway lighting on SR 739, Business US 41, from US 41, at Alico Road, to north of CR 865, Ben C. Pratt/Six Mile Cypress Parkway. Also, approve the resolution authorizing the Chairman to execute this Agreement

### WHAT ACTION ACCOMPLISHES:

By agreeing to maintain the roadway lighting, Florida Department of Transportation will proceed to install the roadway lighting along SR 739, from US 41 to north of CR 865, Ben C. Pratt/Six Mile Cypress Parkway.