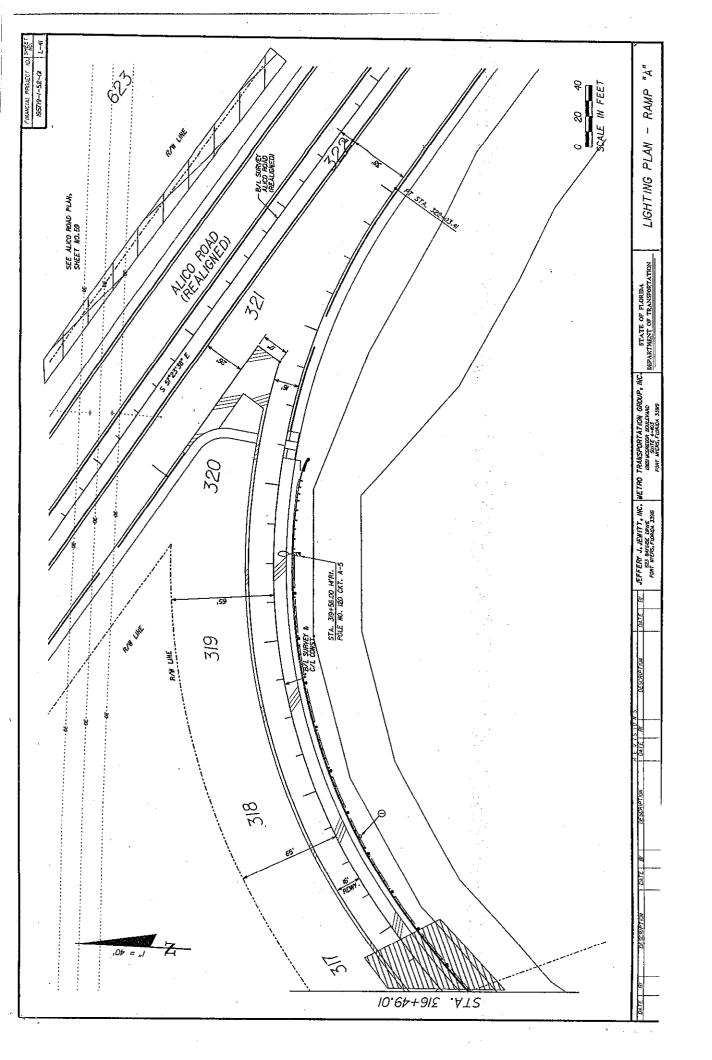

### **ACTION REQUESTED:**

Approve the Roadway Lighting System Agreement with the Florida Department of Transportation for roadway lighting on SR 739, Business US 41, from US 41, at Alico Road, to north of CR 865, Ben C. Pratt/Six Mile Cypress Parkway. Also, approve the resolution authorizing the Chairman to execute this Agreement

### WHAT ACTION ACCOMPLISHES:

By agreeing to maintain the roadway lighting, Florida Department of Transportation will proceed to install the roadway lighting along SR 739, from US 41 to north of CR 865, Ben C. Pratt/Six Mile Cypress Parkway.