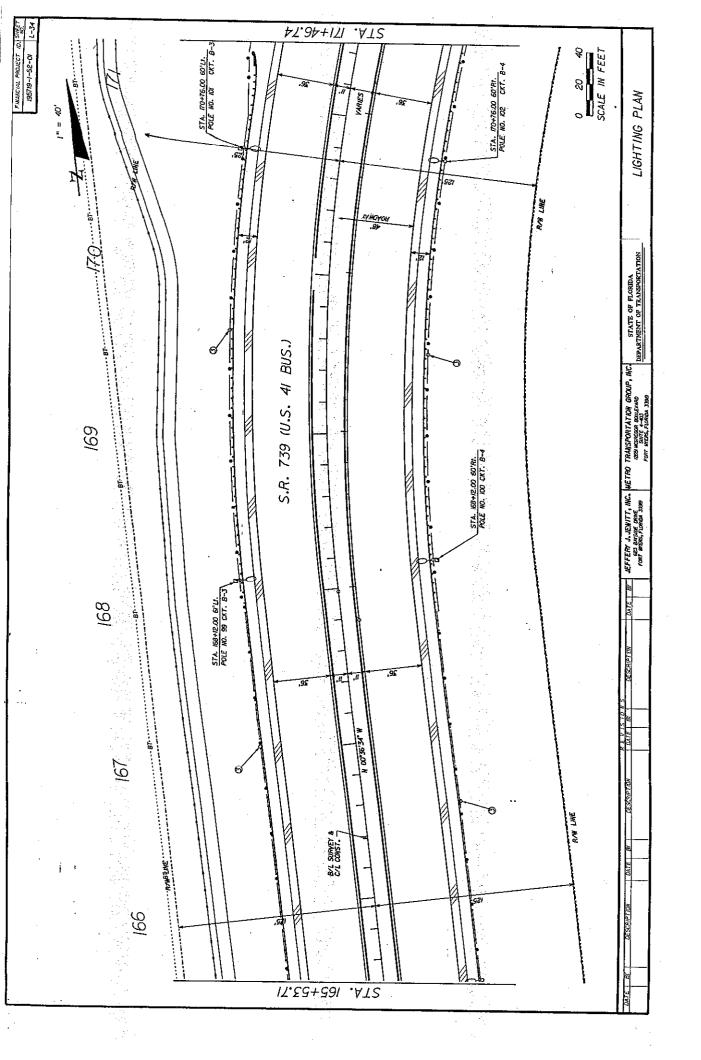

### **ACTION REQUESTED:**

Approve the Roadway Lighting System Agreement with the Florida Department of Transportation for roadway lighting on SR 739, Business US 41, from US 41, at Alico Road, to north of CR 865, Ben C. Pratt/Six Mile Cypress Parkway. Also, approve the resolution authorizing the Chairman to execute this Agreement

### WHAT ACTION ACCOMPLISHES:

By agreeing to maintain the roadway lighting, Florida Department of Transportation will proceed to install the roadway lighting along SR 739, from US 41 to north of CR 865, Ben C. Pratt/Six Mile Cypress Parkway.