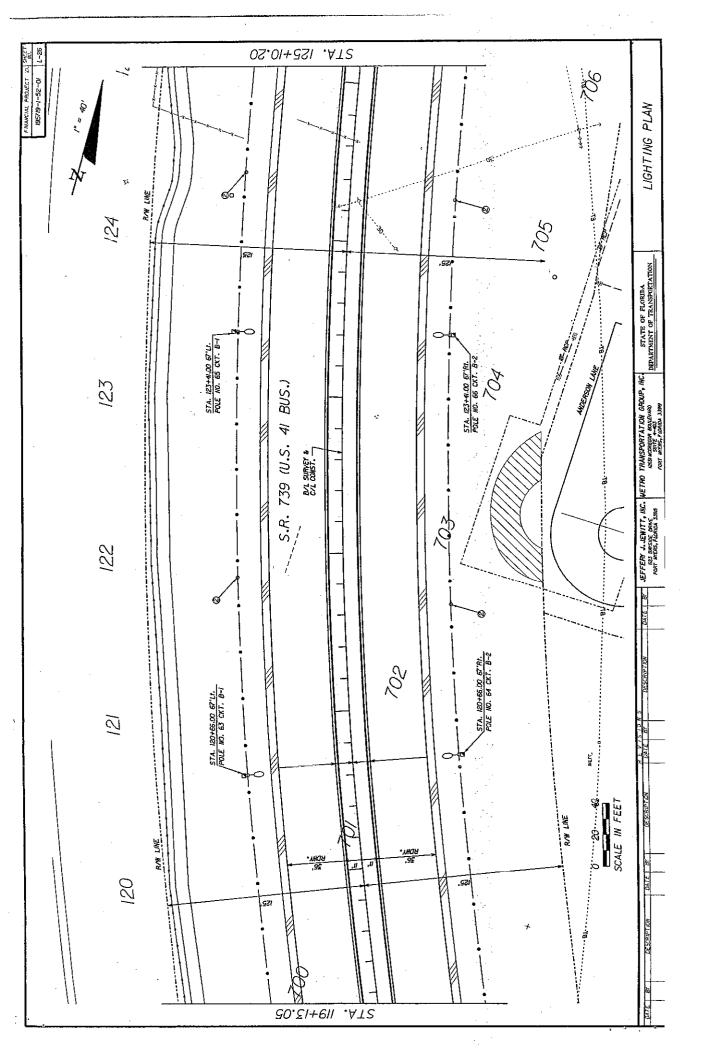

### **ACTION REQUESTED:**

Approve the Roadway Lighting System Agreement with the Florida Department of Transportation for roadway lighting on SR 739, Business US 41, from US 41, at Alico Road, to north of CR 865, Ben C. Pratt/Six Mile Cypress Parkway. Also, approve the resolution authorizing the Chairman to execute this Agreement

### WHAT ACTION ACCOMPLISHES:

By agreeing to maintain the roadway lighting, Florida Department of Transportation will proceed to install the roadway lighting along SR 739, from US 41 to north of CR 865, Ben C. Pratt/Six Mile Cypress Parkway.

THIS IS A RESOLUTION to the Board of County Commissioners, Lee County, Florida, a political subdivision of the State, authorizing the execution of a Roadway Lighting System Agreement with the Florida Department of Transportation (FDOT) for Metro Parkway (State Road 739) from Alico Road to Ben C.Pratt/Six Mile Cypress Parkway.