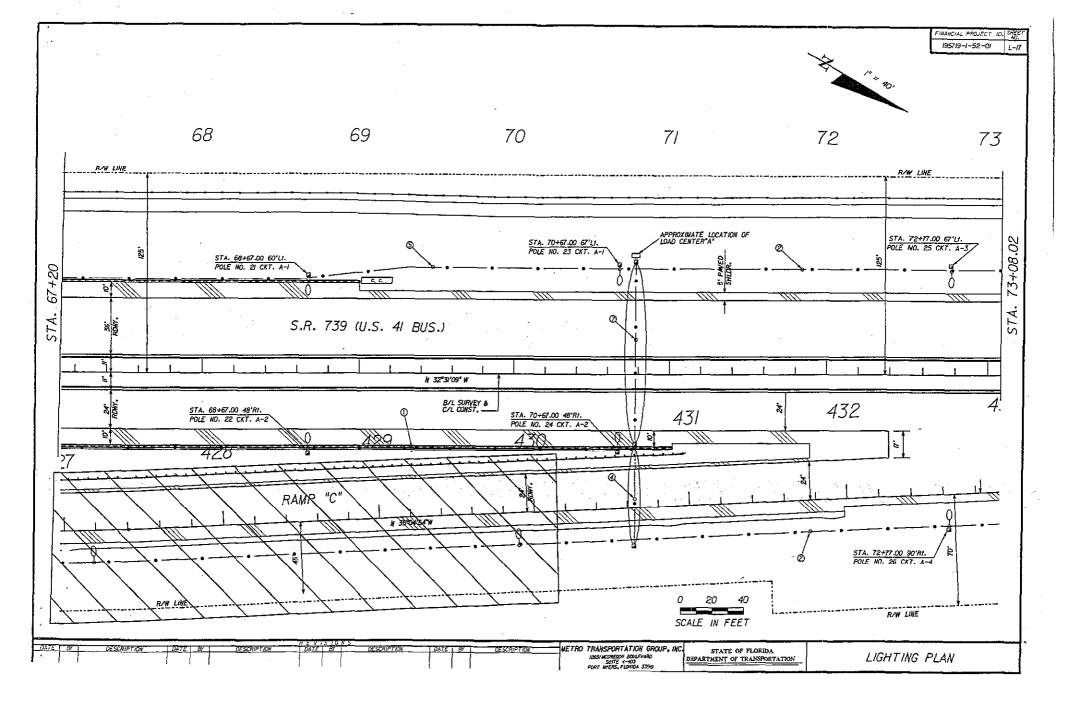

### **ACTION REQUESTED:**

Approve the Roadway Lighting System Agreement with the Florida Department of Transportation for roadway lighting on SR 739, Business US 41, from US 41, at Alico Road, to north of CR 865, Ben C. Pratt/Six Mile Cypress Parkway. Also, approve the resolution authorizing the Chairman to execute this Agreement

### WHAT ACTION ACCOMPLISHES:

By agreeing to maintain the roadway lighting, Florida Department of Transportation will proceed to install the roadway lighting along SR 739, from US 41 to north of CR 865, Ben C. Pratt/Six Mile Cypress Parkway.