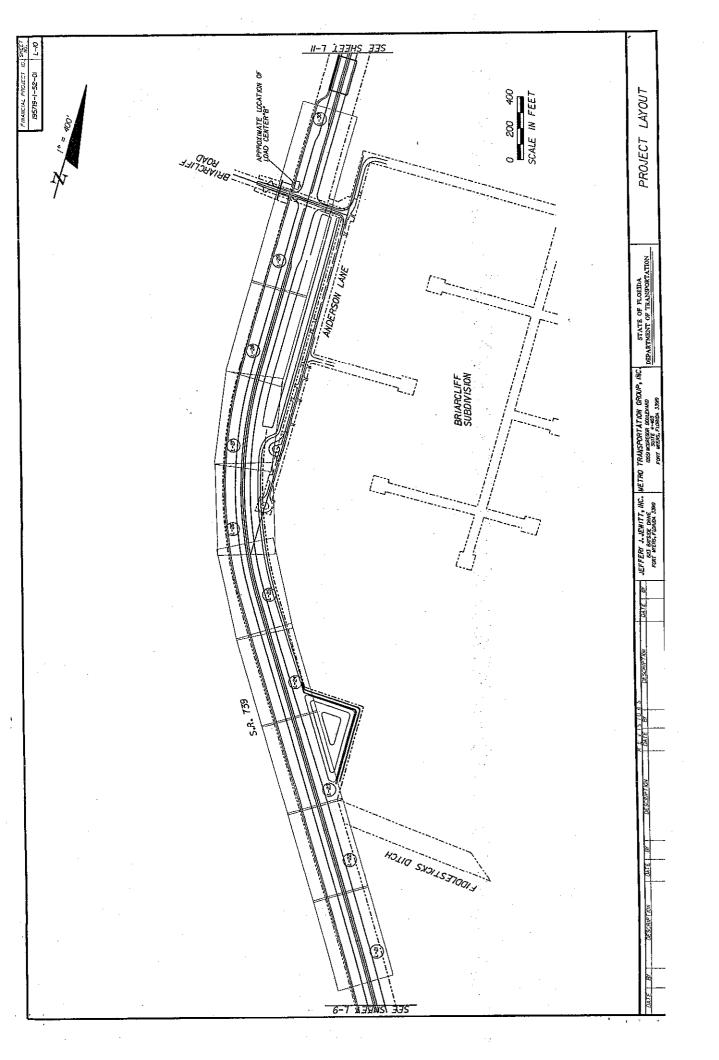

### **ACTION REQUESTED:**

Approve the Roadway Lighting System Agreement with the Florida Department of Transportation for roadway lighting on SR 739, Business US 41, from US 41, at Alico Road, to north of CR 865, Ben C. Pratt/Six Mile Cypress Parkway. Also, approve the resolution authorizing the Chairman to execute this Agreement

### WHAT ACTION ACCOMPLISHES:

By agreeing to maintain the roadway lighting, Florida Department of Transportation will proceed to install the roadway lighting along SR 739, from US 41 to north of CR 865, Ben C. Pratt/Six Mile Cypress Parkway.