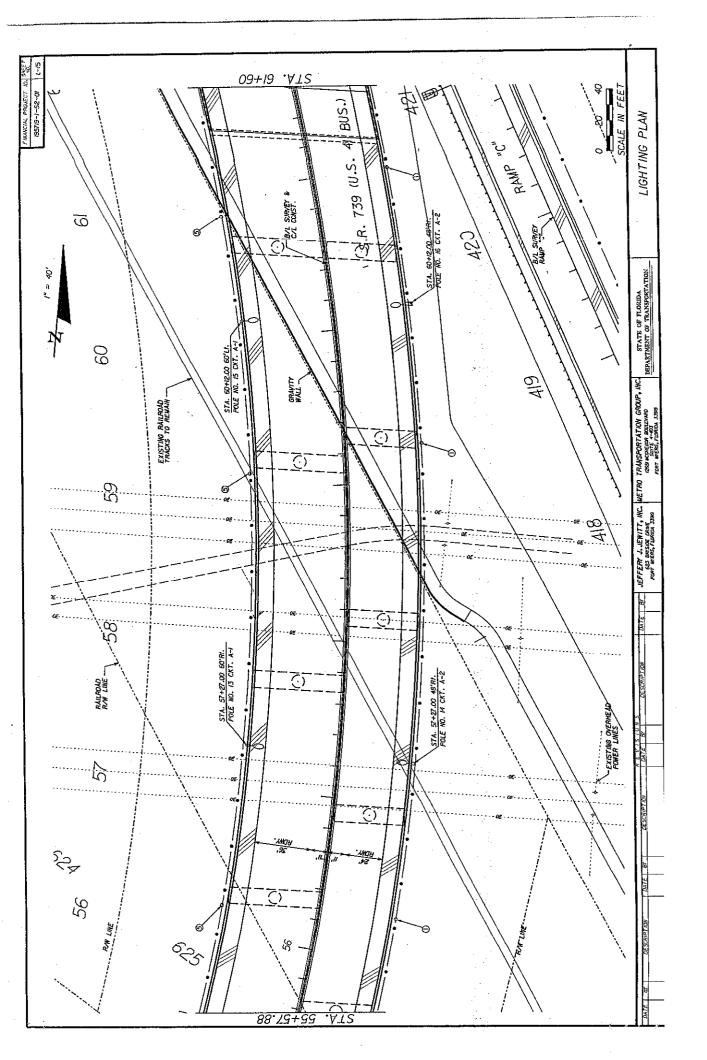

### **ACTION REQUESTED:**

Approve the Roadway Lighting System Agreement with the Florida Department of Transportation for roadway lighting on SR 739, Business US 41, from US 41, at Alico Road, to north of CR 865, Ben C. Pratt/Six Mile Cypress Parkway. Also, approve the resolution authorizing the Chairman to execute this Agreement

### WHAT ACTION ACCOMPLISHES:

By agreeing to maintain the roadway lighting, Florida Department of Transportation will proceed to install the roadway lighting along SR 739, from US 41 to north of CR 865, Ben C. Pratt/Six Mile Cypress Parkway.