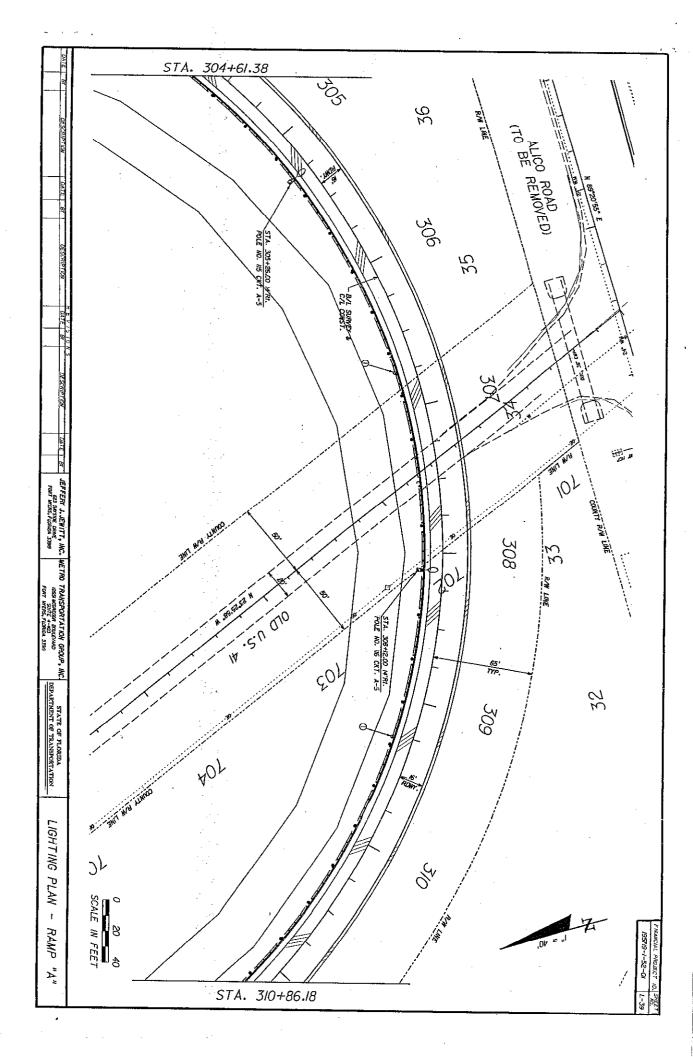

### **ACTION REQUESTED:**

Approve the Roadway Lighting System Agreement with the Florida Department of Transportation for roadway lighting on SR 739, Business US 41, from US 41, at Alico Road, to north of CR 865, Ben C. Pratt/Six Mile Cypress Parkway. Also, approve the resolution authorizing the Chairman to execute this Agreement

### WHAT ACTION ACCOMPLISHES:

By agreeing to maintain the roadway lighting, Florida Department of Transportation will proceed to install the roadway lighting along SR 739, from US 41 to north of CR 865, Ben C. Pratt/Six Mile Cypress Parkway.