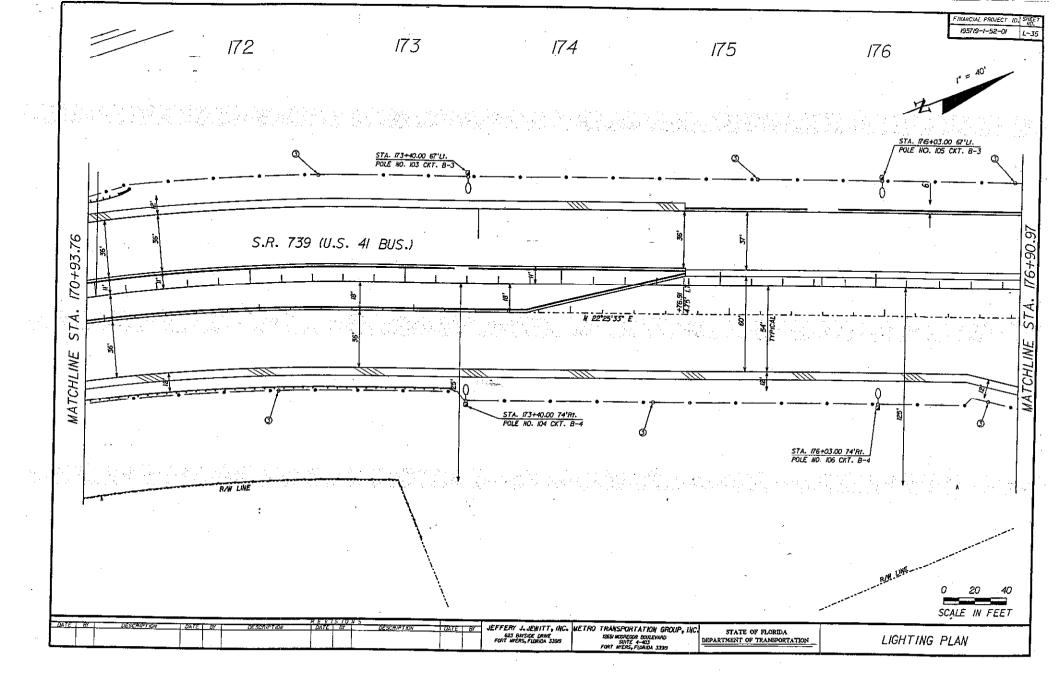

### **ACTION REQUESTED:**

Approve the Roadway Lighting System Agreement with the Florida Department of Transportation for roadway lighting on SR 739, Business US 41, from US 41, at Alico Road, to north of CR 865, Ben C. Pratt/Six Mile Cypress Parkway. Also, approve the resolution authorizing the Chairman to execute this Agreement

### WHAT ACTION ACCOMPLISHES:

By agreeing to maintain the roadway lighting, Florida Department of Transportation will proceed to install the roadway lighting along SR 739, from US 41 to north of CR 865, Ben C. Pratt/Six Mile Cypress Parkway.