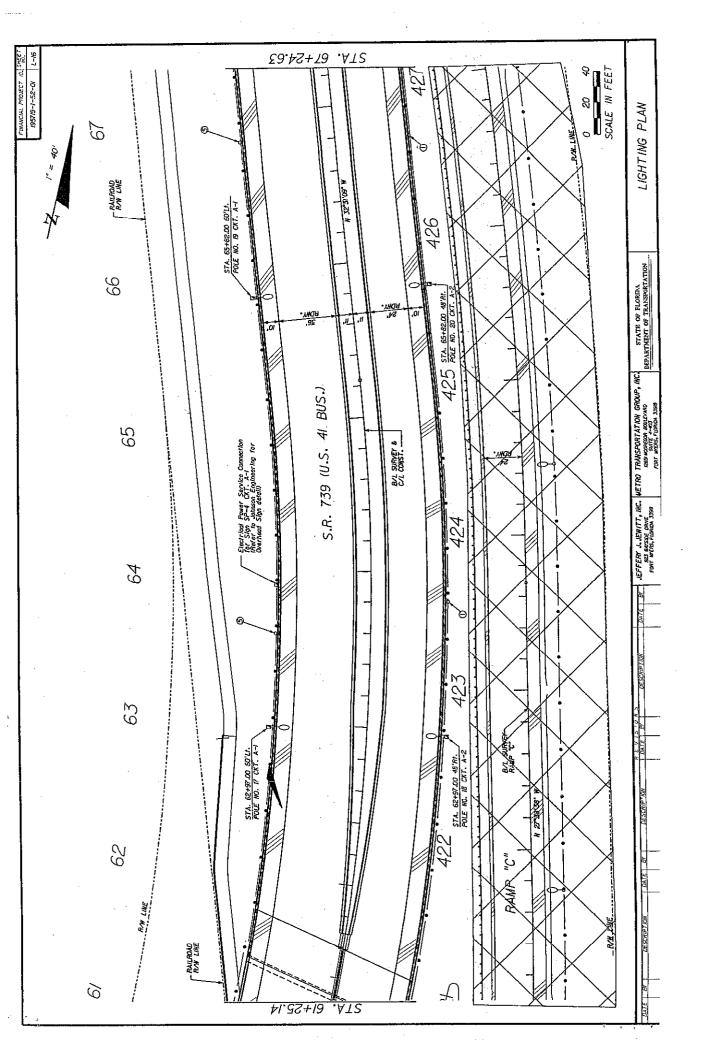

### **ACTION REQUESTED:**

Approve the Roadway Lighting System Agreement with the Florida Department of Transportation for roadway lighting on SR 739, Business US 41, from US 41, at Alico Road, to north of CR 865, Ben C. Pratt/Six Mile Cypress Parkway. Also, approve the resolution authorizing the Chairman to execute this Agreement

### WHAT ACTION ACCOMPLISHES:

By agreeing to maintain the roadway lighting, Florida Department of Transportation will proceed to install the roadway lighting along SR 739, from US 41 to north of CR 865, Ben C. Pratt/Six Mile Cypress Parkway.