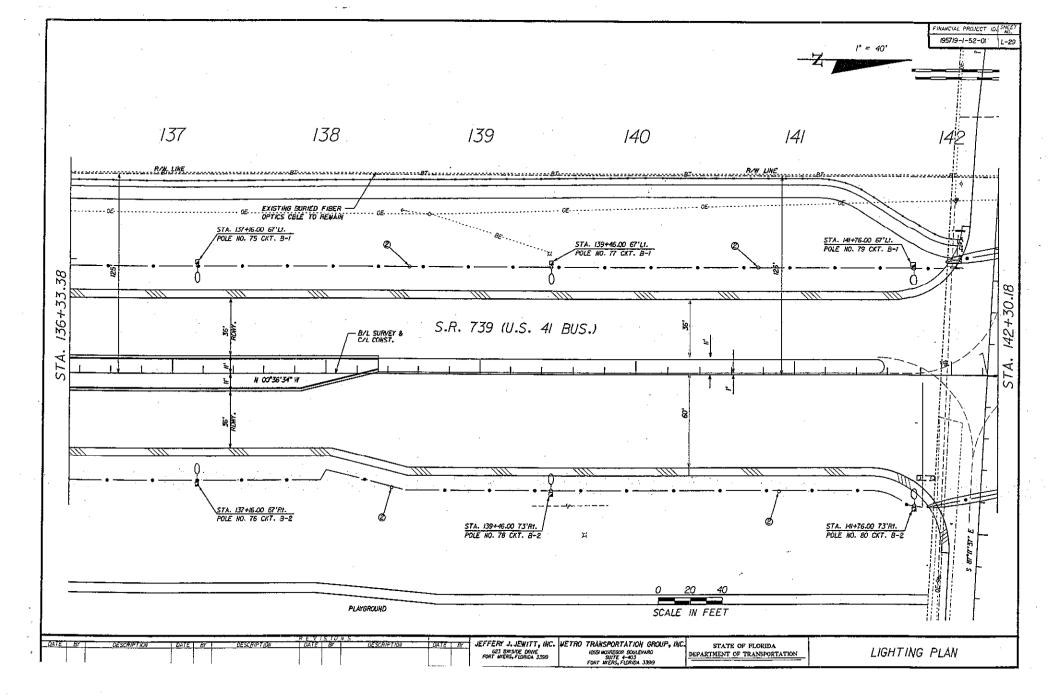

### **ACTION REQUESTED:**

Approve the Roadway Lighting System Agreement with the Florida Department of Transportation for roadway lighting on SR 739, Business US 41, from US 41, at Alico Road, to north of CR 865, Ben C. Pratt/Six Mile Cypress Parkway. Also, approve the resolution authorizing the Chairman to execute this Agreement

### WHAT ACTION ACCOMPLISHES:

By agreeing to maintain the roadway lighting, Florida Department of Transportation will proceed to install the roadway lighting along SR 739, from US 41 to north of CR 865, Ben C. Pratt/Six Mile Cypress Parkway.

THIS IS A RESOLUTION to the Board of County Commissioners, Lee County, Florida, a political subdivision of the State, authorizing the execution of a Roadway Lighting System Agreement with the Florida Department of Transportation (FDOT) for Metro Parkway (State Road 739) from Alico Road to Ben C.Pratt/Six Mile Cypress Parkway.