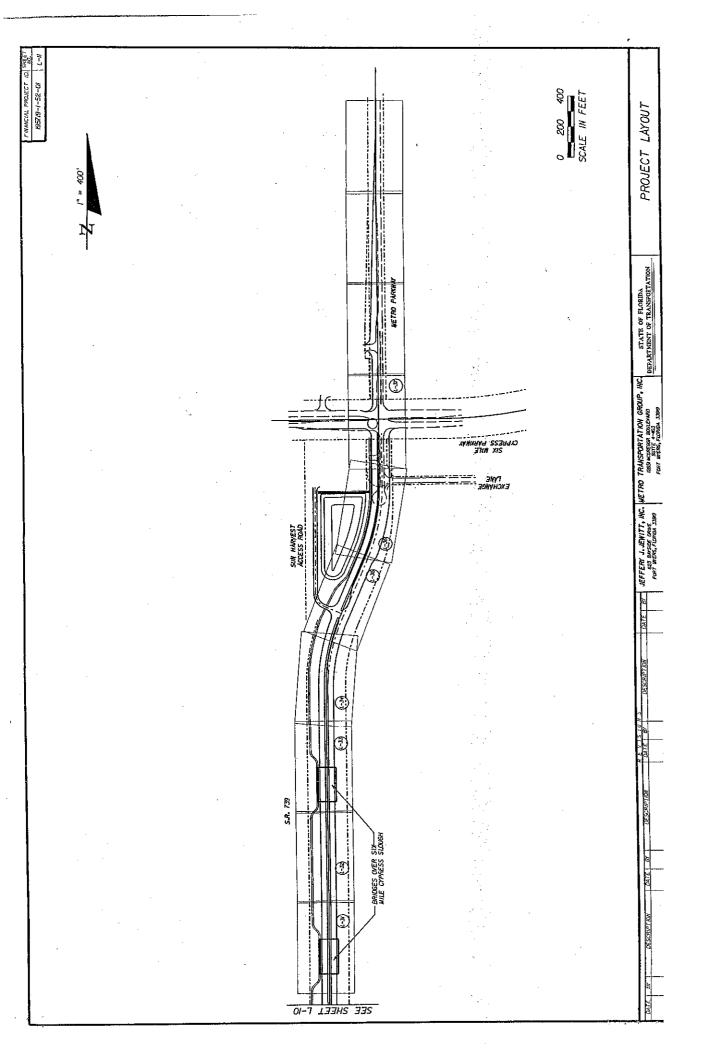

### **ACTION REQUESTED:**

Approve the Roadway Lighting System Agreement with the Florida Department of Transportation for roadway lighting on SR 739, Business US 41, from US 41, at Alico Road, to north of CR 865, Ben C. Pratt/Six Mile Cypress Parkway. Also, approve the resolution authorizing the Chairman to execute this Agreement

### WHAT ACTION ACCOMPLISHES:

By agreeing to maintain the roadway lighting, Florida Department of Transportation will proceed to install the roadway lighting along SR 739, from US 41 to north of CR 865, Ben C. Pratt/Six Mile Cypress Parkway.