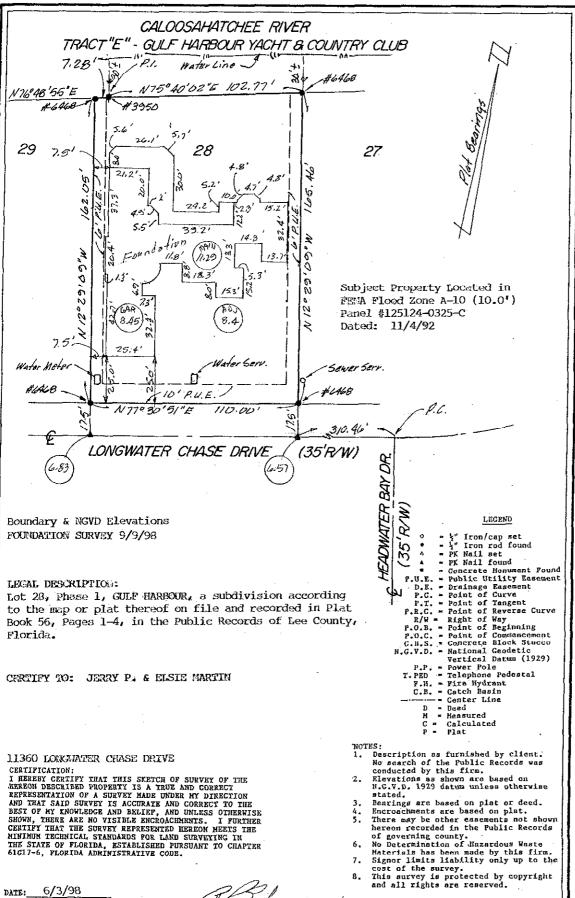

#### **EXHIBIT** A

Petition to Vacate - Case No. VAC2003-00036

A legal description of the area proposed for vacation:

A Twelve (12) foot wide Drainage and Public Utility Easement lying Six (6) feet on either side of the common property line lying between Lots 28 and 29, Gulf Harbour Yacht and Country Club, Phase One, as shown and recorded in Plat Book 56, Page 1, of the Public Records of Lee County, Florida, LESS and EXCEPT the South Ten (10) feet thereof.