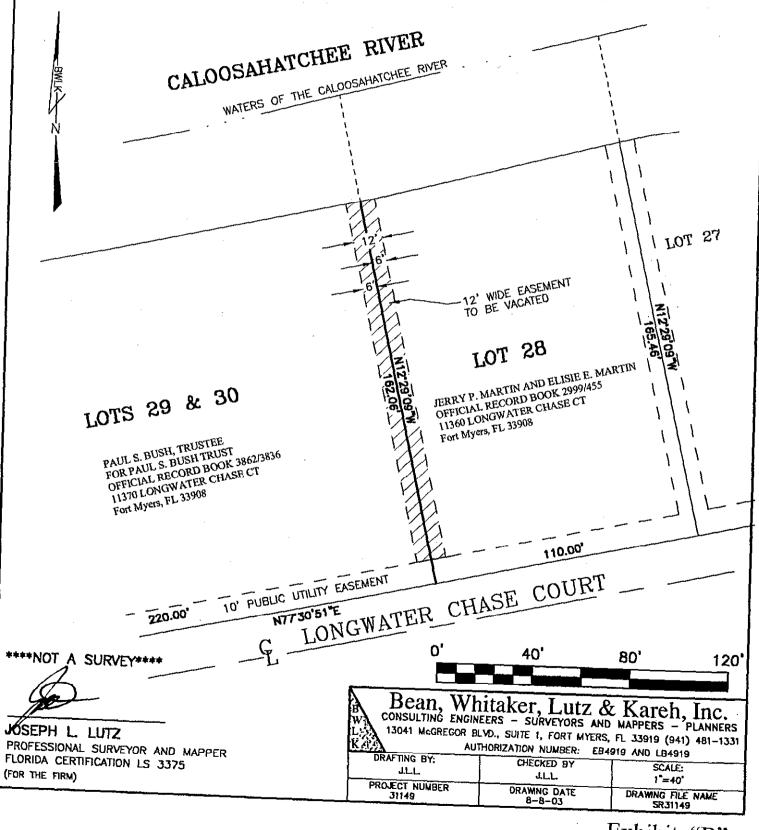

#### **EXHIBIT** A

Petition to Vacate - Case No. VAC2003-00036

A legal description of the area proposed for vacation:

A Twelve (12) foot wide Drainage and Public Utility Easement lying Six (6) feet on either side of the common property line lying between Lots 28 and 29, Gulf Harbour Yacht and Country Club, Phase One, as shown and recorded in Plat Book 56, Page 1, of the Public Records of Lee County, Florida, LESS and EXCEPT the South Ten (10) feet thereof.