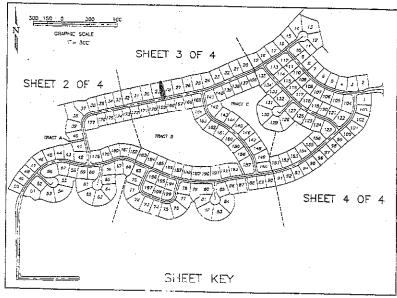

#### **EXHIBIT** A

Petition to Vacate - Case No. VAC2003-00036

A legal description of the area proposed for vacation:

A Twelve (12) foot wide Drainage and Public Utility Easement lying Six (6) feet on either side of the common property line lying between Lots 28 and 29, Gulf Harbour Yacht and Country Club, Phase One, as shown and recorded in Plat Book 56, Page 1, of the Public Records of Lee County, Florida, LESS and EXCEPT the South Ten (10) feet thereof.