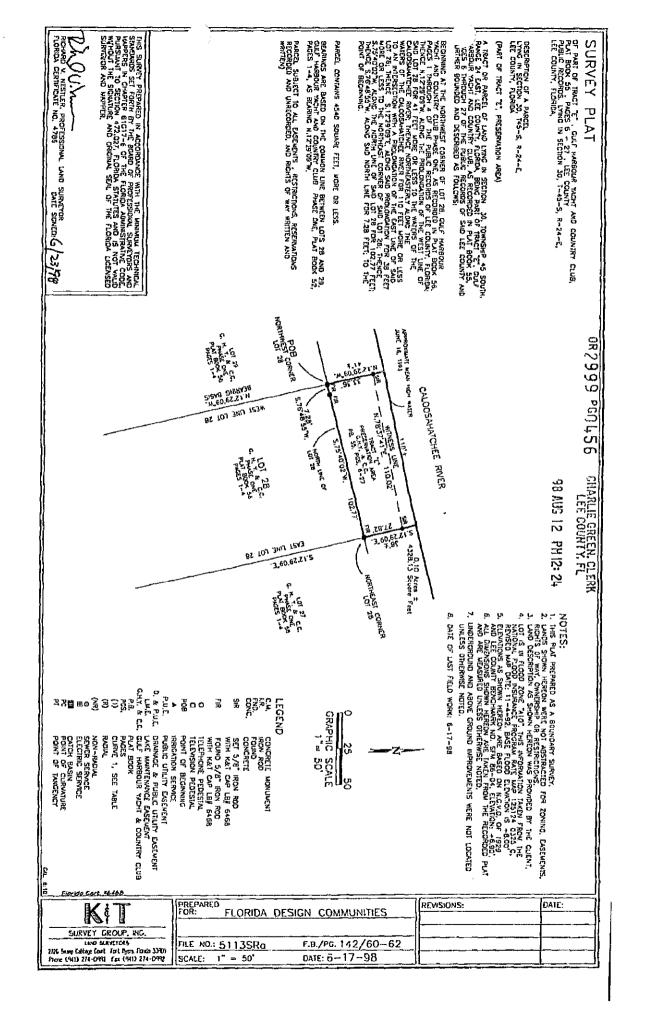

#### **EXHIBIT** A

Petition to Vacate - Case No. VAC2003-00036

A legal description of the area proposed for vacation:

A Twelve (12) foot wide Drainage and Public Utility Easement lying Six (6) feet on either side of the common property line lying between Lots 28 and 29, Gulf Harbour Yacht and Country Club, Phase One, as shown and recorded in Plat Book 56, Page 1, of the Public Records of Lee County, Florida, LESS and EXCEPT the South Ten (10) feet thereof.