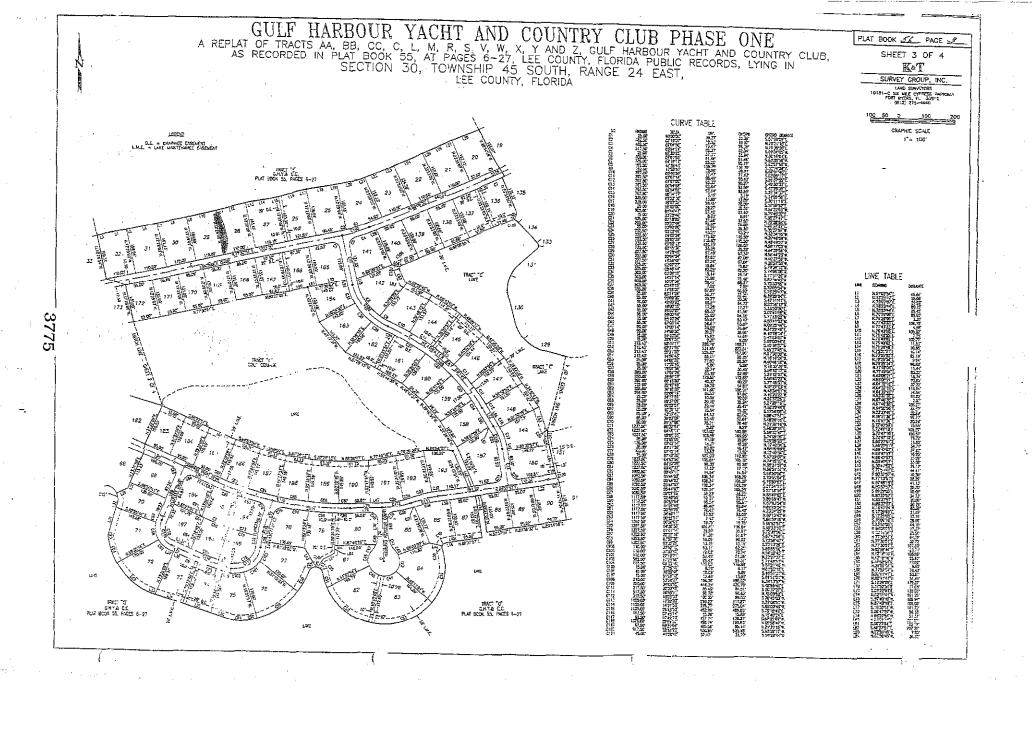

#### **EXHIBIT** A

Petition to Vacate - Case No. VAC2003-00036

A legal description of the area proposed for vacation:

A Twelve (12) foot wide Drainage and Public Utility Easement lying Six (6) feet on either side of the common property line lying between Lots 28 and 29, Gulf Harbour Yacht and Country Club, Phase One, as shown and recorded in Plat Book 56, Page 1, of the Public Records of Lee County, Florida, LESS and EXCEPT the South Ten (10) feet thereof.