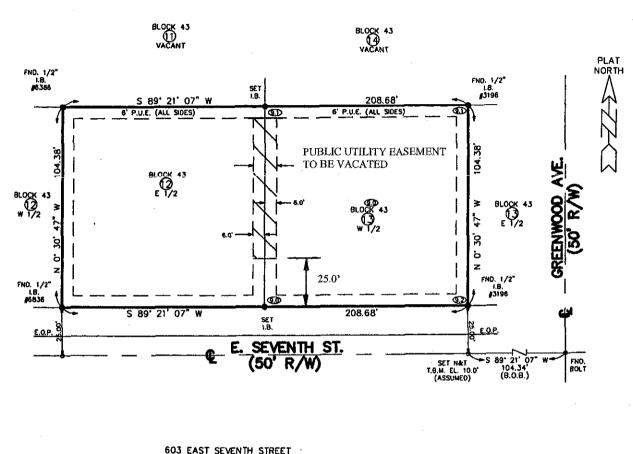

# Exhibit "A" Petition to Vacate VAC2003-00032

### Legal Description

A twelve-foot (12') wide public utility easement centered on the common lot line separating Lots 12 and 13 of Block 43, Unit 11 of the plat of Section 28, Township 44 South, Range 27 East, a subdivision of Lehigh Acres, Lee County, Florida, according to map or plat there on file and recorded in Plat Book 15, Page 42 of the of the Public Records of Lee County, Florida.

**LESS AND EXCEPT** the northerly six feet (6.0') and the southerly twenty-five feet (25.0') thereof.

#### S:\LU\JJF\JJFPTV's\Exhibit A Legal VAC2003-00032.wpd

1 I X

603 EAST SEVENTH STREET E 1/2 OF LOT 12 & W 1/2 OF LOT 13, BLOCK 43, UNIT 11 SECTION 28, TOWNSHIP 44 SOUTH, RANGE 27 EAST LEHIGH ACRES, LEE COUNTY, FLORIDA RECORDED IN PLAT BOOK 15, PAGE 42, AND DEED BOOK 263, PAGE 346, OF THE OFFICIAL RECORDS OF LEE COUNTY, FLORIDA

## NOT A SURVEY - SKETCH ONLY

S.T.A.R. SUFVEYING, IMC. (LB5449) Professional Surveyors and Mappers 1130-E Lee Boulevard, Lehigh Acres, Florida 33936 (941) 368-7400 (941) 368-7685 (Fax)

|   | date:<br>5-16-03         |  |  |  |  |  |  |  |
|---|--------------------------|--|--|--|--|--|--|--|
|   | JOB NUMBER:<br>9486-167A |  |  |  |  |  |  |  |
| · | DRAWN BY:<br>C.B.S.      |  |  |  |  |  |  |  |
|   | scale:<br>1" = 40'       |  |  |  |  |  |  |  |
|   | sheet:<br>EXHIBIT "B"    |  |  |  |  |  |  |  |
|   |                          |  |  |  |  |  |  |  |