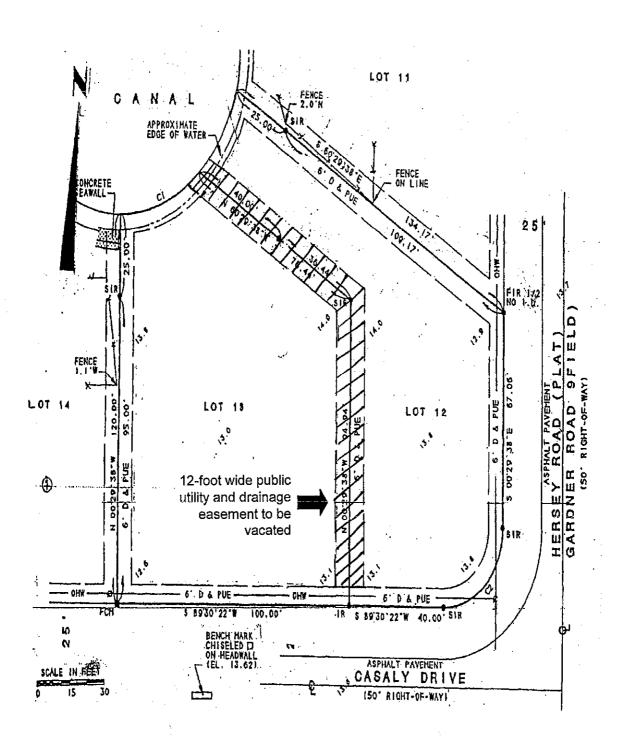

## LEGAL DESCRIPTION OF THE AREA TO BE VACATED

A twelve-foot wide public utility and drainage easement centered on the common lot line between lots 12 and 13, Block 1, Unit 1, River Oaks Subdivision, as recorded in Plat Book 12 at Page 133 of the Public Records of Lee County, Florida, less and except the south six feet thereof.

# Exhibit "B" Petition to Vacate VAC2003-00044

Lots 12 and 13 in

Unit 1, River Oaks, a subdivision in Gov' Lot 2 & Sec. 28, T 43 S, R 27 E Alva, Florida, as recorded in the Public Records of Lee County, Florida, in Plat Book 12, Page 133