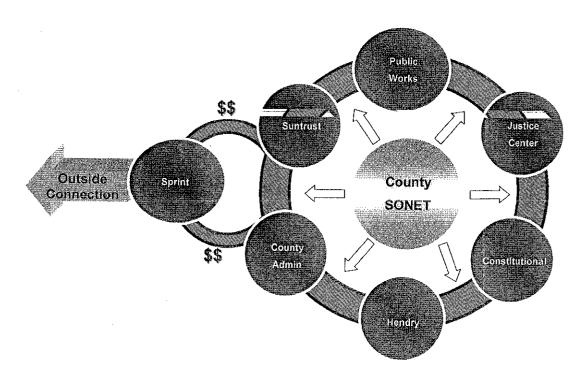

In order to properly evaluate the feasibility of a SONet Ring for the downtown area, this paper discusses the advantages, cost, savings opportunities, and future plans. Currently all transport services are provided by Sprint with a single connection to the Sprint central office. The existing fiber is old and in dire need of replacement.