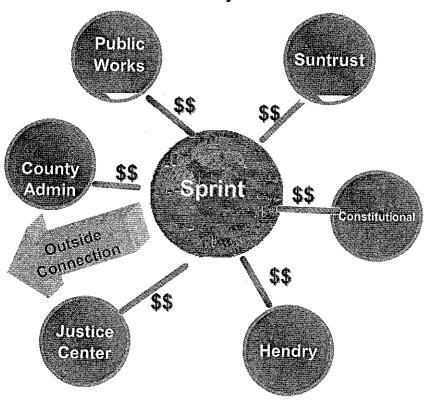

In order to properly evaluate the feasibility of a SONet Ring for the downtown area, this paper discusses the advantages, cost, savings opportunities, and future plans. Currently all transport services are provided by Sprint with a single connection to the Sprint central office. The existing fiber is old and in dire need of replacement.