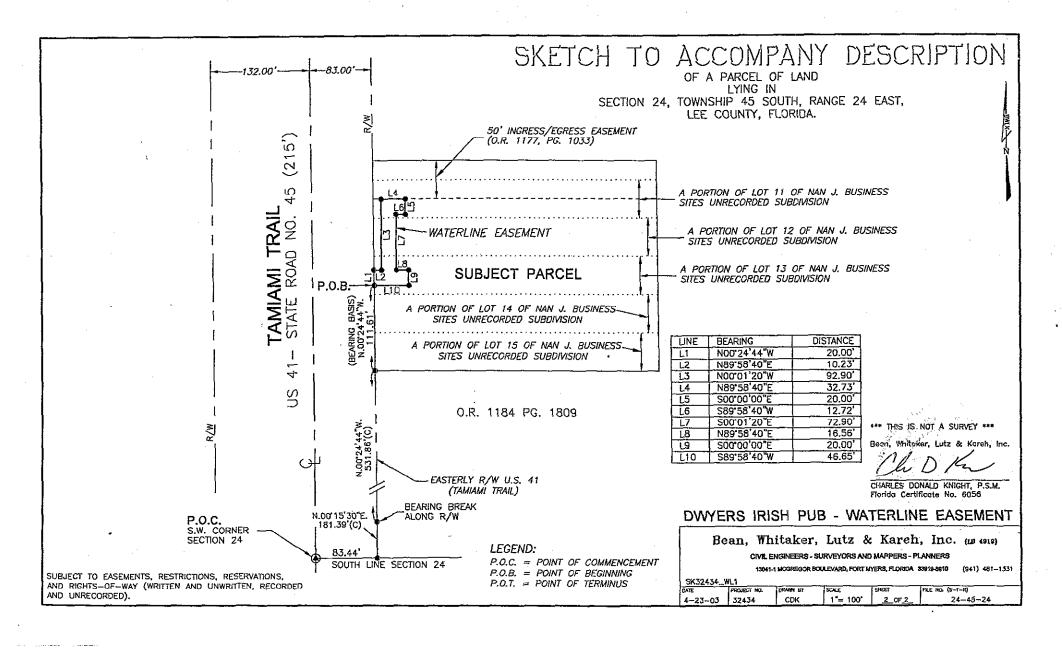

#### RESOLUTION ESTABLISHING UTILITY ACCEPTANCE OF <u>DEVELOPER CONTRIBUTED ASSETS</u> IN LEE COUNTY, FLORIDA

WHEREAS, it is the desire of Talamh Associates, LLC, owner of record, to make a contribution to Lee County Utilities of <u>water</u> facilities (one 4" diameter fire line and one fire hydrant), and <u>sewer</u> facilities (one force main extension) serving **"DWYER'S IRISH PUB"**; and,