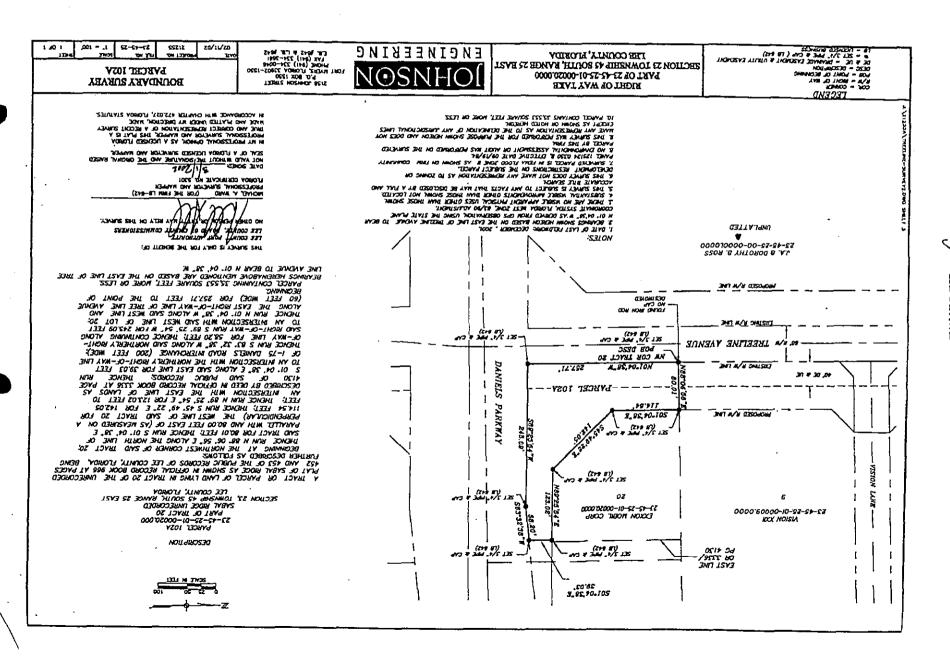

| •                                                                                                                                                                                                                                                                                                                                                                                                                                | ners                      | ]                                        | Blue Sh    | eet No. 20030834        |                                        |                          |                 |                     |
|----------------------------------------------------------------------------------------------------------------------------------------------------------------------------------------------------------------------------------------------------------------------------------------------------------------------------------------------------------------------------------------------------------------------------------|---------------------------|------------------------------------------|------------|-------------------------|----------------------------------------|--------------------------|-----------------|---------------------|
| 1. REQUESTED MOTION: ACTION REQUESTED: Approve negotiated settlement in Lee County v. Vision XXII, Case No. 02-10642-CA, Parcel 102A/Exxon Mobil.                                                                                                                                                                                                                                                                                |                           |                                          |            |                         |                                        |                          |                 |                     |
| WHY ACTION IS NECESSARY: Board approval is required for all settlements.                                                                                                                                                                                                                                                                                                                                                         |                           |                                          |            |                         |                                        |                          |                 |                     |
| WHAT ACTI                                                                                                                                                                                                                                                                                                                                                                                                                        | ON ACCOMP                 | LISHES: Settles                          | all claims | for the taking          | of 102A except                         | fees and c               | osts.           |                     |
| 2. <u>DEPARTMENTAL CATEGORY</u> : COMMISSION DISTRICT # A 12B                                                                                                                                                                                                                                                                                                                                                                    |                           |                                          |            |                         | 3. <u>MEETING DATE:</u> 08-05-2003     |                          |                 |                     |
| 4. AGENDA:                                                                                                                                                                                                                                                                                                                                                                                                                       |                           | 5. REQUIREMENT/PURPOSE: (Specify)        |            |                         | 6. REQUESTOR OF INFORMATION:           |                          |                 |                     |
| CONSENT                                                                                                                                                                                                                                                                                                                                                                                                                          |                           | STATUTE                                  |            |                         | A. COMMISSIONER                        |                          |                 |                     |
| X ADMINISTRATIVE                                                                                                                                                                                                                                                                                                                                                                                                                 |                           | ORDINANCE                                |            | B. DEPARTM              | B. DEPARTMENT County Attorney's Office |                          |                 |                     |
| APPEALS                                                                                                                                                                                                                                                                                                                                                                                                                          |                           | ADMIN. CODE                              |            | C. DIVISION             |                                        |                          |                 |                     |
| PUBLIC                                                                                                                                                                                                                                                                                                                                                                                                                           |                           | OTHER                                    |            | BY:                     | John J.                                | Renner                   |                 |                     |
| WALK ON                                                                                                                                                                                                                                                                                                                                                                                                                          |                           |                                          |            | _                       | Chief A                                | ssistant                 | County Attorney |                     |
| TIME REQUIRED:                                                                                                                                                                                                                                                                                                                                                                                                                   |                           | County condemned 35,553 sq.ft. of land f |            | 0 01 10                 | <u> </u>                               |                          |                 |                     |
| at the corner of Treeline and Daniels Parkway owned by Exxon Mobil. The land is zoned commercial and the acquisition valued at \$354,277.00 by Lee County. Exxon Mobil's appraisal valued the acquisition at \$490,000.00. A negotiated settlement of \$390,000.00, excluding fees and costs, has been reached.  Funds are available in account: 21830141231.506110.30  8. MANAGEMENT RECOMMENDATIONS:  9. RECOMMENDED APPROVAL: |                           |                                          |            |                         |                                        |                          |                 |                     |
| A<br>Department<br>Director                                                                                                                                                                                                                                                                                                                                                                                                      | B Purchasing or Contracts | C<br>Human<br>Resources                  | D<br>Other | E<br>County<br>Attorney | <u> </u>                               | F<br>Services<br>7/24/03 |                 | G<br>County Manager |
| N/A                                                                                                                                                                                                                                                                                                                                                                                                                              | N/A                       | N/A                                      | N/AC       | A.                      | OA OM  RE-1/17 4/18                    | RISK                     | GC              | 1-12-0              |
| 10. COMMISSION ACTION:                                                                                                                                                                                                                                                                                                                                                                                                           |                           |                                          |            |                         |                                        |                          |                 |                     |
| APPROVED                                                                                                                                                                                                                                                                                                                                                                                                                         |                           |                                          |            |                         |                                        |                          |                 |                     |
| •                                                                                                                                                                                                                                                                                                                                                                                                                                | DENIED                    |                                          |            |                         |                                        |                          |                 |                     |
| <del></del>                                                                                                                                                                                                                                                                                                                                                                                                                      |                           |                                          |            |                         | RECEIVED BY CV                         |                          |                 |                     |
| OTHER                                                                                                                                                                                                                                                                                                                                                                                                                            |                           |                                          |            | 745 430                 |                                        |                          |                 |                     |
|                                                                                                                                                                                                                                                                                                                                                                                                                                  |                           |                                          |            |                         | COUNTY ADMIN OF ORWARDED TO:           |                          |                 |                     |